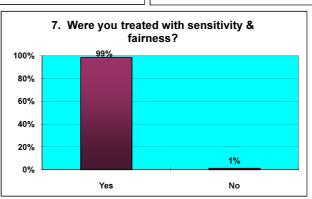

### Period 1 August to 31st October 2010

| 1 Was the information provided to you bythe Avon Pension Fund both clear & concise?  A Before Rment date                                                                                                                                                                                                                                                                                                                                                                                                                                                                                                                                                                                                                                                                                                                                                                                                                                                                                                                                                                                                                                                     |      | Number of Questionnaires in this period       | 1 | 74                                          | 1      |       |
|--------------------------------------------------------------------------------------------------------------------------------------------------------------------------------------------------------------------------------------------------------------------------------------------------------------------------------------------------------------------------------------------------------------------------------------------------------------------------------------------------------------------------------------------------------------------------------------------------------------------------------------------------------------------------------------------------------------------------------------------------------------------------------------------------------------------------------------------------------------------------------------------------------------------------------------------------------------------------------------------------------------------------------------------------------------------------------------------------------------------------------------------------------------|------|-----------------------------------------------|---|---------------------------------------------|--------|-------|
| Pension Fund both clear & concise?    A   Before R'ment date                                                                                                                                                                                                                                                                                                                                                                                                                                                                                                                                                                                                                                                                                                                                                                                                                                                                                                                                                                                                                                                                                                 |      |                                               | • |                                             |        |       |
| Pension Fund both clear & concise?    NO   0%                                                                                                                                                                                                                                                                                                                                                                                                                                                                                                                                                                                                                                                                                                                                                                                                                                                                                                                                                                                                                                                                                                                | 1    |                                               |   | Yes                                         | 74     | 100%  |
| A Before R'ment date 45 61%  Did you receive your LGPS Retirement Benefits Option Form  C Later than 10 days after R'ment date 12 16%  Within 10 days after R'ment date 38 84%  Later than 10 days after R'ment date 7 16%  Within 10 days after R'ment date 7 16%  Within 10 days after R'ment date 7 16%  Later than 10 days after R'ment date 7 16%  Within 10 days after returning Opt Form 13 76%  Later than 10 days after returning Opt Form 4 24%  Later than 10 days after returning Opt Form 6 50%  Later than 10 days after returning Opt Form 6 50%  Later than 10 days after returning Opt Form 6 50%  Later than 10 days after returning Opt Form 6 50%  Later than 10 days after returning Opt Form 6 50%  Later than 10 days after returning Opt Form 6 50%  Later than 10 days after returning Opt Form 6 50%  Later than 10 days after returning Opt Form 6 50%  Later than 10 days after returning Opt Form 6 50%  Later than 10 days after returning Opt Form 6 50%  Later than 10 days after returning Opt Form 6 50%  Average 0 0 0%  Poor 0 0 0%  Poor 0 0 0%  Poor 0 0 0%  Were you treated with sensitivity & fairness?  Yes 73 99% |      |                                               |   | NO                                          | il     | 0%    |
| Did you receive your LGPS Retirement Benefits Option Form    B   Within 10 working days after R'ment date   17   23%                                                                                                                                                                                                                                                                                                                                                                                                                                                                                                                                                                                                                                                                                                                                                                                                                                                                                                                                                                                                                                         |      |                                               | J |                                             |        | - 373 |
| B   Within 10 working days after R'ment date   17   23%                                                                                                                                                                                                                                                                                                                                                                                                                                                                                                                                                                                                                                                                                                                                                                                                                                                                                                                                                                                                                                                                                                      | 1    |                                               | Α | Before R'ment date                          | 45     | 61%   |
| C Later than 10 days after R'ment date 12 16%  Within 10 days after R'ment date 38 84%  Later than 10 days after R'ment date 7 16%  Later than 10 days after R'ment date 7 16%  Within 10 days after returning Opt Form 13 76%  Later than 10 days after returning Opt Form 4 24%  Later than 10 days after returning Opt Form 6 50%  Later than 10 days after returning Opt Form 6 50%  Later than 10 days after returning Opt Form 6 50%  Later than 10 days after returning Opt Form 6 50%  Later than 10 days after returning Opt Form 6 50%  Later than 10 days after returning Opt Form 6 50%  Later than 10 days after returning Opt Form 6 50%  Later than 10 days after returning Opt Form 6 50%  Average 0 0 0%  Poor 0 0 0%  Poor 0 0 0%  Yes 5 7%  Were you treated with sensitivity & fairness?                                                                                                                                                                                                                                                                                                                                                 | 2    |                                               |   | Mishin 40 washing days often Diment data    | 1 47 1 | 220/  |
| Within 10 days after R'ment date   38   84%                                                                                                                                                                                                                                                                                                                                                                                                                                                                                                                                                                                                                                                                                                                                                                                                                                                                                                                                                                                                                                                                                                                  |      |                                               | В | Within 10 working days after R ment date    | 17     | 23%   |
| Did you receive your Lump Sum Payment  Later than 10 days after R'ment date 7 16%  Within 10 days after returning Opt Form 13 76%  Later than 10 days after returning Opt Form 4 24%  Within 10 days after returning Opt Form 6 50%  Later than 10 days after returning Opt Form 6 50%  Later than 10 days after returning Opt Form 6 50%  Within 10 days after returning Opt Form 6 50%  Later than 10 days after returning Opt Form 6 50%  Later than 10 days after returning Opt Form 6 50%  Later than 10 days after returning Opt Form 6 50%  Within 1 month after R'ment date 11 15%  Excellent 52 70%  Overall, how would you rate the service you received from Avon Pension Fund?  Average 0 0 0%  Poor 0 0 0%  Is there anything we could have done to improve the service we provided?  No 69 93%  Ves 73 99%                                                                                                                                                                                                                                                                                                                                     |      |                                               | С | Later than 10 days after R'ment date        | 12     | 16%   |
| Did you receive your Lump Sum Payment  Later than 10 days after R'ment date 7 16%  Within 10 days after returning Opt Form 13 76%  Later than 10 days after returning Opt Form 4 24%  Within 10 days after returning Opt Form 6 50%  Later than 10 days after returning Opt Form 6 50%  Later than 10 days after returning Opt Form 6 50%  Within 10 days after returning Opt Form 6 50%  Later than 10 days after returning Opt Form 6 50%  Later than 10 days after returning Opt Form 6 50%  Later than 10 days after returning Opt Form 6 50%  Within 1 month after R'ment date 11 15%  Excellent 52 70%  Overall, how would you rate the service you received from Avon Pension Fund?  Average 0 0 0%  Poor 0 0 0%  Is there anything we could have done to improve the service we provided?  No 69 93%  Ves 73 99%                                                                                                                                                                                                                                                                                                                                     |      |                                               | 7 |                                             | 1      |       |
| Later than 10 days after R'ment date 7   16%    Within 10 days after returning Opt Form 13   76%    Later than 10 days after returning Opt Form 4   24%    Within 10 days after returning Opt Form 6   50%    Later than 10 days after returning Opt Form 6   50%    Later than 10 days after returning Opt Form 6   50%    Later than 10 days after returning Opt Form 6   50%    Later than 10 days after returning Opt Form 6   50%    Within 10 days after returning Opt Form 6   50%    Later than 10 days after returning Opt Form 6   50%    Within 1 month after R'ment date 63   85%    Later than 1 month after R'ment date 11   15%    Excellent 52   70%    Overall, how would you rate the service you received from Avon Pension Fund?    Average 0   0%    Poor 0   0%    Poor 5   7%    Is there anything we could have done to improve the service we provided?    No 69   93%    Yes 73   99%                                                                                                                                                                                                                                              | 3Δ   | Did you receive your Lump Sum Payment         |   | Within 10 days after R'ment date            | 38     | 84%   |
| Did you receive your Lump Sum Payment  Later than 10 days after returning Opt Form 4 24%  Within 10 days after returning Opt Form 6 50%  Later than 10 days after returning Opt Form 6 50%  Within 1 month after R'ment date 63 85%  Did you receive your first Pension Payment  Later than 1 month after R'ment date 11 15%  Excellent 52 70%  Overall, how would you rate the service you received from Avon Pension Fund?  Overall, how would you rate the service you received from Avon Pension Fund?  No 69 93%  Were you treated with sensitivity & fairness?                                                                                                                                                                                                                                                                                                                                                                                                                                                                                                                                                                                         | 0,11 |                                               |   | Later than 10 days after R'ment date        | 7      | 16%   |
| Later than 10 days after returning Opt Form 4 24%    Within 10 days after returning Opt Form 6 50%                                                                                                                                                                                                                                                                                                                                                                                                                                                                                                                                                                                                                                                                                                                                                                                                                                                                                                                                                                                                                                                           |      | Did you receive your Lump Sum Payment         | 1 | Within 10 days after returning Opt Form     | 13     | 76%   |
| Did you receive your Lump Sum Payment    Within 10 days after returning Opt Form   6   50%                                                                                                                                                                                                                                                                                                                                                                                                                                                                                                                                                                                                                                                                                                                                                                                                                                                                                                                                                                                                                                                                   | 3B   |                                               |   | Later than 10 days after returning Ont Form | 1 4    | 24%   |
| Did you receive your Lump Sum Payment  Later than 10 days after returning Opt Form 6 50%  Within 1 month after R'ment date 63 85%  Later than 1 month after R'ment date 11 15%  Excellent 52 70%  Excellent 52 70%  Overall, how would you rate the service you received from Avon Pension Fund?  Average 0 0%  Poor 0 0%  Is there anything we could have done to improve the service we provided?  No 69 93%  Yes 73 99%  Were you treated with sensitivity & fairness?                                                                                                                                                                                                                                                                                                                                                                                                                                                                                                                                                                                                                                                                                    |      |                                               | • |                                             |        |       |
| Later than 10 days after returning Opt Form 6 50%  Within 1 month after R'ment date 63 85%  Later than 1 month after R'ment date 11 15%  Excellent 52 70%  Overall, how would you rate the service you received from Avon Pension Fund?  Average 0 0%  Poor 0 0%  Is there anything we could have done to improve the service we provided?  No 69 93%  Were you treated with sensitivity & fairness?                                                                                                                                                                                                                                                                                                                                                                                                                                                                                                                                                                                                                                                                                                                                                         |      | Did you receive your Lump Sum Payment         | 1 | Within 10 days after returning Opt Form     | 6      | 50%   |
| Later than 1 month after R'ment date    Excellent   11   15%                                                                                                                                                                                                                                                                                                                                                                                                                                                                                                                                                                                                                                                                                                                                                                                                                                                                                                                                                                                                                                                                                                 | 3C   |                                               |   | Later than 10 days after returning Opt Form | 6      | 50%   |
| Later than 1 month after R'ment date    Excellent   11   15%                                                                                                                                                                                                                                                                                                                                                                                                                                                                                                                                                                                                                                                                                                                                                                                                                                                                                                                                                                                                                                                                                                 |      |                                               |   |                                             |        |       |
| Later than 1 month after R'ment date    Excellent   52   70%                                                                                                                                                                                                                                                                                                                                                                                                                                                                                                                                                                                                                                                                                                                                                                                                                                                                                                                                                                                                                                                                                                 |      | Did you receive your first Pension Payment    | 1 | Within 1 month after R'ment date            | 63     | 85%   |
| Excellent 52 70%  Overall, how would you rate the service you received from Avon Pension Fund?  Average 0 0%  Poor 0 0%  Service we provided?  Yes 5 7%  No 69 93%  Were you treated with sensitivity & fairness?                                                                                                                                                                                                                                                                                                                                                                                                                                                                                                                                                                                                                                                                                                                                                                                                                                                                                                                                            | 4    |                                               |   | Laterathon 4 mounth of the Director date    | 1      | 450/  |
| Overall, how would you rate the service you received from Avon Pension Fund?  Average  O 0%  Poor  O 0%  Is there anything we could have done to improve the service we provided?  No 69 93%  Were you treated with sensitivity & fairness?                                                                                                                                                                                                                                                                                                                                                                                                                                                                                                                                                                                                                                                                                                                                                                                                                                                                                                                  |      |                                               | J | Later than 1 month after R ment date        | 11     | 15%   |
| Solverall, how would you rate the service you received from Avon Pension Fund?  Average  O  O  O  Is there anything we could have done to improve the service we provided?  No  Yes  The service we provided?                                                                                                                                                                                                                                                                                                                                                                                                                                                                                                                                                                                                                                                                                                                       |      |                                               |   | Excellent                                   | 52     | 70%   |
| Solverall, how would you rate the service you received from Avon Pension Fund?  Average  O  O  O  Is there anything we could have done to improve the service we provided?  No  Yes  The service we provided?                                                                                                                                                                                                                                                                                                                                                                                                                                                                                                                                                                                                                                                                                                                       | İ    |                                               | 1 |                                             | 1 22   | 200/  |
| Average 0 0%  Poor 0 0%  Is there anything we could have done to improve the service we provided?  No 69 93%  Were you treated with sensitivity & fairness?                                                                                                                                                                                                                                                                                                                                                                                                                                                                                                                                                                                                                                                                                                                                                                                                                                                                                                                                                                                                  | 5    |                                               |   | Good                                        | 22     | 30 // |
| Is there anything we could have done to improve the service we provided?  No  Yes  5 7%  No  69 93%  Yes  7 Were you treated with sensitivity & fairness?                                                                                                                                                                                                                                                                                                                                                                                                                                                                                                                                                                                                                                                                                                                                                                                                                                                                                                                                                                                                    |      |                                               |   | Average                                     | 0      | 0%    |
| 8 Is there anything we could have done to improve the service we provided?  No  Yes  7 Were you treated with sensitivity & fairness?                                                                                                                                                                                                                                                                                                                                                                                                                                                                                                                                                                                                                                                                                                                                                                                                                                                                                                                                                                                                                         |      |                                               |   | Poor                                        | 0      | 0%    |
| 6 Is there anything we could have done to improve the service we provided?  No  69  93%  7 Were you treated with sensitivity & fairness?                                                                                                                                                                                                                                                                                                                                                                                                                                                                                                                                                                                                                                                                                                                                                                                                                                                                                                                                                                                                                     |      |                                               | 1 | V                                           | 1      | 701   |
| No 69 93%  Yes 73 99%  Were you treated with sensitivity & fairness?                                                                                                                                                                                                                                                                                                                                                                                                                                                                                                                                                                                                                                                                                                                                                                                                                                                                                                                                                                                                                                                                                         | 6    |                                               |   | Yes                                         | 5      | 7%    |
| 7 Were you treated with sensitivity & fairness?                                                                                                                                                                                                                                                                                                                                                                                                                                                                                                                                                                                                                                                                                                                                                                                                                                                                                                                                                                                                                                                                                                              |      |                                               | ] | No                                          | 69     | 93%   |
| 7 Were you treated with sensitivity & fairness?                                                                                                                                                                                                                                                                                                                                                                                                                                                                                                                                                                                                                                                                                                                                                                                                                                                                                                                                                                                                                                                                                                              | 7    |                                               |   | Vac                                         | 73     | 99%   |
| No 1 1%                                                                                                                                                                                                                                                                                                                                                                                                                                                                                                                                                                                                                                                                                                                                                                                                                                                                                                                                                                                                                                                                                                                                                      |      | Were you treated with sensitivity & fairness? |   |                                             |        |       |
|                                                                                                                                                                                                                                                                                                                                                                                                                                                                                                                                                                                                                                                                                                                                                                                                                                                                                                                                                                                                                                                                                                                                                              |      |                                               | J | No                                          | 1      | 1%    |