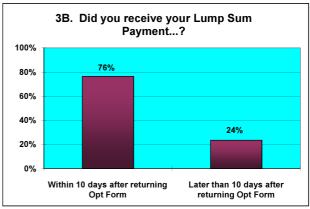

### Period 1 August to 31st October 2010

| 1 Was the information provided to you bythe Avon Pension Fund both clear & concise?  A Before Rment date                                                                                                                                                                                                                                                                                                                                                                                                                                                                                                                                                                                                                                                                                                                                                                                                                                                                                                                                                                                                                                                     |      | Number of Questionnaires in this period       | 1 | 74                                          | 1      |       |
|--------------------------------------------------------------------------------------------------------------------------------------------------------------------------------------------------------------------------------------------------------------------------------------------------------------------------------------------------------------------------------------------------------------------------------------------------------------------------------------------------------------------------------------------------------------------------------------------------------------------------------------------------------------------------------------------------------------------------------------------------------------------------------------------------------------------------------------------------------------------------------------------------------------------------------------------------------------------------------------------------------------------------------------------------------------------------------------------------------------------------------------------------------------|------|-----------------------------------------------|---|---------------------------------------------|--------|-------|
| Pension Fund both clear & concise?    A   Before R'ment date                                                                                                                                                                                                                                                                                                                                                                                                                                                                                                                                                                                                                                                                                                                                                                                                                                                                                                                                                                                                                                                                                                 |      |                                               | • |                                             |        |       |
| Pension Fund both clear & concise?    NO   0%                                                                                                                                                                                                                                                                                                                                                                                                                                                                                                                                                                                                                                                                                                                                                                                                                                                                                                                                                                                                                                                                                                                | 1    |                                               |   | Yes                                         | 74     | 100%  |
| A Before R'ment date 45 61%  Did you receive your LGPS Retirement Benefits Option Form  C Later than 10 days after R'ment date 12 16%  Within 10 days after R'ment date 38 84%  Later than 10 days after R'ment date 7 16%  Within 10 days after R'ment date 7 16%  Within 10 days after R'ment date 7 16%  Later than 10 days after R'ment date 7 16%  Within 10 days after returning Opt Form 13 76%  Later than 10 days after returning Opt Form 4 24%  Later than 10 days after returning Opt Form 6 50%  Later than 10 days after returning Opt Form 6 50%  Later than 10 days after returning Opt Form 6 50%  Later than 10 days after returning Opt Form 6 50%  Later than 10 days after returning Opt Form 6 50%  Later than 10 days after returning Opt Form 6 50%  Later than 10 days after returning Opt Form 6 50%  Later than 10 days after returning Opt Form 6 50%  Later than 10 days after returning Opt Form 6 50%  Later than 10 days after returning Opt Form 6 50%  Later than 10 days after returning Opt Form 6 50%  Average 0 0 0%  Poor 0 0 0%  Poor 0 0 0%  Poor 0 0 0%  Were you treated with sensitivity & fairness?  Yes 73 99% |      |                                               |   | NO                                          | il     | 0%    |
| Did you receive your LGPS Retirement Benefits Option Form    B   Within 10 working days after R'ment date   17   23%                                                                                                                                                                                                                                                                                                                                                                                                                                                                                                                                                                                                                                                                                                                                                                                                                                                                                                                                                                                                                                         |      |                                               | J |                                             |        | - 373 |
| B   Within 10 working days after R'ment date   17   23%                                                                                                                                                                                                                                                                                                                                                                                                                                                                                                                                                                                                                                                                                                                                                                                                                                                                                                                                                                                                                                                                                                      | 1    |                                               | Α | Before R'ment date                          | 45     | 61%   |
| C Later than 10 days after R'ment date 12 16%  Within 10 days after R'ment date 38 84%  Later than 10 days after R'ment date 7 16%  Later than 10 days after R'ment date 7 16%  Within 10 days after returning Opt Form 13 76%  Later than 10 days after returning Opt Form 4 24%  Later than 10 days after returning Opt Form 6 50%  Later than 10 days after returning Opt Form 6 50%  Later than 10 days after returning Opt Form 6 50%  Later than 10 days after returning Opt Form 6 50%  Later than 10 days after returning Opt Form 6 50%  Later than 10 days after returning Opt Form 6 50%  Later than 10 days after returning Opt Form 6 50%  Later than 10 days after returning Opt Form 6 50%  Average 0 0 0%  Poor 0 0 0%  Poor 0 0 0%  Yes 5 7%  Were you treated with sensitivity & fairness?                                                                                                                                                                                                                                                                                                                                                 | 2    |                                               |   | Mishin 40 washing days often Diment data    | 1 47 1 | 220/  |
| Within 10 days after R'ment date   38   84%                                                                                                                                                                                                                                                                                                                                                                                                                                                                                                                                                                                                                                                                                                                                                                                                                                                                                                                                                                                                                                                                                                                  |      |                                               | В | Within 10 working days after R ment date    | 17     | 23%   |
| Did you receive your Lump Sum Payment  Later than 10 days after R'ment date 7 16%  Within 10 days after returning Opt Form 13 76%  Later than 10 days after returning Opt Form 4 24%  Within 10 days after returning Opt Form 6 50%  Later than 10 days after returning Opt Form 6 50%  Later than 10 days after returning Opt Form 6 50%  Within 10 days after returning Opt Form 6 50%  Later than 10 days after returning Opt Form 6 50%  Later than 10 days after returning Opt Form 6 50%  Later than 10 days after returning Opt Form 6 50%  Within 1 month after R'ment date 11 15%  Excellent 52 70%  Overall, how would you rate the service you received from Avon Pension Fund?  Average 0 0 0%  Poor 0 0 0%  Is there anything we could have done to improve the service we provided?  No 69 93%  Ves 73 99%                                                                                                                                                                                                                                                                                                                                     |      |                                               | С | Later than 10 days after R'ment date        | 12     | 16%   |
| Did you receive your Lump Sum Payment  Later than 10 days after R'ment date 7 16%  Within 10 days after returning Opt Form 13 76%  Later than 10 days after returning Opt Form 4 24%  Within 10 days after returning Opt Form 6 50%  Later than 10 days after returning Opt Form 6 50%  Later than 10 days after returning Opt Form 6 50%  Within 10 days after returning Opt Form 6 50%  Later than 10 days after returning Opt Form 6 50%  Later than 10 days after returning Opt Form 6 50%  Later than 10 days after returning Opt Form 6 50%  Within 1 month after R'ment date 11 15%  Excellent 52 70%  Overall, how would you rate the service you received from Avon Pension Fund?  Average 0 0 0%  Poor 0 0 0%  Is there anything we could have done to improve the service we provided?  No 69 93%  Ves 73 99%                                                                                                                                                                                                                                                                                                                                     |      |                                               | 7 |                                             | 1      |       |
| Later than 10 days after R'ment date 7   16%    Within 10 days after returning Opt Form 13   76%    Later than 10 days after returning Opt Form 4   24%    Within 10 days after returning Opt Form 6   50%    Later than 10 days after returning Opt Form 6   50%    Later than 10 days after returning Opt Form 6   50%    Later than 10 days after returning Opt Form 6   50%    Later than 10 days after returning Opt Form 6   50%    Within 10 days after returning Opt Form 6   50%    Later than 10 days after returning Opt Form 6   50%    Within 1 month after R'ment date 63   85%    Later than 1 month after R'ment date 11   15%    Excellent 52   70%    Overall, how would you rate the service you received from Avon Pension Fund?    Average 0   0%    Poor 0   0%    Poor 5   7%    Is there anything we could have done to improve the service we provided?    No 69   93%    Yes 73   99%                                                                                                                                                                                                                                              | 3Δ   | Did you receive your Lump Sum Payment         |   | Within 10 days after R'ment date            | 38     | 84%   |
| Did you receive your Lump Sum Payment  Later than 10 days after returning Opt Form 4 24%  Within 10 days after returning Opt Form 6 50%  Later than 10 days after returning Opt Form 6 50%  Within 1 month after R'ment date 63 85%  Did you receive your first Pension Payment  Later than 1 month after R'ment date 11 15%  Excellent 52 70%  Overall, how would you rate the service you received from Avon Pension Fund?  Overall, how would you rate the service you received from Avon Pension Fund?  No 69 93%  Were you treated with sensitivity & fairness?                                                                                                                                                                                                                                                                                                                                                                                                                                                                                                                                                                                         | 0,11 |                                               |   | Later than 10 days after R'ment date        | 7      | 16%   |
| Later than 10 days after returning Opt Form 4 24%    Within 10 days after returning Opt Form 6 50%                                                                                                                                                                                                                                                                                                                                                                                                                                                                                                                                                                                                                                                                                                                                                                                                                                                                                                                                                                                                                                                           |      | Did you receive your Lump Sum Payment         | 1 | Within 10 days after returning Opt Form     | 13     | 76%   |
| Did you receive your Lump Sum Payment    Within 10 days after returning Opt Form   6   50%                                                                                                                                                                                                                                                                                                                                                                                                                                                                                                                                                                                                                                                                                                                                                                                                                                                                                                                                                                                                                                                                   | 3B   |                                               |   | Later than 10 days after returning Ont Form | 1 4    | 24%   |
| Did you receive your Lump Sum Payment  Later than 10 days after returning Opt Form 6 50%  Within 1 month after R'ment date 63 85%  Later than 1 month after R'ment date 11 15%  Excellent 52 70%  Excellent 52 70%  Overall, how would you rate the service you received from Avon Pension Fund?  Average 0 0%  Poor 0 0%  Is there anything we could have done to improve the service we provided?  No 69 93%  Yes 73 99%  Were you treated with sensitivity & fairness?                                                                                                                                                                                                                                                                                                                                                                                                                                                                                                                                                                                                                                                                                    |      |                                               | • |                                             |        |       |
| Later than 10 days after returning Opt Form 6 50%  Within 1 month after R'ment date 63 85%  Later than 1 month after R'ment date 11 15%  Excellent 52 70%  Overall, how would you rate the service you received from Avon Pension Fund?  Average 0 0%  Poor 0 0%  Is there anything we could have done to improve the service we provided?  No 69 93%  Were you treated with sensitivity & fairness?                                                                                                                                                                                                                                                                                                                                                                                                                                                                                                                                                                                                                                                                                                                                                         |      | Did you receive your Lump Sum Payment         | 1 | Within 10 days after returning Opt Form     | 6      | 50%   |
| Later than 1 month after R'ment date    Excellent   11   15%                                                                                                                                                                                                                                                                                                                                                                                                                                                                                                                                                                                                                                                                                                                                                                                                                                                                                                                                                                                                                                                                                                 | 3C   |                                               |   | Later than 10 days after returning Opt Form | 6      | 50%   |
| Later than 1 month after R'ment date    Excellent   11   15%                                                                                                                                                                                                                                                                                                                                                                                                                                                                                                                                                                                                                                                                                                                                                                                                                                                                                                                                                                                                                                                                                                 |      |                                               |   |                                             |        |       |
| Later than 1 month after R'ment date    Excellent   52   70%                                                                                                                                                                                                                                                                                                                                                                                                                                                                                                                                                                                                                                                                                                                                                                                                                                                                                                                                                                                                                                                                                                 |      | Did you receive your first Pension Payment    | 1 | Within 1 month after R'ment date            | 63     | 85%   |
| Excellent 52 70%  Overall, how would you rate the service you received from Avon Pension Fund?  Average 0 0%  Poor 0 0%  Service we provided?  Yes 5 7%  No 69 93%  Were you treated with sensitivity & fairness?                                                                                                                                                                                                                                                                                                                                                                                                                                                                                                                                                                                                                                                                                                                                                                                                                                                                                                                                            | 4    |                                               |   | Laterathon 4 mounth of the Director date    | 1      | 450/  |
| Overall, how would you rate the service you received from Avon Pension Fund?  Average  O 0%  Poor  O 0%  Is there anything we could have done to improve the service we provided?  No 69 93%  Were you treated with sensitivity & fairness?                                                                                                                                                                                                                                                                                                                                                                                                                                                                                                                                                                                                                                                                                                                                                                                                                                                                                                                  |      |                                               | J | Later than 1 month after R ment date        | 11     | 15%   |
| Solverall, how would you rate the service you received from Avon Pension Fund?  Average  O  O  O  Is there anything we could have done to improve the service we provided?  No  Yes  The service we provided?                                                                                                                                                                                                                                                                                                                                                                                                                                                                                                                                                                                                                                                                                                                       |      |                                               |   | Excellent                                   | 52     | 70%   |
| Solverall, how would you rate the service you received from Avon Pension Fund?  Average  O  O  O  Is there anything we could have done to improve the service we provided?  No  Yes  The service we provided?                                                                                                                                                                                                                                                                                                                                                                                                                                                                                                                                                                                                                                                                                                                       | İ    |                                               | 1 |                                             | 1 22   | 200/  |
| Average 0 0%  Poor 0 0%  Is there anything we could have done to improve the service we provided?  No 69 93%  Were you treated with sensitivity & fairness?                                                                                                                                                                                                                                                                                                                                                                                                                                                                                                                                                                                                                                                                                                                                                                                                                                                                                                                                                                                                  | 5    |                                               |   | Good                                        | 22     | 30 // |
| Is there anything we could have done to improve the service we provided?  No  Yes  5 7%  No  69 93%  Yes  7 Were you treated with sensitivity & fairness?                                                                                                                                                                                                                                                                                                                                                                                                                                                                                                                                                                                                                                                                                                                                                                                                                                                                                                                                                                                                    |      |                                               |   | Average                                     | 0      | 0%    |
| 8 Is there anything we could have done to improve the service we provided?  No  Yes  7 Were you treated with sensitivity & fairness?                                                                                                                                                                                                                                                                                                                                                                                                                                                                                                                                                                                                                                                                                                                                                                                                                                                                                                                                                                                                                         |      |                                               |   | Poor                                        | 0      | 0%    |
| 6 Is there anything we could have done to improve the service we provided?  No  69  93%  7 Were you treated with sensitivity & fairness?                                                                                                                                                                                                                                                                                                                                                                                                                                                                                                                                                                                                                                                                                                                                                                                                                                                                                                                                                                                                                     |      |                                               | 1 | V                                           | 1      | 701   |
| No 69 93%  Yes 73 99%  Were you treated with sensitivity & fairness?                                                                                                                                                                                                                                                                                                                                                                                                                                                                                                                                                                                                                                                                                                                                                                                                                                                                                                                                                                                                                                                                                         | 6    |                                               |   | Yes                                         | 5      | 7%    |
| 7 Were you treated with sensitivity & fairness?                                                                                                                                                                                                                                                                                                                                                                                                                                                                                                                                                                                                                                                                                                                                                                                                                                                                                                                                                                                                                                                                                                              |      |                                               | ] | No                                          | 69     | 93%   |
| 7 Were you treated with sensitivity & fairness?                                                                                                                                                                                                                                                                                                                                                                                                                                                                                                                                                                                                                                                                                                                                                                                                                                                                                                                                                                                                                                                                                                              | 7    |                                               |   | Vac                                         | 73     | 99%   |
| No 1 1%                                                                                                                                                                                                                                                                                                                                                                                                                                                                                                                                                                                                                                                                                                                                                                                                                                                                                                                                                                                                                                                                                                                                                      |      | Were you treated with sensitivity & fairness? |   |                                             |        |       |
|                                                                                                                                                                                                                                                                                                                                                                                                                                                                                                                                                                                                                                                                                                                                                                                                                                                                                                                                                                                                                                                                                                                                                              |      |                                               | J | No                                          | 1      | 1%    |

#### From Question 2 above (column 2 & 3)