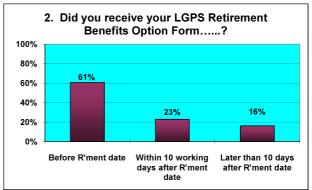

### Period 1 August to 31st October 2010

| 1 Was the information provided to you bythe Avon Pension Fund both clear & concise?  A Before Rment date                                                                                                                                                                                                                                                                                                                                                                                                                                                                                                                                                                                                                                                                                                                                                                                                                                                                                                                                                                                                                                                     |      | Number of Questionnaires in this period       | 1 | 74                                          | 1      |       |
|--------------------------------------------------------------------------------------------------------------------------------------------------------------------------------------------------------------------------------------------------------------------------------------------------------------------------------------------------------------------------------------------------------------------------------------------------------------------------------------------------------------------------------------------------------------------------------------------------------------------------------------------------------------------------------------------------------------------------------------------------------------------------------------------------------------------------------------------------------------------------------------------------------------------------------------------------------------------------------------------------------------------------------------------------------------------------------------------------------------------------------------------------------------|------|-----------------------------------------------|---|---------------------------------------------|--------|-------|
| Pension Fund both clear & concise?    A   Before R'ment date                                                                                                                                                                                                                                                                                                                                                                                                                                                                                                                                                                                                                                                                                                                                                                                                                                                                                                                                                                                                                                                                                                 |      |                                               | • |                                             |        |       |
| Pension Fund both clear & concise?    NO   0%                                                                                                                                                                                                                                                                                                                                                                                                                                                                                                                                                                                                                                                                                                                                                                                                                                                                                                                                                                                                                                                                                                                | 1    |                                               |   | Yes                                         | 74     | 100%  |
| A Before R'ment date 45 61%  Did you receive your LGPS Retirement Benefits Option Form  C Later than 10 days after R'ment date 12 16%  Within 10 days after R'ment date 38 84%  Later than 10 days after R'ment date 7 16%  Within 10 days after R'ment date 7 16%  Within 10 days after R'ment date 7 16%  Later than 10 days after R'ment date 7 16%  Within 10 days after returning Opt Form 13 76%  Later than 10 days after returning Opt Form 4 24%  Later than 10 days after returning Opt Form 6 50%  Later than 10 days after returning Opt Form 6 50%  Later than 10 days after returning Opt Form 6 50%  Later than 10 days after returning Opt Form 6 50%  Later than 10 days after returning Opt Form 6 50%  Later than 10 days after returning Opt Form 6 50%  Later than 10 days after returning Opt Form 6 50%  Later than 10 days after returning Opt Form 6 50%  Later than 10 days after returning Opt Form 6 50%  Later than 10 days after returning Opt Form 6 50%  Later than 10 days after returning Opt Form 6 50%  Average 0 0 0%  Poor 0 0 0%  Poor 0 0 0%  Poor 0 0 0%  Were you treated with sensitivity & fairness?  Yes 73 99% |      |                                               |   | NO                                          | il     | 0%    |
| Did you receive your LGPS Retirement Benefits Option Form    B   Within 10 working days after R'ment date   17   23%                                                                                                                                                                                                                                                                                                                                                                                                                                                                                                                                                                                                                                                                                                                                                                                                                                                                                                                                                                                                                                         |      |                                               | J |                                             |        | - 373 |
| B   Within 10 working days after R'ment date   17   23%                                                                                                                                                                                                                                                                                                                                                                                                                                                                                                                                                                                                                                                                                                                                                                                                                                                                                                                                                                                                                                                                                                      | 1    |                                               | Α | Before R'ment date                          | 45     | 61%   |
| C Later than 10 days after R'ment date 12 16%  Within 10 days after R'ment date 38 84%  Later than 10 days after R'ment date 7 16%  Later than 10 days after R'ment date 7 16%  Within 10 days after returning Opt Form 13 76%  Later than 10 days after returning Opt Form 4 24%  Later than 10 days after returning Opt Form 6 50%  Later than 10 days after returning Opt Form 6 50%  Later than 10 days after returning Opt Form 6 50%  Later than 10 days after returning Opt Form 6 50%  Later than 10 days after returning Opt Form 6 50%  Later than 10 days after returning Opt Form 6 50%  Later than 10 days after returning Opt Form 6 50%  Later than 10 days after returning Opt Form 6 50%  Average 0 0 0%  Poor 0 0 0%  Poor 0 0 0%  Yes 5 7%  Were you treated with sensitivity & fairness?                                                                                                                                                                                                                                                                                                                                                 | 2    |                                               |   | Mishin 40 washing days often Diment data    | 1 47 1 | 220/  |
| Within 10 days after R'ment date   38   84%                                                                                                                                                                                                                                                                                                                                                                                                                                                                                                                                                                                                                                                                                                                                                                                                                                                                                                                                                                                                                                                                                                                  |      |                                               | В | Within 10 working days after R ment date    | 17     | 23%   |
| Did you receive your Lump Sum Payment  Later than 10 days after R'ment date 7 16%  Within 10 days after returning Opt Form 13 76%  Later than 10 days after returning Opt Form 4 24%  Within 10 days after returning Opt Form 6 50%  Later than 10 days after returning Opt Form 6 50%  Later than 10 days after returning Opt Form 6 50%  Within 10 days after returning Opt Form 6 50%  Later than 10 days after returning Opt Form 6 50%  Later than 10 days after returning Opt Form 6 50%  Later than 10 days after returning Opt Form 6 50%  Within 1 month after R'ment date 11 15%  Excellent 52 70%  Overall, how would you rate the service you received from Avon Pension Fund?  Average 0 0 0%  Poor 0 0 0%  Is there anything we could have done to improve the service we provided?  No 69 93%  Ves 73 99%                                                                                                                                                                                                                                                                                                                                     |      |                                               | С | Later than 10 days after R'ment date        | 12     | 16%   |
| Did you receive your Lump Sum Payment  Later than 10 days after R'ment date 7 16%  Within 10 days after returning Opt Form 13 76%  Later than 10 days after returning Opt Form 4 24%  Within 10 days after returning Opt Form 6 50%  Later than 10 days after returning Opt Form 6 50%  Later than 10 days after returning Opt Form 6 50%  Within 10 days after returning Opt Form 6 50%  Later than 10 days after returning Opt Form 6 50%  Later than 10 days after returning Opt Form 6 50%  Later than 10 days after returning Opt Form 6 50%  Within 1 month after R'ment date 11 15%  Excellent 52 70%  Overall, how would you rate the service you received from Avon Pension Fund?  Average 0 0 0%  Poor 0 0 0%  Is there anything we could have done to improve the service we provided?  No 69 93%  Ves 73 99%                                                                                                                                                                                                                                                                                                                                     |      |                                               | 7 |                                             | 1      |       |
| Later than 10 days after R'ment date 7   16%    Within 10 days after returning Opt Form 13   76%    Later than 10 days after returning Opt Form 4   24%    Within 10 days after returning Opt Form 6   50%    Later than 10 days after returning Opt Form 6   50%    Later than 10 days after returning Opt Form 6   50%    Later than 10 days after returning Opt Form 6   50%    Later than 10 days after returning Opt Form 6   50%    Within 10 days after returning Opt Form 6   50%    Later than 10 days after returning Opt Form 6   50%    Within 1 month after R'ment date 63   85%    Later than 1 month after R'ment date 11   15%    Excellent 52   70%    Overall, how would you rate the service you received from Avon Pension Fund?    Average 0   0%    Poor 0   0%    Poor 5   7%    Is there anything we could have done to improve the service we provided?    No 69   93%    Yes 73   99%                                                                                                                                                                                                                                              | 3Δ   | Did you receive your Lump Sum Payment         |   | Within 10 days after R'ment date            | 38     | 84%   |
| Did you receive your Lump Sum Payment  Later than 10 days after returning Opt Form 4 24%  Within 10 days after returning Opt Form 6 50%  Later than 10 days after returning Opt Form 6 50%  Within 1 month after R'ment date 63 85%  Did you receive your first Pension Payment  Later than 1 month after R'ment date 11 15%  Excellent 52 70%  Overall, how would you rate the service you received from Avon Pension Fund?  Overall, how would you rate the service you received from Avon Pension Fund?  No 69 93%  Were you treated with sensitivity & fairness?                                                                                                                                                                                                                                                                                                                                                                                                                                                                                                                                                                                         | 0,11 |                                               |   | Later than 10 days after R'ment date        | 7      | 16%   |
| Later than 10 days after returning Opt Form 4 24%    Within 10 days after returning Opt Form 6 50%                                                                                                                                                                                                                                                                                                                                                                                                                                                                                                                                                                                                                                                                                                                                                                                                                                                                                                                                                                                                                                                           |      | Did you receive your Lump Sum Payment         | 1 | Within 10 days after returning Opt Form     | 13     | 76%   |
| Did you receive your Lump Sum Payment    Within 10 days after returning Opt Form   6   50%                                                                                                                                                                                                                                                                                                                                                                                                                                                                                                                                                                                                                                                                                                                                                                                                                                                                                                                                                                                                                                                                   | 3B   |                                               |   | Later than 10 days after returning Ont Form | 1 4    | 24%   |
| Did you receive your Lump Sum Payment  Later than 10 days after returning Opt Form 6 50%  Within 1 month after R'ment date 63 85%  Later than 1 month after R'ment date 11 15%  Excellent 52 70%  Excellent 52 70%  Overall, how would you rate the service you received from Avon Pension Fund?  Average 0 0%  Poor 0 0%  Is there anything we could have done to improve the service we provided?  No 69 93%  Yes 73 99%  Were you treated with sensitivity & fairness?                                                                                                                                                                                                                                                                                                                                                                                                                                                                                                                                                                                                                                                                                    |      |                                               | • |                                             |        |       |
| Later than 10 days after returning Opt Form 6 50%  Within 1 month after R'ment date 63 85%  Later than 1 month after R'ment date 11 15%  Excellent 52 70%  Overall, how would you rate the service you received from Avon Pension Fund?  Average 0 0%  Poor 0 0%  Is there anything we could have done to improve the service we provided?  No 69 93%  Were you treated with sensitivity & fairness?                                                                                                                                                                                                                                                                                                                                                                                                                                                                                                                                                                                                                                                                                                                                                         |      | Did you receive your Lump Sum Payment         | 1 | Within 10 days after returning Opt Form     | 6      | 50%   |
| Later than 1 month after R'ment date    Excellent   11   15%                                                                                                                                                                                                                                                                                                                                                                                                                                                                                                                                                                                                                                                                                                                                                                                                                                                                                                                                                                                                                                                                                                 | 3C   |                                               |   | Later than 10 days after returning Opt Form | 6      | 50%   |
| Later than 1 month after R'ment date    Excellent   11   15%                                                                                                                                                                                                                                                                                                                                                                                                                                                                                                                                                                                                                                                                                                                                                                                                                                                                                                                                                                                                                                                                                                 |      |                                               |   |                                             |        |       |
| Later than 1 month after R'ment date    Excellent   52   70%                                                                                                                                                                                                                                                                                                                                                                                                                                                                                                                                                                                                                                                                                                                                                                                                                                                                                                                                                                                                                                                                                                 |      | Did you receive your first Pension Payment    | 1 | Within 1 month after R'ment date            | 63     | 85%   |
| Excellent 52 70%  Overall, how would you rate the service you received from Avon Pension Fund?  Average 0 0%  Poor 0 0%  Service we provided?  Yes 5 7%  No 69 93%  Were you treated with sensitivity & fairness?                                                                                                                                                                                                                                                                                                                                                                                                                                                                                                                                                                                                                                                                                                                                                                                                                                                                                                                                            | 4    |                                               |   | Laterathon 4 mounth of the Director date    | 1      | 450/  |
| Overall, how would you rate the service you received from Avon Pension Fund?  Average  O 0%  Poor  O 0%  Is there anything we could have done to improve the service we provided?  No 69 93%  Were you treated with sensitivity & fairness?                                                                                                                                                                                                                                                                                                                                                                                                                                                                                                                                                                                                                                                                                                                                                                                                                                                                                                                  |      |                                               | J | Later than 1 month after R ment date        | 11     | 15%   |
| Solverall, how would you rate the service you received from Avon Pension Fund?  Average  O  O  O  Is there anything we could have done to improve the service we provided?  No  Yes  The service we provided?                                                                                                                                                                                                                                                                                                                                                                                                                                                                                                                                                                                                                                                                                                                       |      |                                               |   | Excellent                                   | 52     | 70%   |
| Solverall, how would you rate the service you received from Avon Pension Fund?  Average  O  O  O  Is there anything we could have done to improve the service we provided?  No  Yes  The service we provided?                                                                                                                                                                                                                                                                                                                                                                                                                                                                                                                                                                                                                                                                                                                       | İ    |                                               | 1 |                                             | 1 22   | 200/  |
| Average 0 0%  Poor 0 0%  Is there anything we could have done to improve the service we provided?  No 69 93%  Were you treated with sensitivity & fairness?                                                                                                                                                                                                                                                                                                                                                                                                                                                                                                                                                                                                                                                                                                                                                                                                                                                                                                                                                                                                  | 5    |                                               |   | Good                                        | 22     | 30 // |
| Is there anything we could have done to improve the service we provided?  No  Yes  5 7%  No  69 93%  Yes  7 Were you treated with sensitivity & fairness?                                                                                                                                                                                                                                                                                                                                                                                                                                                                                                                                                                                                                                                                                                                                                                                                                                                                                                                                                                                                    |      |                                               |   | Average                                     | 0      | 0%    |
| 8 Is there anything we could have done to improve the service we provided?  No  Yes  7 Were you treated with sensitivity & fairness?                                                                                                                                                                                                                                                                                                                                                                                                                                                                                                                                                                                                                                                                                                                                                                                                                                                                                                                                                                                                                         |      |                                               |   | Poor                                        | 0      | 0%    |
| 6 Is there anything we could have done to improve the service we provided?  No  69  93%  7 Were you treated with sensitivity & fairness?                                                                                                                                                                                                                                                                                                                                                                                                                                                                                                                                                                                                                                                                                                                                                                                                                                                                                                                                                                                                                     |      |                                               | 1 | V                                           | 1      | 701   |
| No 69 93%  Yes 73 99%  Were you treated with sensitivity & fairness?                                                                                                                                                                                                                                                                                                                                                                                                                                                                                                                                                                                                                                                                                                                                                                                                                                                                                                                                                                                                                                                                                         | 6    |                                               |   | Yes                                         | 5      | 7%    |
| 7 Were you treated with sensitivity & fairness?                                                                                                                                                                                                                                                                                                                                                                                                                                                                                                                                                                                                                                                                                                                                                                                                                                                                                                                                                                                                                                                                                                              |      |                                               | ] | No                                          | 69     | 93%   |
| 7 Were you treated with sensitivity & fairness?                                                                                                                                                                                                                                                                                                                                                                                                                                                                                                                                                                                                                                                                                                                                                                                                                                                                                                                                                                                                                                                                                                              | 7    |                                               |   | Vac                                         | 73     | 99%   |
| No 1 1%                                                                                                                                                                                                                                                                                                                                                                                                                                                                                                                                                                                                                                                                                                                                                                                                                                                                                                                                                                                                                                                                                                                                                      |      | Were you treated with sensitivity & fairness? |   |                                             |        |       |
|                                                                                                                                                                                                                                                                                                                                                                                                                                                                                                                                                                                                                                                                                                                                                                                                                                                                                                                                                                                                                                                                                                                                                              |      |                                               | J | No                                          | 1      | 1%    |

#### From Question 2 above (column 1)