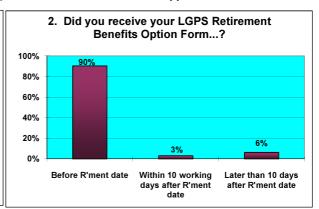

### Period 1 August to 31st October 2010

| 1 Was the information provided to you bythe Avon Pension Fund both clear & concise?  A Before Rment date                                                                                                                                                                                                                                                                                                                                                                                                                                                                                                                                                                                                                                                                                                                                                                                                                                                                                                                                                                                                                                                     |      | Number of Questionnaires in this period       | 1 | 74                                          | 1      |       |
|--------------------------------------------------------------------------------------------------------------------------------------------------------------------------------------------------------------------------------------------------------------------------------------------------------------------------------------------------------------------------------------------------------------------------------------------------------------------------------------------------------------------------------------------------------------------------------------------------------------------------------------------------------------------------------------------------------------------------------------------------------------------------------------------------------------------------------------------------------------------------------------------------------------------------------------------------------------------------------------------------------------------------------------------------------------------------------------------------------------------------------------------------------------|------|-----------------------------------------------|---|---------------------------------------------|--------|-------|
| Pension Fund both clear & concise?    A   Before R'ment date                                                                                                                                                                                                                                                                                                                                                                                                                                                                                                                                                                                                                                                                                                                                                                                                                                                                                                                                                                                                                                                                                                 |      |                                               | • |                                             |        |       |
| Pension Fund both clear & concise?    NO   0%                                                                                                                                                                                                                                                                                                                                                                                                                                                                                                                                                                                                                                                                                                                                                                                                                                                                                                                                                                                                                                                                                                                | 1    |                                               |   | Yes                                         | 74     | 100%  |
| A Before R'ment date 45 61%  Did you receive your LGPS Retirement Benefits Option Form  C Later than 10 days after R'ment date 12 16%  Within 10 days after R'ment date 38 84%  Later than 10 days after R'ment date 7 16%  Within 10 days after R'ment date 7 16%  Within 10 days after R'ment date 7 16%  Later than 10 days after R'ment date 7 16%  Within 10 days after returning Opt Form 13 76%  Later than 10 days after returning Opt Form 4 24%  Later than 10 days after returning Opt Form 6 50%  Later than 10 days after returning Opt Form 6 50%  Later than 10 days after returning Opt Form 6 50%  Later than 10 days after returning Opt Form 6 50%  Later than 10 days after returning Opt Form 6 50%  Later than 10 days after returning Opt Form 6 50%  Later than 10 days after returning Opt Form 6 50%  Later than 10 days after returning Opt Form 6 50%  Later than 10 days after returning Opt Form 6 50%  Later than 10 days after returning Opt Form 6 50%  Later than 10 days after returning Opt Form 6 50%  Average 0 0 0%  Poor 0 0 0%  Poor 0 0 0%  Poor 0 0 0%  Were you treated with sensitivity & fairness?  Yes 73 99% |      |                                               |   | NO                                          | il     | 0%    |
| Did you receive your LGPS Retirement Benefits Option Form    B   Within 10 working days after R'ment date   17   23%                                                                                                                                                                                                                                                                                                                                                                                                                                                                                                                                                                                                                                                                                                                                                                                                                                                                                                                                                                                                                                         |      |                                               | J |                                             |        | - 373 |
| B   Within 10 working days after R'ment date   17   23%                                                                                                                                                                                                                                                                                                                                                                                                                                                                                                                                                                                                                                                                                                                                                                                                                                                                                                                                                                                                                                                                                                      | 1    |                                               | Α | Before R'ment date                          | 45     | 61%   |
| C Later than 10 days after R'ment date 12 16%  Within 10 days after R'ment date 38 84%  Later than 10 days after R'ment date 7 16%  Later than 10 days after R'ment date 7 16%  Within 10 days after returning Opt Form 13 76%  Later than 10 days after returning Opt Form 4 24%  Later than 10 days after returning Opt Form 6 50%  Later than 10 days after returning Opt Form 6 50%  Later than 10 days after returning Opt Form 6 50%  Later than 10 days after returning Opt Form 6 50%  Later than 10 days after returning Opt Form 6 50%  Later than 10 days after returning Opt Form 6 50%  Later than 10 days after returning Opt Form 6 50%  Later than 10 days after returning Opt Form 6 50%  Average 0 0 0%  Poor 0 0 0%  Poor 0 0 0%  Yes 5 7%  Were you treated with sensitivity & fairness?                                                                                                                                                                                                                                                                                                                                                 | 2    |                                               |   | Mishin 40 washing days often Diment data    | 1 47 1 | 220/  |
| Within 10 days after R'ment date   38   84%                                                                                                                                                                                                                                                                                                                                                                                                                                                                                                                                                                                                                                                                                                                                                                                                                                                                                                                                                                                                                                                                                                                  |      |                                               | В | Within 10 working days after R ment date    | 17     | 23%   |
| Did you receive your Lump Sum Payment  Later than 10 days after R'ment date 7 16%  Within 10 days after returning Opt Form 13 76%  Later than 10 days after returning Opt Form 4 24%  Within 10 days after returning Opt Form 6 50%  Later than 10 days after returning Opt Form 6 50%  Later than 10 days after returning Opt Form 6 50%  Within 10 days after returning Opt Form 6 50%  Later than 10 days after returning Opt Form 6 50%  Later than 10 days after returning Opt Form 6 50%  Later than 10 days after returning Opt Form 6 50%  Within 1 month after R'ment date 11 15%  Excellent 52 70%  Overall, how would you rate the service you received from Avon Pension Fund?  Average 0 0 0%  Poor 0 0 0%  Is there anything we could have done to improve the service we provided?  No 69 93%  Ves 73 99%                                                                                                                                                                                                                                                                                                                                     |      |                                               | С | Later than 10 days after R'ment date        | 12     | 16%   |
| Did you receive your Lump Sum Payment  Later than 10 days after R'ment date 7 16%  Within 10 days after returning Opt Form 13 76%  Later than 10 days after returning Opt Form 4 24%  Within 10 days after returning Opt Form 6 50%  Later than 10 days after returning Opt Form 6 50%  Later than 10 days after returning Opt Form 6 50%  Within 10 days after returning Opt Form 6 50%  Later than 10 days after returning Opt Form 6 50%  Later than 10 days after returning Opt Form 6 50%  Later than 10 days after returning Opt Form 6 50%  Within 1 month after R'ment date 11 15%  Excellent 52 70%  Overall, how would you rate the service you received from Avon Pension Fund?  Average 0 0 0%  Poor 0 0 0%  Is there anything we could have done to improve the service we provided?  No 69 93%  Ves 73 99%                                                                                                                                                                                                                                                                                                                                     |      |                                               | 7 |                                             | 1      |       |
| Later than 10 days after R'ment date 7   16%    Within 10 days after returning Opt Form 13   76%    Later than 10 days after returning Opt Form 4   24%    Within 10 days after returning Opt Form 6   50%    Later than 10 days after returning Opt Form 6   50%    Later than 10 days after returning Opt Form 6   50%    Later than 10 days after returning Opt Form 6   50%    Later than 10 days after returning Opt Form 6   50%    Within 10 days after returning Opt Form 6   50%    Later than 10 days after returning Opt Form 6   50%    Within 1 month after R'ment date 63   85%    Later than 1 month after R'ment date 11   15%    Excellent 52   70%    Overall, how would you rate the service you received from Avon Pension Fund?    Average 0   0%    Poor 0   0%    Poor 5   7%    Is there anything we could have done to improve the service we provided?    No 69   93%    Yes 73   99%                                                                                                                                                                                                                                              | 3Δ   | Did you receive your Lump Sum Payment         |   | Within 10 days after R'ment date            | 38     | 84%   |
| Did you receive your Lump Sum Payment  Later than 10 days after returning Opt Form 4 24%  Within 10 days after returning Opt Form 6 50%  Later than 10 days after returning Opt Form 6 50%  Within 1 month after R'ment date 63 85%  Did you receive your first Pension Payment  Later than 1 month after R'ment date 11 15%  Excellent 52 70%  Overall, how would you rate the service you received from Avon Pension Fund?  Overall, how would you rate the service you received from Avon Pension Fund?  No 69 93%  Were you treated with sensitivity & fairness?                                                                                                                                                                                                                                                                                                                                                                                                                                                                                                                                                                                         | 0,11 |                                               |   | Later than 10 days after R'ment date        | 7      | 16%   |
| Later than 10 days after returning Opt Form 4 24%    Within 10 days after returning Opt Form 6 50%                                                                                                                                                                                                                                                                                                                                                                                                                                                                                                                                                                                                                                                                                                                                                                                                                                                                                                                                                                                                                                                           |      | Did you receive your Lump Sum Payment         | 1 | Within 10 days after returning Opt Form     | 13     | 76%   |
| Did you receive your Lump Sum Payment    Within 10 days after returning Opt Form   6   50%                                                                                                                                                                                                                                                                                                                                                                                                                                                                                                                                                                                                                                                                                                                                                                                                                                                                                                                                                                                                                                                                   | 3B   |                                               |   | Later than 10 days after returning Ont Form | 1 4    | 24%   |
| Did you receive your Lump Sum Payment  Later than 10 days after returning Opt Form 6 50%  Within 1 month after R'ment date 63 85%  Later than 1 month after R'ment date 11 15%  Excellent 52 70%  Excellent 52 70%  Overall, how would you rate the service you received from Avon Pension Fund?  Average 0 0%  Poor 0 0%  Is there anything we could have done to improve the service we provided?  No 69 93%  Yes 73 99%  Were you treated with sensitivity & fairness?                                                                                                                                                                                                                                                                                                                                                                                                                                                                                                                                                                                                                                                                                    |      |                                               | • |                                             |        |       |
| Later than 10 days after returning Opt Form 6 50%  Within 1 month after R'ment date 63 85%  Later than 1 month after R'ment date 11 15%  Excellent 52 70%  Overall, how would you rate the service you received from Avon Pension Fund?  Average 0 0%  Poor 0 0%  Is there anything we could have done to improve the service we provided?  No 69 93%  Were you treated with sensitivity & fairness?                                                                                                                                                                                                                                                                                                                                                                                                                                                                                                                                                                                                                                                                                                                                                         |      | Did you receive your Lump Sum Payment         | 1 | Within 10 days after returning Opt Form     | 6      | 50%   |
| Later than 1 month after R'ment date    Excellent   11   15%                                                                                                                                                                                                                                                                                                                                                                                                                                                                                                                                                                                                                                                                                                                                                                                                                                                                                                                                                                                                                                                                                                 | 3C   |                                               |   | Later than 10 days after returning Opt Form | 6      | 50%   |
| Later than 1 month after R'ment date    Excellent   11   15%                                                                                                                                                                                                                                                                                                                                                                                                                                                                                                                                                                                                                                                                                                                                                                                                                                                                                                                                                                                                                                                                                                 |      |                                               |   |                                             |        |       |
| Later than 1 month after R'ment date    Excellent   52   70%                                                                                                                                                                                                                                                                                                                                                                                                                                                                                                                                                                                                                                                                                                                                                                                                                                                                                                                                                                                                                                                                                                 |      | Did you receive your first Pension Payment    | 1 | Within 1 month after R'ment date            | 63     | 85%   |
| Excellent 52 70%  Overall, how would you rate the service you received from Avon Pension Fund?  Average 0 0%  Poor 0 0%  Service we provided?  Yes 5 7%  No 69 93%  Were you treated with sensitivity & fairness?                                                                                                                                                                                                                                                                                                                                                                                                                                                                                                                                                                                                                                                                                                                                                                                                                                                                                                                                            | 4    |                                               |   | Laterathon 4 mounth of the Director date    | 1      | 450/  |
| Overall, how would you rate the service you received from Avon Pension Fund?  Average  O 0%  Poor  O 0%  Is there anything we could have done to improve the service we provided?  No 69 93%  Were you treated with sensitivity & fairness?                                                                                                                                                                                                                                                                                                                                                                                                                                                                                                                                                                                                                                                                                                                                                                                                                                                                                                                  |      |                                               | J | Later than 1 month after R ment date        | 11     | 15%   |
| Solverall, how would you rate the service you received from Avon Pension Fund?  Average  O  O  O  Is there anything we could have done to improve the service we provided?  No  Yes  The service we provided?                                                                                                                                                                                                                                                                                                                                                                                                                                                                                                                                                                                                                                                                                                                       |      |                                               |   | Excellent                                   | 52     | 70%   |
| Solverall, how would you rate the service you received from Avon Pension Fund?  Average  O  O  O  Is there anything we could have done to improve the service we provided?  No  Yes  The service we provided?                                                                                                                                                                                                                                                                                                                                                                                                                                                                                                                                                                                                                                                                                                                       | İ    |                                               | 1 |                                             | 1 22   | 200/  |
| Average 0 0%  Poor 0 0%  Is there anything we could have done to improve the service we provided?  No 69 93%  Were you treated with sensitivity & fairness?                                                                                                                                                                                                                                                                                                                                                                                                                                                                                                                                                                                                                                                                                                                                                                                                                                                                                                                                                                                                  | 5    |                                               |   | Good                                        | 22     | 30 // |
| Is there anything we could have done to improve the service we provided?  No  Yes  5 7%  No  69 93%  Yes  7 Were you treated with sensitivity & fairness?                                                                                                                                                                                                                                                                                                                                                                                                                                                                                                                                                                                                                                                                                                                                                                                                                                                                                                                                                                                                    |      |                                               |   | Average                                     | 0      | 0%    |
| 8 Is there anything we could have done to improve the service we provided?  No  Yes  7 Were you treated with sensitivity & fairness?                                                                                                                                                                                                                                                                                                                                                                                                                                                                                                                                                                                                                                                                                                                                                                                                                                                                                                                                                                                                                         |      |                                               |   | Poor                                        | 0      | 0%    |
| 6 Is there anything we could have done to improve the service we provided?  No  69  93%  7 Were you treated with sensitivity & fairness?                                                                                                                                                                                                                                                                                                                                                                                                                                                                                                                                                                                                                                                                                                                                                                                                                                                                                                                                                                                                                     |      |                                               | 1 | V                                           | 1      | 701   |
| No 69 93%  Yes 73 99%  Were you treated with sensitivity & fairness?                                                                                                                                                                                                                                                                                                                                                                                                                                                                                                                                                                                                                                                                                                                                                                                                                                                                                                                                                                                                                                                                                         | 6    |                                               |   | Yes                                         | 5      | 7%    |
| 7 Were you treated with sensitivity & fairness?                                                                                                                                                                                                                                                                                                                                                                                                                                                                                                                                                                                                                                                                                                                                                                                                                                                                                                                                                                                                                                                                                                              |      |                                               | ] | No                                          | 69     | 93%   |
| 7 Were you treated with sensitivity & fairness?                                                                                                                                                                                                                                                                                                                                                                                                                                                                                                                                                                                                                                                                                                                                                                                                                                                                                                                                                                                                                                                                                                              | 7    |                                               |   | Vac                                         | 73     | 99%   |
| No 1 1%                                                                                                                                                                                                                                                                                                                                                                                                                                                                                                                                                                                                                                                                                                                                                                                                                                                                                                                                                                                                                                                                                                                                                      |      | Were you treated with sensitivity & fairness? |   |                                             |        |       |
|                                                                                                                                                                                                                                                                                                                                                                                                                                                                                                                                                                                                                                                                                                                                                                                                                                                                                                                                                                                                                                                                                                                                                              |      |                                               | J | No                                          | 1      | 1%    |