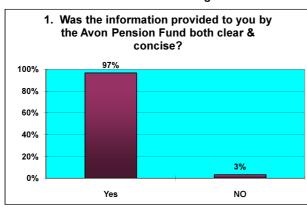

### Period 1 August to 31st October 2010

| 1 Was the information provided to you bythe Avon Pension Fund both clear & concise?  A Before Rment date                                                                                                                                                                                                                                                                                                                                                                                                                                                                                                                                                                                                                                                                                                                                                                                                                                                                                                                                                                                                                                                     |      | Number of Questionnaires in this period       | 1 | 74                                          | 1      |       |
|--------------------------------------------------------------------------------------------------------------------------------------------------------------------------------------------------------------------------------------------------------------------------------------------------------------------------------------------------------------------------------------------------------------------------------------------------------------------------------------------------------------------------------------------------------------------------------------------------------------------------------------------------------------------------------------------------------------------------------------------------------------------------------------------------------------------------------------------------------------------------------------------------------------------------------------------------------------------------------------------------------------------------------------------------------------------------------------------------------------------------------------------------------------|------|-----------------------------------------------|---|---------------------------------------------|--------|-------|
| Pension Fund both clear & concise?    A   Before R'ment date                                                                                                                                                                                                                                                                                                                                                                                                                                                                                                                                                                                                                                                                                                                                                                                                                                                                                                                                                                                                                                                                                                 |      |                                               | • |                                             |        |       |
| Pension Fund both clear & concise?    NO   0%                                                                                                                                                                                                                                                                                                                                                                                                                                                                                                                                                                                                                                                                                                                                                                                                                                                                                                                                                                                                                                                                                                                | 1    |                                               |   | Yes                                         | 74     | 100%  |
| A Before R'ment date 45 61%  Did you receive your LGPS Retirement Benefits Option Form  C Later than 10 days after R'ment date 12 16%  Within 10 days after R'ment date 38 84%  Later than 10 days after R'ment date 7 16%  Within 10 days after R'ment date 7 16%  Within 10 days after R'ment date 7 16%  Later than 10 days after R'ment date 7 16%  Within 10 days after returning Opt Form 13 76%  Later than 10 days after returning Opt Form 4 24%  Later than 10 days after returning Opt Form 6 50%  Later than 10 days after returning Opt Form 6 50%  Later than 10 days after returning Opt Form 6 50%  Later than 10 days after returning Opt Form 6 50%  Later than 10 days after returning Opt Form 6 50%  Later than 10 days after returning Opt Form 6 50%  Later than 10 days after returning Opt Form 6 50%  Later than 10 days after returning Opt Form 6 50%  Later than 10 days after returning Opt Form 6 50%  Later than 10 days after returning Opt Form 6 50%  Later than 10 days after returning Opt Form 6 50%  Average 0 0 0%  Poor 0 0 0%  Poor 0 0 0%  Poor 0 0 0%  Were you treated with sensitivity & fairness?  Yes 73 99% |      |                                               |   | NO                                          | il     | 0%    |
| Did you receive your LGPS Retirement Benefits Option Form    B   Within 10 working days after R'ment date   17   23%                                                                                                                                                                                                                                                                                                                                                                                                                                                                                                                                                                                                                                                                                                                                                                                                                                                                                                                                                                                                                                         |      |                                               | J |                                             |        | - 373 |
| B   Within 10 working days after R'ment date   17   23%                                                                                                                                                                                                                                                                                                                                                                                                                                                                                                                                                                                                                                                                                                                                                                                                                                                                                                                                                                                                                                                                                                      | 1    |                                               | Α | Before R'ment date                          | 45     | 61%   |
| C Later than 10 days after R'ment date 12 16%  Within 10 days after R'ment date 38 84%  Later than 10 days after R'ment date 7 16%  Later than 10 days after R'ment date 7 16%  Within 10 days after returning Opt Form 13 76%  Later than 10 days after returning Opt Form 4 24%  Later than 10 days after returning Opt Form 6 50%  Later than 10 days after returning Opt Form 6 50%  Later than 10 days after returning Opt Form 6 50%  Later than 10 days after returning Opt Form 6 50%  Later than 10 days after returning Opt Form 6 50%  Later than 10 days after returning Opt Form 6 50%  Later than 10 days after returning Opt Form 6 50%  Later than 10 days after returning Opt Form 6 50%  Average 0 0 0%  Poor 0 0 0%  Poor 0 0 0%  Yes 5 7%  Were you treated with sensitivity & fairness?                                                                                                                                                                                                                                                                                                                                                 | 2    |                                               |   | Mishin 40 washing days often Diment data    | 1 47 1 | 220/  |
| Within 10 days after R'ment date   38   84%                                                                                                                                                                                                                                                                                                                                                                                                                                                                                                                                                                                                                                                                                                                                                                                                                                                                                                                                                                                                                                                                                                                  |      |                                               | В | Within 10 working days after R ment date    | 17     | 23%   |
| Did you receive your Lump Sum Payment  Later than 10 days after R'ment date 7 16%  Within 10 days after returning Opt Form 13 76%  Later than 10 days after returning Opt Form 4 24%  Within 10 days after returning Opt Form 6 50%  Later than 10 days after returning Opt Form 6 50%  Later than 10 days after returning Opt Form 6 50%  Within 10 days after returning Opt Form 6 50%  Later than 10 days after returning Opt Form 6 50%  Later than 10 days after returning Opt Form 6 50%  Later than 10 days after returning Opt Form 6 50%  Within 1 month after R'ment date 11 15%  Excellent 52 70%  Overall, how would you rate the service you received from Avon Pension Fund?  Average 0 0 0%  Poor 0 0 0%  Is there anything we could have done to improve the service we provided?  No 69 93%  Ves 73 99%                                                                                                                                                                                                                                                                                                                                     |      |                                               | С | Later than 10 days after R'ment date        | 12     | 16%   |
| Did you receive your Lump Sum Payment  Later than 10 days after R'ment date 7 16%  Within 10 days after returning Opt Form 13 76%  Later than 10 days after returning Opt Form 4 24%  Within 10 days after returning Opt Form 6 50%  Later than 10 days after returning Opt Form 6 50%  Later than 10 days after returning Opt Form 6 50%  Within 10 days after returning Opt Form 6 50%  Later than 10 days after returning Opt Form 6 50%  Later than 10 days after returning Opt Form 6 50%  Later than 10 days after returning Opt Form 6 50%  Within 1 month after R'ment date 11 15%  Excellent 52 70%  Overall, how would you rate the service you received from Avon Pension Fund?  Average 0 0 0%  Poor 0 0 0%  Is there anything we could have done to improve the service we provided?  No 69 93%  Ves 73 99%                                                                                                                                                                                                                                                                                                                                     |      |                                               | 7 |                                             | 1      |       |
| Later than 10 days after R'ment date 7   16%    Within 10 days after returning Opt Form 13   76%    Later than 10 days after returning Opt Form 4   24%    Within 10 days after returning Opt Form 6   50%    Later than 10 days after returning Opt Form 6   50%    Later than 10 days after returning Opt Form 6   50%    Later than 10 days after returning Opt Form 6   50%    Later than 10 days after returning Opt Form 6   50%    Within 10 days after returning Opt Form 6   50%    Later than 10 days after returning Opt Form 6   50%    Within 1 month after R'ment date 63   85%    Later than 1 month after R'ment date 11   15%    Excellent 52   70%    Overall, how would you rate the service you received from Avon Pension Fund?    Average 0   0%    Poor 0   0%    Poor 5   7%    Is there anything we could have done to improve the service we provided?    No 69   93%    Yes 73   99%                                                                                                                                                                                                                                              | 3Δ   | Did you receive your Lump Sum Payment         |   | Within 10 days after R'ment date            | 38     | 84%   |
| Did you receive your Lump Sum Payment  Later than 10 days after returning Opt Form 4 24%  Within 10 days after returning Opt Form 6 50%  Later than 10 days after returning Opt Form 6 50%  Within 1 month after R'ment date 63 85%  Did you receive your first Pension Payment  Later than 1 month after R'ment date 11 15%  Excellent 52 70%  Overall, how would you rate the service you received from Avon Pension Fund?  Overall, how would you rate the service you received from Avon Pension Fund?  No 69 93%  Were you treated with sensitivity & fairness?                                                                                                                                                                                                                                                                                                                                                                                                                                                                                                                                                                                         | 0,11 |                                               |   | Later than 10 days after R'ment date        | 7      | 16%   |
| Later than 10 days after returning Opt Form 4 24%    Within 10 days after returning Opt Form 6 50%                                                                                                                                                                                                                                                                                                                                                                                                                                                                                                                                                                                                                                                                                                                                                                                                                                                                                                                                                                                                                                                           |      | Did you receive your Lump Sum Payment         | 1 | Within 10 days after returning Opt Form     | 13     | 76%   |
| Did you receive your Lump Sum Payment    Within 10 days after returning Opt Form   6   50%                                                                                                                                                                                                                                                                                                                                                                                                                                                                                                                                                                                                                                                                                                                                                                                                                                                                                                                                                                                                                                                                   | 3B   |                                               |   | Later than 10 days after returning Ont Form | 1 4    | 24%   |
| Did you receive your Lump Sum Payment  Later than 10 days after returning Opt Form 6 50%  Within 1 month after R'ment date 63 85%  Later than 1 month after R'ment date 11 15%  Excellent 52 70%  Excellent 52 70%  Overall, how would you rate the service you received from Avon Pension Fund?  Average 0 0%  Poor 0 0%  Is there anything we could have done to improve the service we provided?  No 69 93%  Yes 73 99%  Were you treated with sensitivity & fairness?                                                                                                                                                                                                                                                                                                                                                                                                                                                                                                                                                                                                                                                                                    |      |                                               | • |                                             |        |       |
| Later than 10 days after returning Opt Form 6 50%  Within 1 month after R'ment date 63 85%  Later than 1 month after R'ment date 11 15%  Excellent 52 70%  Overall, how would you rate the service you received from Avon Pension Fund?  Average 0 0%  Poor 0 0%  Is there anything we could have done to improve the service we provided?  No 69 93%  Were you treated with sensitivity & fairness?                                                                                                                                                                                                                                                                                                                                                                                                                                                                                                                                                                                                                                                                                                                                                         |      | Did you receive your Lump Sum Payment         | 1 | Within 10 days after returning Opt Form     | 6      | 50%   |
| Later than 1 month after R'ment date    Excellent   11   15%                                                                                                                                                                                                                                                                                                                                                                                                                                                                                                                                                                                                                                                                                                                                                                                                                                                                                                                                                                                                                                                                                                 | 3C   |                                               |   | Later than 10 days after returning Opt Form | 6      | 50%   |
| Later than 1 month after R'ment date    Excellent   11   15%                                                                                                                                                                                                                                                                                                                                                                                                                                                                                                                                                                                                                                                                                                                                                                                                                                                                                                                                                                                                                                                                                                 |      |                                               |   |                                             |        |       |
| Later than 1 month after R'ment date    Excellent   52   70%                                                                                                                                                                                                                                                                                                                                                                                                                                                                                                                                                                                                                                                                                                                                                                                                                                                                                                                                                                                                                                                                                                 |      | Did you receive your first Pension Payment    | 1 | Within 1 month after R'ment date            | 63     | 85%   |
| Excellent 52 70%  Overall, how would you rate the service you received from Avon Pension Fund?  Average 0 0%  Poor 0 0%  Service we provided?  Yes 5 7%  No 69 93%  Were you treated with sensitivity & fairness?                                                                                                                                                                                                                                                                                                                                                                                                                                                                                                                                                                                                                                                                                                                                                                                                                                                                                                                                            | 4    |                                               |   | Laterathon 4 mounth of the Director date    | 1      | 450/  |
| Overall, how would you rate the service you received from Avon Pension Fund?  Average  O 0%  Poor  O 0%  Is there anything we could have done to improve the service we provided?  No 69 93%  Were you treated with sensitivity & fairness?                                                                                                                                                                                                                                                                                                                                                                                                                                                                                                                                                                                                                                                                                                                                                                                                                                                                                                                  |      |                                               | J | Later than 1 month after R ment date        | 11     | 15%   |
| Solverall, how would you rate the service you received from Avon Pension Fund?  Average  O  O  O  Is there anything we could have done to improve the service we provided?  No  Yes  The service we provided?                                                                                                                                                                                                                                                                                                                                                                                                                                                                                                                                                                                                                                                                                                                       |      |                                               |   | Excellent                                   | 52     | 70%   |
| Solverall, how would you rate the service you received from Avon Pension Fund?  Average  O  O  O  Is there anything we could have done to improve the service we provided?  No  Yes  The service we provided?                                                                                                                                                                                                                                                                                                                                                                                                                                                                                                                                                                                                                                                                                                                       | İ    |                                               | 1 |                                             | 1 22   | 200/  |
| Average 0 0%  Poor 0 0%  Is there anything we could have done to improve the service we provided?  No 69 93%  Were you treated with sensitivity & fairness?                                                                                                                                                                                                                                                                                                                                                                                                                                                                                                                                                                                                                                                                                                                                                                                                                                                                                                                                                                                                  | 5    |                                               |   | Good                                        | 22     | 30 // |
| Is there anything we could have done to improve the service we provided?  No  Yes  5 7%  No  69 93%  Yes  7 Were you treated with sensitivity & fairness?                                                                                                                                                                                                                                                                                                                                                                                                                                                                                                                                                                                                                                                                                                                                                                                                                                                                                                                                                                                                    |      |                                               |   | Average                                     | 0      | 0%    |
| 8 Is there anything we could have done to improve the service we provided?  No  Yes  7 Were you treated with sensitivity & fairness?                                                                                                                                                                                                                                                                                                                                                                                                                                                                                                                                                                                                                                                                                                                                                                                                                                                                                                                                                                                                                         |      |                                               |   | Poor                                        | 0      | 0%    |
| 6 Is there anything we could have done to improve the service we provided?  No  69  93%  7 Were you treated with sensitivity & fairness?                                                                                                                                                                                                                                                                                                                                                                                                                                                                                                                                                                                                                                                                                                                                                                                                                                                                                                                                                                                                                     |      |                                               | 1 | V                                           | 1      | 701   |
| No 69 93%  Yes 73 99%  Were you treated with sensitivity & fairness?                                                                                                                                                                                                                                                                                                                                                                                                                                                                                                                                                                                                                                                                                                                                                                                                                                                                                                                                                                                                                                                                                         | 6    |                                               |   | Yes                                         | 5      | 7%    |
| 7 Were you treated with sensitivity & fairness?                                                                                                                                                                                                                                                                                                                                                                                                                                                                                                                                                                                                                                                                                                                                                                                                                                                                                                                                                                                                                                                                                                              |      |                                               | ] | No                                          | 69     | 93%   |
| 7 Were you treated with sensitivity & fairness?                                                                                                                                                                                                                                                                                                                                                                                                                                                                                                                                                                                                                                                                                                                                                                                                                                                                                                                                                                                                                                                                                                              | 7    |                                               |   | Vac                                         | 73     | 99%   |
| No 1 1%                                                                                                                                                                                                                                                                                                                                                                                                                                                                                                                                                                                                                                                                                                                                                                                                                                                                                                                                                                                                                                                                                                                                                      |      | Were you treated with sensitivity & fairness? |   |                                             |        |       |
|                                                                                                                                                                                                                                                                                                                                                                                                                                                                                                                                                                                                                                                                                                                                                                                                                                                                                                                                                                                                                                                                                                                                                              |      |                                               | J | No                                          | 1      | 1%    |