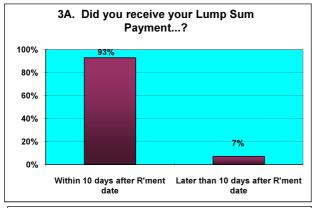

### Period 1 August to 31st October 2010

| 1 Was the information provided to you bythe Avon Pension Fund both clear & concise?  A Before Rment date                                                                                                                                                                                                                                                                                                                                                                                                                                                                                                                                                                                                                                                                                                                                                                                                                                                                                                                                                                                                                                                     |      | Number of Questionnaires in this period       | 1 | 74                                          | 1      |       |
|--------------------------------------------------------------------------------------------------------------------------------------------------------------------------------------------------------------------------------------------------------------------------------------------------------------------------------------------------------------------------------------------------------------------------------------------------------------------------------------------------------------------------------------------------------------------------------------------------------------------------------------------------------------------------------------------------------------------------------------------------------------------------------------------------------------------------------------------------------------------------------------------------------------------------------------------------------------------------------------------------------------------------------------------------------------------------------------------------------------------------------------------------------------|------|-----------------------------------------------|---|---------------------------------------------|--------|-------|
| Pension Fund both clear & concise?    A   Before R'ment date                                                                                                                                                                                                                                                                                                                                                                                                                                                                                                                                                                                                                                                                                                                                                                                                                                                                                                                                                                                                                                                                                                 |      |                                               | • |                                             |        |       |
| Pension Fund both clear & concise?    NO   0%                                                                                                                                                                                                                                                                                                                                                                                                                                                                                                                                                                                                                                                                                                                                                                                                                                                                                                                                                                                                                                                                                                                | 1    |                                               |   | Yes                                         | 74     | 100%  |
| A Before R'ment date 45 61%  Did you receive your LGPS Retirement Benefits Option Form  C Later than 10 days after R'ment date 12 16%  Within 10 days after R'ment date 38 84%  Later than 10 days after R'ment date 7 16%  Within 10 days after R'ment date 7 16%  Within 10 days after R'ment date 7 16%  Later than 10 days after R'ment date 7 16%  Within 10 days after returning Opt Form 13 76%  Later than 10 days after returning Opt Form 4 24%  Later than 10 days after returning Opt Form 6 50%  Later than 10 days after returning Opt Form 6 50%  Later than 10 days after returning Opt Form 6 50%  Later than 10 days after returning Opt Form 6 50%  Later than 10 days after returning Opt Form 6 50%  Later than 10 days after returning Opt Form 6 50%  Later than 10 days after returning Opt Form 6 50%  Later than 10 days after returning Opt Form 6 50%  Later than 10 days after returning Opt Form 6 50%  Later than 10 days after returning Opt Form 6 50%  Later than 10 days after returning Opt Form 6 50%  Average 0 0 0%  Poor 0 0 0%  Poor 0 0 0%  Poor 0 0 0%  Were you treated with sensitivity & fairness?  Yes 73 99% |      |                                               |   | NO                                          | il     | 0%    |
| Did you receive your LGPS Retirement Benefits Option Form    B   Within 10 working days after R'ment date   17   23%                                                                                                                                                                                                                                                                                                                                                                                                                                                                                                                                                                                                                                                                                                                                                                                                                                                                                                                                                                                                                                         |      |                                               | J |                                             |        | - 373 |
| B   Within 10 working days after R'ment date   17   23%                                                                                                                                                                                                                                                                                                                                                                                                                                                                                                                                                                                                                                                                                                                                                                                                                                                                                                                                                                                                                                                                                                      | 1    |                                               | Α | Before R'ment date                          | 45     | 61%   |
| C Later than 10 days after R'ment date 12 16%  Within 10 days after R'ment date 38 84%  Later than 10 days after R'ment date 7 16%  Later than 10 days after R'ment date 7 16%  Within 10 days after returning Opt Form 13 76%  Later than 10 days after returning Opt Form 4 24%  Later than 10 days after returning Opt Form 6 50%  Later than 10 days after returning Opt Form 6 50%  Later than 10 days after returning Opt Form 6 50%  Later than 10 days after returning Opt Form 6 50%  Later than 10 days after returning Opt Form 6 50%  Later than 10 days after returning Opt Form 6 50%  Later than 10 days after returning Opt Form 6 50%  Later than 10 days after returning Opt Form 6 50%  Average 0 0 0%  Poor 0 0 0%  Poor 0 0 0%  Yes 5 7%  Were you treated with sensitivity & fairness?                                                                                                                                                                                                                                                                                                                                                 | 2    |                                               |   | Mishin 40 washing days often Diment data    | 1 47 1 | 220/  |
| Within 10 days after R'ment date   38   84%                                                                                                                                                                                                                                                                                                                                                                                                                                                                                                                                                                                                                                                                                                                                                                                                                                                                                                                                                                                                                                                                                                                  |      |                                               | В | Within 10 working days after R ment date    | 17     | 23%   |
| Did you receive your Lump Sum Payment  Later than 10 days after R'ment date 7 16%  Within 10 days after returning Opt Form 13 76%  Later than 10 days after returning Opt Form 4 24%  Within 10 days after returning Opt Form 6 50%  Later than 10 days after returning Opt Form 6 50%  Later than 10 days after returning Opt Form 6 50%  Within 10 days after returning Opt Form 6 50%  Later than 10 days after returning Opt Form 6 50%  Later than 10 days after returning Opt Form 6 50%  Later than 10 days after returning Opt Form 6 50%  Within 1 month after R'ment date 11 15%  Excellent 52 70%  Overall, how would you rate the service you received from Avon Pension Fund?  Average 0 0 0%  Poor 0 0 0%  Is there anything we could have done to improve the service we provided?  No 69 93%  Ves 73 99%                                                                                                                                                                                                                                                                                                                                     |      |                                               | С | Later than 10 days after R'ment date        | 12     | 16%   |
| Did you receive your Lump Sum Payment  Later than 10 days after R'ment date 7 16%  Within 10 days after returning Opt Form 13 76%  Later than 10 days after returning Opt Form 4 24%  Within 10 days after returning Opt Form 6 50%  Later than 10 days after returning Opt Form 6 50%  Later than 10 days after returning Opt Form 6 50%  Within 10 days after returning Opt Form 6 50%  Later than 10 days after returning Opt Form 6 50%  Later than 10 days after returning Opt Form 6 50%  Later than 10 days after returning Opt Form 6 50%  Within 1 month after R'ment date 11 15%  Excellent 52 70%  Overall, how would you rate the service you received from Avon Pension Fund?  Average 0 0 0%  Poor 0 0 0%  Is there anything we could have done to improve the service we provided?  No 69 93%  Ves 73 99%                                                                                                                                                                                                                                                                                                                                     |      |                                               | 7 |                                             | 1      |       |
| Later than 10 days after R'ment date 7   16%    Within 10 days after returning Opt Form 13   76%    Later than 10 days after returning Opt Form 4   24%    Within 10 days after returning Opt Form 6   50%    Later than 10 days after returning Opt Form 6   50%    Later than 10 days after returning Opt Form 6   50%    Later than 10 days after returning Opt Form 6   50%    Later than 10 days after returning Opt Form 6   50%    Within 10 days after returning Opt Form 6   50%    Later than 10 days after returning Opt Form 6   50%    Within 1 month after R'ment date 63   85%    Later than 1 month after R'ment date 11   15%    Excellent 52   70%    Overall, how would you rate the service you received from Avon Pension Fund?    Average 0   0%    Poor 0   0%    Poor 5   7%    Is there anything we could have done to improve the service we provided?    No 69   93%    Yes 73   99%                                                                                                                                                                                                                                              | 3Δ   | Did you receive your Lump Sum Payment         |   | Within 10 days after R'ment date            | 38     | 84%   |
| Did you receive your Lump Sum Payment  Later than 10 days after returning Opt Form 4 24%  Within 10 days after returning Opt Form 6 50%  Later than 10 days after returning Opt Form 6 50%  Within 1 month after R'ment date 63 85%  Did you receive your first Pension Payment  Later than 1 month after R'ment date 11 15%  Excellent 52 70%  Overall, how would you rate the service you received from Avon Pension Fund?  Overall, how would you rate the service you received from Avon Pension Fund?  No 69 93%  Were you treated with sensitivity & fairness?                                                                                                                                                                                                                                                                                                                                                                                                                                                                                                                                                                                         | 0,11 |                                               |   | Later than 10 days after R'ment date        | 7      | 16%   |
| Later than 10 days after returning Opt Form 4 24%    Within 10 days after returning Opt Form 6 50%                                                                                                                                                                                                                                                                                                                                                                                                                                                                                                                                                                                                                                                                                                                                                                                                                                                                                                                                                                                                                                                           |      | Did you receive your Lump Sum Payment         | 1 | Within 10 days after returning Opt Form     | 13     | 76%   |
| Did you receive your Lump Sum Payment    Within 10 days after returning Opt Form   6   50%                                                                                                                                                                                                                                                                                                                                                                                                                                                                                                                                                                                                                                                                                                                                                                                                                                                                                                                                                                                                                                                                   | 3B   |                                               |   | Later than 10 days after returning Ont Form | 1 4    | 24%   |
| Did you receive your Lump Sum Payment  Later than 10 days after returning Opt Form 6 50%  Within 1 month after R'ment date 63 85%  Later than 1 month after R'ment date 11 15%  Excellent 52 70%  Excellent 52 70%  Overall, how would you rate the service you received from Avon Pension Fund?  Average 0 0%  Poor 0 0%  Is there anything we could have done to improve the service we provided?  No 69 93%  Yes 73 99%  Were you treated with sensitivity & fairness?                                                                                                                                                                                                                                                                                                                                                                                                                                                                                                                                                                                                                                                                                    |      |                                               | • |                                             |        |       |
| Later than 10 days after returning Opt Form 6 50%  Within 1 month after R'ment date 63 85%  Later than 1 month after R'ment date 11 15%  Excellent 52 70%  Overall, how would you rate the service you received from Avon Pension Fund?  Average 0 0%  Poor 0 0%  Is there anything we could have done to improve the service we provided?  No 69 93%  Were you treated with sensitivity & fairness?                                                                                                                                                                                                                                                                                                                                                                                                                                                                                                                                                                                                                                                                                                                                                         |      | Did you receive your Lump Sum Payment         | 1 | Within 10 days after returning Opt Form     | 6      | 50%   |
| Later than 1 month after R'ment date    Excellent   11   15%                                                                                                                                                                                                                                                                                                                                                                                                                                                                                                                                                                                                                                                                                                                                                                                                                                                                                                                                                                                                                                                                                                 | 3C   |                                               |   | Later than 10 days after returning Opt Form | 6      | 50%   |
| Later than 1 month after R'ment date    Excellent   11   15%                                                                                                                                                                                                                                                                                                                                                                                                                                                                                                                                                                                                                                                                                                                                                                                                                                                                                                                                                                                                                                                                                                 |      |                                               |   |                                             |        |       |
| Later than 1 month after R'ment date    Excellent   52   70%                                                                                                                                                                                                                                                                                                                                                                                                                                                                                                                                                                                                                                                                                                                                                                                                                                                                                                                                                                                                                                                                                                 |      | Did you receive your first Pension Payment    | 1 | Within 1 month after R'ment date            | 63     | 85%   |
| Excellent 52 70%  Overall, how would you rate the service you received from Avon Pension Fund?  Average 0 0%  Poor 0 0%  Service we provided?  Yes 5 7%  No 69 93%  Were you treated with sensitivity & fairness?                                                                                                                                                                                                                                                                                                                                                                                                                                                                                                                                                                                                                                                                                                                                                                                                                                                                                                                                            | 4    |                                               |   | Laterathon 4 mounth of the Director date    | 1      | 450/  |
| Overall, how would you rate the service you received from Avon Pension Fund?  Average  O 0%  Poor  O 0%  Is there anything we could have done to improve the service we provided?  No 69 93%  Were you treated with sensitivity & fairness?                                                                                                                                                                                                                                                                                                                                                                                                                                                                                                                                                                                                                                                                                                                                                                                                                                                                                                                  |      |                                               | J | Later than 1 month after R ment date        | 11     | 15%   |
| Solverall, how would you rate the service you received from Avon Pension Fund?  Average  O  O  O  Is there anything we could have done to improve the service we provided?  No  Yes  The service we provided?                                                                                                                                                                                                                                                                                                                                                                                                                                                                                                                                                                                                                                                                                                                       |      |                                               |   | Excellent                                   | 52     | 70%   |
| Solverall, how would you rate the service you received from Avon Pension Fund?  Average  O  O  O  Is there anything we could have done to improve the service we provided?  No  Yes  The service we provided?                                                                                                                                                                                                                                                                                                                                                                                                                                                                                                                                                                                                                                                                                                                       | İ    |                                               | 1 |                                             | 1 22   | 200/  |
| Average 0 0%  Poor 0 0%  Is there anything we could have done to improve the service we provided?  No 69 93%  Were you treated with sensitivity & fairness?                                                                                                                                                                                                                                                                                                                                                                                                                                                                                                                                                                                                                                                                                                                                                                                                                                                                                                                                                                                                  | 5    |                                               |   | Good                                        | 22     | 30 // |
| Is there anything we could have done to improve the service we provided?  No  Yes  5 7%  No  69 93%  Yes  7 Were you treated with sensitivity & fairness?                                                                                                                                                                                                                                                                                                                                                                                                                                                                                                                                                                                                                                                                                                                                                                                                                                                                                                                                                                                                    |      |                                               |   | Average                                     | 0      | 0%    |
| 8 Is there anything we could have done to improve the service we provided?  No  Yes  7 Were you treated with sensitivity & fairness?                                                                                                                                                                                                                                                                                                                                                                                                                                                                                                                                                                                                                                                                                                                                                                                                                                                                                                                                                                                                                         |      |                                               |   | Poor                                        | 0      | 0%    |
| 6 Is there anything we could have done to improve the service we provided?  No  69  93%  7 Were you treated with sensitivity & fairness?                                                                                                                                                                                                                                                                                                                                                                                                                                                                                                                                                                                                                                                                                                                                                                                                                                                                                                                                                                                                                     |      |                                               | 1 | V                                           | 1      | 701   |
| No 69 93%  Yes 73 99%  Were you treated with sensitivity & fairness?                                                                                                                                                                                                                                                                                                                                                                                                                                                                                                                                                                                                                                                                                                                                                                                                                                                                                                                                                                                                                                                                                         | 6    |                                               |   | Yes                                         | 5      | 7%    |
| 7 Were you treated with sensitivity & fairness?                                                                                                                                                                                                                                                                                                                                                                                                                                                                                                                                                                                                                                                                                                                                                                                                                                                                                                                                                                                                                                                                                                              |      |                                               | ] | No                                          | 69     | 93%   |
| 7 Were you treated with sensitivity & fairness?                                                                                                                                                                                                                                                                                                                                                                                                                                                                                                                                                                                                                                                                                                                                                                                                                                                                                                                                                                                                                                                                                                              | 7    |                                               |   | Vac                                         | 73     | 99%   |
| No 1 1%                                                                                                                                                                                                                                                                                                                                                                                                                                                                                                                                                                                                                                                                                                                                                                                                                                                                                                                                                                                                                                                                                                                                                      |      | Were you treated with sensitivity & fairness? |   |                                             |        |       |
|                                                                                                                                                                                                                                                                                                                                                                                                                                                                                                                                                                                                                                                                                                                                                                                                                                                                                                                                                                                                                                                                                                                                                              |      |                                               | J | No                                          | 1      | 1%    |