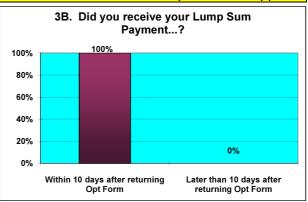

### Period 1 August to 31st October 2010

| 1 Was the information provided to you bythe Avon Pension Fund both clear & concise?  A Before Rment date                                                                                                                                                                                                                                                                                                                                                                                                                                                                                                                                                                                                                                                                                                                                                                                                                                                                                                                                                                                                                                                     |      | Number of Questionnaires in this period       | 1 | 74                                          | 1      |       |
|--------------------------------------------------------------------------------------------------------------------------------------------------------------------------------------------------------------------------------------------------------------------------------------------------------------------------------------------------------------------------------------------------------------------------------------------------------------------------------------------------------------------------------------------------------------------------------------------------------------------------------------------------------------------------------------------------------------------------------------------------------------------------------------------------------------------------------------------------------------------------------------------------------------------------------------------------------------------------------------------------------------------------------------------------------------------------------------------------------------------------------------------------------------|------|-----------------------------------------------|---|---------------------------------------------|--------|-------|
| Pension Fund both clear & concise?    A   Before R'ment date                                                                                                                                                                                                                                                                                                                                                                                                                                                                                                                                                                                                                                                                                                                                                                                                                                                                                                                                                                                                                                                                                                 |      |                                               | • |                                             |        |       |
| Pension Fund both clear & concise?    NO   0%                                                                                                                                                                                                                                                                                                                                                                                                                                                                                                                                                                                                                                                                                                                                                                                                                                                                                                                                                                                                                                                                                                                | 1    |                                               |   | Yes                                         | 74     | 100%  |
| A Before R'ment date 45 61%  Did you receive your LGPS Retirement Benefits Option Form  C Later than 10 days after R'ment date 12 16%  Within 10 days after R'ment date 38 84%  Later than 10 days after R'ment date 7 16%  Within 10 days after R'ment date 7 16%  Within 10 days after R'ment date 7 16%  Later than 10 days after R'ment date 7 16%  Within 10 days after returning Opt Form 13 76%  Later than 10 days after returning Opt Form 4 24%  Later than 10 days after returning Opt Form 6 50%  Later than 10 days after returning Opt Form 6 50%  Later than 10 days after returning Opt Form 6 50%  Later than 10 days after returning Opt Form 6 50%  Later than 10 days after returning Opt Form 6 50%  Later than 10 days after returning Opt Form 6 50%  Later than 10 days after returning Opt Form 6 50%  Later than 10 days after returning Opt Form 6 50%  Later than 10 days after returning Opt Form 6 50%  Later than 10 days after returning Opt Form 6 50%  Later than 10 days after returning Opt Form 6 50%  Average 0 0 0%  Poor 0 0 0%  Poor 0 0 0%  Poor 0 0 0%  Were you treated with sensitivity & fairness?  Yes 73 99% |      |                                               |   | NO                                          | il     | 0%    |
| Did you receive your LGPS Retirement Benefits Option Form    B   Within 10 working days after R'ment date   17   23%                                                                                                                                                                                                                                                                                                                                                                                                                                                                                                                                                                                                                                                                                                                                                                                                                                                                                                                                                                                                                                         |      |                                               | J |                                             |        | - 373 |
| B   Within 10 working days after R'ment date   17   23%                                                                                                                                                                                                                                                                                                                                                                                                                                                                                                                                                                                                                                                                                                                                                                                                                                                                                                                                                                                                                                                                                                      | 1    |                                               | Α | Before R'ment date                          | 45     | 61%   |
| C Later than 10 days after R'ment date 12 16%  Within 10 days after R'ment date 38 84%  Later than 10 days after R'ment date 7 16%  Later than 10 days after R'ment date 7 16%  Within 10 days after returning Opt Form 13 76%  Later than 10 days after returning Opt Form 4 24%  Later than 10 days after returning Opt Form 6 50%  Later than 10 days after returning Opt Form 6 50%  Later than 10 days after returning Opt Form 6 50%  Later than 10 days after returning Opt Form 6 50%  Later than 10 days after returning Opt Form 6 50%  Later than 10 days after returning Opt Form 6 50%  Later than 10 days after returning Opt Form 6 50%  Later than 10 days after returning Opt Form 6 50%  Average 0 0 0%  Poor 0 0 0%  Poor 0 0 0%  Yes 5 7%  Were you treated with sensitivity & fairness?                                                                                                                                                                                                                                                                                                                                                 | 2    |                                               |   | Mishin 40 washing days often Diment data    | 1 47 1 | 220/  |
| Within 10 days after R'ment date   38   84%                                                                                                                                                                                                                                                                                                                                                                                                                                                                                                                                                                                                                                                                                                                                                                                                                                                                                                                                                                                                                                                                                                                  |      |                                               | В | Within 10 working days after R ment date    | 17     | 23%   |
| Did you receive your Lump Sum Payment  Later than 10 days after R'ment date 7 16%  Within 10 days after returning Opt Form 13 76%  Later than 10 days after returning Opt Form 4 24%  Within 10 days after returning Opt Form 6 50%  Later than 10 days after returning Opt Form 6 50%  Later than 10 days after returning Opt Form 6 50%  Within 10 days after returning Opt Form 6 50%  Later than 10 days after returning Opt Form 6 50%  Later than 10 days after returning Opt Form 6 50%  Later than 10 days after returning Opt Form 6 50%  Within 1 month after R'ment date 11 15%  Excellent 52 70%  Overall, how would you rate the service you received from Avon Pension Fund?  Average 0 0 0%  Poor 0 0 0%  Is there anything we could have done to improve the service we provided?  No 69 93%  Ves 73 99%                                                                                                                                                                                                                                                                                                                                     |      |                                               | С | Later than 10 days after R'ment date        | 12     | 16%   |
| Did you receive your Lump Sum Payment  Later than 10 days after R'ment date 7 16%  Within 10 days after returning Opt Form 13 76%  Later than 10 days after returning Opt Form 4 24%  Within 10 days after returning Opt Form 6 50%  Later than 10 days after returning Opt Form 6 50%  Later than 10 days after returning Opt Form 6 50%  Within 10 days after returning Opt Form 6 50%  Later than 10 days after returning Opt Form 6 50%  Later than 10 days after returning Opt Form 6 50%  Later than 10 days after returning Opt Form 6 50%  Within 1 month after R'ment date 11 15%  Excellent 52 70%  Overall, how would you rate the service you received from Avon Pension Fund?  Average 0 0 0%  Poor 0 0 0%  Is there anything we could have done to improve the service we provided?  No 69 93%  Ves 73 99%                                                                                                                                                                                                                                                                                                                                     |      |                                               | 7 |                                             | 1      |       |
| Later than 10 days after R'ment date 7   16%    Within 10 days after returning Opt Form 13   76%    Later than 10 days after returning Opt Form 4   24%    Within 10 days after returning Opt Form 6   50%    Later than 10 days after returning Opt Form 6   50%    Later than 10 days after returning Opt Form 6   50%    Later than 10 days after returning Opt Form 6   50%    Later than 10 days after returning Opt Form 6   50%    Within 10 days after returning Opt Form 6   50%    Later than 10 days after returning Opt Form 6   50%    Within 1 month after R'ment date 63   85%    Later than 1 month after R'ment date 11   15%    Excellent 52   70%    Overall, how would you rate the service you received from Avon Pension Fund?    Average 0   0%    Poor 0   0%    Poor 5   7%    Is there anything we could have done to improve the service we provided?    No 69   93%    Yes 73   99%                                                                                                                                                                                                                                              | 3Δ   | Did you receive your Lump Sum Payment         |   | Within 10 days after R'ment date            | 38     | 84%   |
| Did you receive your Lump Sum Payment  Later than 10 days after returning Opt Form 4 24%  Within 10 days after returning Opt Form 6 50%  Later than 10 days after returning Opt Form 6 50%  Within 1 month after R'ment date 63 85%  Did you receive your first Pension Payment  Later than 1 month after R'ment date 11 15%  Excellent 52 70%  Overall, how would you rate the service you received from Avon Pension Fund?  Overall, how would you rate the service you received from Avon Pension Fund?  No 69 93%  Were you treated with sensitivity & fairness?                                                                                                                                                                                                                                                                                                                                                                                                                                                                                                                                                                                         | 0,11 |                                               |   | Later than 10 days after R'ment date        | 7      | 16%   |
| Later than 10 days after returning Opt Form 4 24%    Within 10 days after returning Opt Form 6 50%                                                                                                                                                                                                                                                                                                                                                                                                                                                                                                                                                                                                                                                                                                                                                                                                                                                                                                                                                                                                                                                           |      | Did you receive your Lump Sum Payment         | 1 | Within 10 days after returning Opt Form     | 13     | 76%   |
| Did you receive your Lump Sum Payment    Within 10 days after returning Opt Form   6   50%                                                                                                                                                                                                                                                                                                                                                                                                                                                                                                                                                                                                                                                                                                                                                                                                                                                                                                                                                                                                                                                                   | 3B   |                                               |   | Later than 10 days after returning Ont Form | 1 4    | 24%   |
| Did you receive your Lump Sum Payment  Later than 10 days after returning Opt Form 6 50%  Within 1 month after R'ment date 63 85%  Later than 1 month after R'ment date 11 15%  Excellent 52 70%  Excellent 52 70%  Overall, how would you rate the service you received from Avon Pension Fund?  Average 0 0%  Poor 0 0%  Is there anything we could have done to improve the service we provided?  No 69 93%  Yes 73 99%  Were you treated with sensitivity & fairness?                                                                                                                                                                                                                                                                                                                                                                                                                                                                                                                                                                                                                                                                                    |      |                                               | • |                                             |        |       |
| Later than 10 days after returning Opt Form 6 50%  Within 1 month after R'ment date 63 85%  Later than 1 month after R'ment date 11 15%  Excellent 52 70%  Overall, how would you rate the service you received from Avon Pension Fund?  Average 0 0%  Poor 0 0%  Is there anything we could have done to improve the service we provided?  No 69 93%  Were you treated with sensitivity & fairness?                                                                                                                                                                                                                                                                                                                                                                                                                                                                                                                                                                                                                                                                                                                                                         |      | Did you receive your Lump Sum Payment         | 1 | Within 10 days after returning Opt Form     | 6      | 50%   |
| Later than 1 month after R'ment date    Excellent   11   15%                                                                                                                                                                                                                                                                                                                                                                                                                                                                                                                                                                                                                                                                                                                                                                                                                                                                                                                                                                                                                                                                                                 | 3C   |                                               |   | Later than 10 days after returning Opt Form | 6      | 50%   |
| Later than 1 month after R'ment date    Excellent   11   15%                                                                                                                                                                                                                                                                                                                                                                                                                                                                                                                                                                                                                                                                                                                                                                                                                                                                                                                                                                                                                                                                                                 |      |                                               |   |                                             |        |       |
| Later than 1 month after R'ment date    Excellent   52   70%                                                                                                                                                                                                                                                                                                                                                                                                                                                                                                                                                                                                                                                                                                                                                                                                                                                                                                                                                                                                                                                                                                 |      | Did you receive your first Pension Payment    | 1 | Within 1 month after R'ment date            | 63     | 85%   |
| Excellent 52 70%  Overall, how would you rate the service you received from Avon Pension Fund?  Average 0 0%  Poor 0 0%  Service we provided?  Yes 5 7%  No 69 93%  Were you treated with sensitivity & fairness?                                                                                                                                                                                                                                                                                                                                                                                                                                                                                                                                                                                                                                                                                                                                                                                                                                                                                                                                            | 4    |                                               |   | Laterathon 4 mounth of the Director date    | 1      | 450/  |
| Overall, how would you rate the service you received from Avon Pension Fund?  Average  O 0%  Poor  O 0%  Is there anything we could have done to improve the service we provided?  No 69 93%  Were you treated with sensitivity & fairness?                                                                                                                                                                                                                                                                                                                                                                                                                                                                                                                                                                                                                                                                                                                                                                                                                                                                                                                  |      |                                               | J | Later than 1 month after R ment date        | 11     | 15%   |
| Solverall, how would you rate the service you received from Avon Pension Fund?  Average  O  O  O  Is there anything we could have done to improve the service we provided?  No  Yes  The service we provided?                                                                                                                                                                                                                                                                                                                                                                                                                                                                                                                                                                                                                                                                                                                       |      |                                               |   | Excellent                                   | 52     | 70%   |
| Solverall, how would you rate the service you received from Avon Pension Fund?  Average  O  O  O  Is there anything we could have done to improve the service we provided?  No  Yes  The service we provided?                                                                                                                                                                                                                                                                                                                                                                                                                                                                                                                                                                                                                                                                                                                       | İ    |                                               | 1 |                                             | 1 22   | 200/  |
| Average 0 0%  Poor 0 0%  Is there anything we could have done to improve the service we provided?  No 69 93%  Were you treated with sensitivity & fairness?                                                                                                                                                                                                                                                                                                                                                                                                                                                                                                                                                                                                                                                                                                                                                                                                                                                                                                                                                                                                  | 5    |                                               |   | Good                                        | 22     | 30 // |
| Is there anything we could have done to improve the service we provided?  No  Yes  5 7%  No  69 93%  Yes  7 Were you treated with sensitivity & fairness?                                                                                                                                                                                                                                                                                                                                                                                                                                                                                                                                                                                                                                                                                                                                                                                                                                                                                                                                                                                                    |      |                                               |   | Average                                     | 0      | 0%    |
| 8 Is there anything we could have done to improve the service we provided?  No  Yes  7 Were you treated with sensitivity & fairness?                                                                                                                                                                                                                                                                                                                                                                                                                                                                                                                                                                                                                                                                                                                                                                                                                                                                                                                                                                                                                         |      |                                               |   | Poor                                        | 0      | 0%    |
| 6 Is there anything we could have done to improve the service we provided?  No  69  93%  7 Were you treated with sensitivity & fairness?                                                                                                                                                                                                                                                                                                                                                                                                                                                                                                                                                                                                                                                                                                                                                                                                                                                                                                                                                                                                                     |      |                                               | 1 | V                                           | 1      | 701   |
| No 69 93%  Yes 73 99%  Were you treated with sensitivity & fairness?                                                                                                                                                                                                                                                                                                                                                                                                                                                                                                                                                                                                                                                                                                                                                                                                                                                                                                                                                                                                                                                                                         | 6    |                                               |   | Yes                                         | 5      | 7%    |
| 7 Were you treated with sensitivity & fairness?                                                                                                                                                                                                                                                                                                                                                                                                                                                                                                                                                                                                                                                                                                                                                                                                                                                                                                                                                                                                                                                                                                              |      |                                               | ] | No                                          | 69     | 93%   |
| 7 Were you treated with sensitivity & fairness?                                                                                                                                                                                                                                                                                                                                                                                                                                                                                                                                                                                                                                                                                                                                                                                                                                                                                                                                                                                                                                                                                                              | 7    |                                               |   | Vac                                         | 73     | 99%   |
| No 1 1%                                                                                                                                                                                                                                                                                                                                                                                                                                                                                                                                                                                                                                                                                                                                                                                                                                                                                                                                                                                                                                                                                                                                                      |      | Were you treated with sensitivity & fairness? |   |                                             |        |       |
|                                                                                                                                                                                                                                                                                                                                                                                                                                                                                                                                                                                                                                                                                                                                                                                                                                                                                                                                                                                                                                                                                                                                                              |      |                                               | J | No                                          | 1      | 1%    |