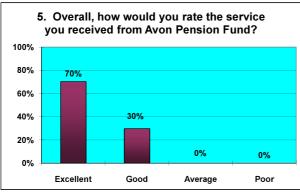

### Period 1 August to 31st October 2010

| 1 Was the information provided to you bythe Avon Pension Fund both clear & concise?  A Before Rment date                                                                                                                                                                                                                                                                                                                                                                                                                                                                                                                                                                                                                                                                                                                                                                                                                                                                                                                                                                                                                                                     |      | Number of Questionnaires in this period       | 1 | 74                                          | 1      |       |
|--------------------------------------------------------------------------------------------------------------------------------------------------------------------------------------------------------------------------------------------------------------------------------------------------------------------------------------------------------------------------------------------------------------------------------------------------------------------------------------------------------------------------------------------------------------------------------------------------------------------------------------------------------------------------------------------------------------------------------------------------------------------------------------------------------------------------------------------------------------------------------------------------------------------------------------------------------------------------------------------------------------------------------------------------------------------------------------------------------------------------------------------------------------|------|-----------------------------------------------|---|---------------------------------------------|--------|-------|
| Pension Fund both clear & concise?    A   Before R'ment date                                                                                                                                                                                                                                                                                                                                                                                                                                                                                                                                                                                                                                                                                                                                                                                                                                                                                                                                                                                                                                                                                                 |      |                                               | • |                                             |        |       |
| Pension Fund both clear & concise?    NO   0%                                                                                                                                                                                                                                                                                                                                                                                                                                                                                                                                                                                                                                                                                                                                                                                                                                                                                                                                                                                                                                                                                                                | 1    |                                               |   | Yes                                         | 74     | 100%  |
| A Before R'ment date 45 61%  Did you receive your LGPS Retirement Benefits Option Form  C Later than 10 days after R'ment date 12 16%  Within 10 days after R'ment date 38 84%  Later than 10 days after R'ment date 7 16%  Within 10 days after R'ment date 7 16%  Within 10 days after R'ment date 7 16%  Later than 10 days after R'ment date 7 16%  Within 10 days after returning Opt Form 13 76%  Later than 10 days after returning Opt Form 4 24%  Later than 10 days after returning Opt Form 6 50%  Later than 10 days after returning Opt Form 6 50%  Later than 10 days after returning Opt Form 6 50%  Later than 10 days after returning Opt Form 6 50%  Later than 10 days after returning Opt Form 6 50%  Later than 10 days after returning Opt Form 6 50%  Later than 10 days after returning Opt Form 6 50%  Later than 10 days after returning Opt Form 6 50%  Later than 10 days after returning Opt Form 6 50%  Later than 10 days after returning Opt Form 6 50%  Later than 10 days after returning Opt Form 6 50%  Average 0 0 0%  Poor 0 0 0%  Poor 0 0 0%  Poor 0 0 0%  Were you treated with sensitivity & fairness?  Yes 73 99% |      |                                               |   | NO                                          | il     | 0%    |
| Did you receive your LGPS Retirement Benefits Option Form    B   Within 10 working days after R'ment date   17   23%                                                                                                                                                                                                                                                                                                                                                                                                                                                                                                                                                                                                                                                                                                                                                                                                                                                                                                                                                                                                                                         |      |                                               | J |                                             |        | - 373 |
| B   Within 10 working days after R'ment date   17   23%                                                                                                                                                                                                                                                                                                                                                                                                                                                                                                                                                                                                                                                                                                                                                                                                                                                                                                                                                                                                                                                                                                      | 1    |                                               | Α | Before R'ment date                          | 45     | 61%   |
| C Later than 10 days after R'ment date 12 16%  Within 10 days after R'ment date 38 84%  Later than 10 days after R'ment date 7 16%  Later than 10 days after R'ment date 7 16%  Within 10 days after returning Opt Form 13 76%  Later than 10 days after returning Opt Form 4 24%  Later than 10 days after returning Opt Form 6 50%  Later than 10 days after returning Opt Form 6 50%  Later than 10 days after returning Opt Form 6 50%  Later than 10 days after returning Opt Form 6 50%  Later than 10 days after returning Opt Form 6 50%  Later than 10 days after returning Opt Form 6 50%  Later than 10 days after returning Opt Form 6 50%  Later than 10 days after returning Opt Form 6 50%  Average 0 0 0%  Poor 0 0 0%  Poor 0 0 0%  Yes 5 7%  Were you treated with sensitivity & fairness?                                                                                                                                                                                                                                                                                                                                                 | 2    |                                               |   | Mishin 40 washing days often Diment data    | 1 47 1 | 220/  |
| Within 10 days after R'ment date   38   84%                                                                                                                                                                                                                                                                                                                                                                                                                                                                                                                                                                                                                                                                                                                                                                                                                                                                                                                                                                                                                                                                                                                  |      |                                               | В | Within 10 working days after R ment date    | 17     | 23%   |
| Did you receive your Lump Sum Payment  Later than 10 days after R'ment date 7 16%  Within 10 days after returning Opt Form 13 76%  Later than 10 days after returning Opt Form 4 24%  Within 10 days after returning Opt Form 6 50%  Later than 10 days after returning Opt Form 6 50%  Later than 10 days after returning Opt Form 6 50%  Within 10 days after returning Opt Form 6 50%  Later than 10 days after returning Opt Form 6 50%  Later than 10 days after returning Opt Form 6 50%  Later than 10 days after returning Opt Form 6 50%  Within 1 month after R'ment date 11 15%  Excellent 52 70%  Overall, how would you rate the service you received from Avon Pension Fund?  Average 0 0 0%  Poor 0 0 0%  Is there anything we could have done to improve the service we provided?  No 69 93%  Ves 73 99%                                                                                                                                                                                                                                                                                                                                     |      |                                               | С | Later than 10 days after R'ment date        | 12     | 16%   |
| Did you receive your Lump Sum Payment  Later than 10 days after R'ment date 7 16%  Within 10 days after returning Opt Form 13 76%  Later than 10 days after returning Opt Form 4 24%  Within 10 days after returning Opt Form 6 50%  Later than 10 days after returning Opt Form 6 50%  Later than 10 days after returning Opt Form 6 50%  Within 10 days after returning Opt Form 6 50%  Later than 10 days after returning Opt Form 6 50%  Later than 10 days after returning Opt Form 6 50%  Later than 10 days after returning Opt Form 6 50%  Within 1 month after R'ment date 11 15%  Excellent 52 70%  Overall, how would you rate the service you received from Avon Pension Fund?  Average 0 0 0%  Poor 0 0 0%  Is there anything we could have done to improve the service we provided?  No 69 93%  Ves 73 99%                                                                                                                                                                                                                                                                                                                                     |      |                                               | 7 |                                             | 1      |       |
| Later than 10 days after R'ment date 7   16%    Within 10 days after returning Opt Form 13   76%    Later than 10 days after returning Opt Form 4   24%    Within 10 days after returning Opt Form 6   50%    Later than 10 days after returning Opt Form 6   50%    Later than 10 days after returning Opt Form 6   50%    Later than 10 days after returning Opt Form 6   50%    Later than 10 days after returning Opt Form 6   50%    Within 10 days after returning Opt Form 6   50%    Later than 10 days after returning Opt Form 6   50%    Within 1 month after R'ment date 63   85%    Later than 1 month after R'ment date 11   15%    Excellent 52   70%    Overall, how would you rate the service you received from Avon Pension Fund?    Average 0   0%    Poor 0   0%    Poor 5   7%    Is there anything we could have done to improve the service we provided?    No 69   93%    Yes 73   99%                                                                                                                                                                                                                                              | 3Δ   | Did you receive your Lump Sum Payment         |   | Within 10 days after R'ment date            | 38     | 84%   |
| Did you receive your Lump Sum Payment  Later than 10 days after returning Opt Form 4 24%  Within 10 days after returning Opt Form 6 50%  Later than 10 days after returning Opt Form 6 50%  Within 1 month after R'ment date 63 85%  Did you receive your first Pension Payment  Later than 1 month after R'ment date 11 15%  Excellent 52 70%  Overall, how would you rate the service you received from Avon Pension Fund?  Overall, how would you rate the service you received from Avon Pension Fund?  No 69 93%  Were you treated with sensitivity & fairness?                                                                                                                                                                                                                                                                                                                                                                                                                                                                                                                                                                                         | 0,11 |                                               |   | Later than 10 days after R'ment date        | 7      | 16%   |
| Later than 10 days after returning Opt Form 4 24%    Within 10 days after returning Opt Form 6 50%                                                                                                                                                                                                                                                                                                                                                                                                                                                                                                                                                                                                                                                                                                                                                                                                                                                                                                                                                                                                                                                           |      | Did you receive your Lump Sum Payment         | 1 | Within 10 days after returning Opt Form     | 13     | 76%   |
| Did you receive your Lump Sum Payment    Within 10 days after returning Opt Form   6   50%                                                                                                                                                                                                                                                                                                                                                                                                                                                                                                                                                                                                                                                                                                                                                                                                                                                                                                                                                                                                                                                                   | 3B   |                                               |   | Later than 10 days after returning Ont Form | 1 4    | 24%   |
| Did you receive your Lump Sum Payment  Later than 10 days after returning Opt Form 6 50%  Within 1 month after R'ment date 63 85%  Later than 1 month after R'ment date 11 15%  Excellent 52 70%  Excellent 52 70%  Overall, how would you rate the service you received from Avon Pension Fund?  Average 0 0%  Poor 0 0%  Is there anything we could have done to improve the service we provided?  No 69 93%  Yes 73 99%  Were you treated with sensitivity & fairness?                                                                                                                                                                                                                                                                                                                                                                                                                                                                                                                                                                                                                                                                                    |      |                                               | • |                                             |        |       |
| Later than 10 days after returning Opt Form 6 50%  Within 1 month after R'ment date 63 85%  Later than 1 month after R'ment date 11 15%  Excellent 52 70%  Overall, how would you rate the service you received from Avon Pension Fund?  Average 0 0%  Poor 0 0%  Is there anything we could have done to improve the service we provided?  No 69 93%  Were you treated with sensitivity & fairness?                                                                                                                                                                                                                                                                                                                                                                                                                                                                                                                                                                                                                                                                                                                                                         |      | Did you receive your Lump Sum Payment         | 1 | Within 10 days after returning Opt Form     | 6      | 50%   |
| Later than 1 month after R'ment date    Excellent   11   15%                                                                                                                                                                                                                                                                                                                                                                                                                                                                                                                                                                                                                                                                                                                                                                                                                                                                                                                                                                                                                                                                                                 | 3C   |                                               |   | Later than 10 days after returning Opt Form | 6      | 50%   |
| Later than 1 month after R'ment date    Excellent   11   15%                                                                                                                                                                                                                                                                                                                                                                                                                                                                                                                                                                                                                                                                                                                                                                                                                                                                                                                                                                                                                                                                                                 |      |                                               |   |                                             |        |       |
| Later than 1 month after R'ment date    Excellent   52   70%                                                                                                                                                                                                                                                                                                                                                                                                                                                                                                                                                                                                                                                                                                                                                                                                                                                                                                                                                                                                                                                                                                 |      | Did you receive your first Pension Payment    | 1 | Within 1 month after R'ment date            | 63     | 85%   |
| Excellent 52 70%  Overall, how would you rate the service you received from Avon Pension Fund?  Average 0 0%  Poor 0 0%  Service we provided?  Yes 5 7%  No 69 93%  Were you treated with sensitivity & fairness?                                                                                                                                                                                                                                                                                                                                                                                                                                                                                                                                                                                                                                                                                                                                                                                                                                                                                                                                            | 4    |                                               |   | Laterathon 4 mounth of the Director date    | 1      | 450/  |
| Overall, how would you rate the service you received from Avon Pension Fund?  Average  O 0%  Poor  O 0%  Is there anything we could have done to improve the service we provided?  No 69 93%  Were you treated with sensitivity & fairness?                                                                                                                                                                                                                                                                                                                                                                                                                                                                                                                                                                                                                                                                                                                                                                                                                                                                                                                  |      |                                               | J | Later than 1 month after R ment date        | 11     | 15%   |
| Solverall, how would you rate the service you received from Avon Pension Fund?  Average  O  O  O  Is there anything we could have done to improve the service we provided?  No  Yes  The service we provided?                                                                                                                                                                                                                                                                                                                                                                                                                                                                                                                                                                                                                                                                                                                       |      |                                               |   | Excellent                                   | 52     | 70%   |
| Solverall, how would you rate the service you received from Avon Pension Fund?  Average  O  O  O  Is there anything we could have done to improve the service we provided?  No  Yes  The service we provided?                                                                                                                                                                                                                                                                                                                                                                                                                                                                                                                                                                                                                                                                                                                       | İ    |                                               | 1 |                                             | 1 22   | 200/  |
| Average 0 0%  Poor 0 0%  Is there anything we could have done to improve the service we provided?  No 69 93%  Were you treated with sensitivity & fairness?                                                                                                                                                                                                                                                                                                                                                                                                                                                                                                                                                                                                                                                                                                                                                                                                                                                                                                                                                                                                  | 5    |                                               |   | Good                                        | 22     | 30 // |
| Is there anything we could have done to improve the service we provided?  No  Yes  5 7%  No  69 93%  Yes  7 Were you treated with sensitivity & fairness?                                                                                                                                                                                                                                                                                                                                                                                                                                                                                                                                                                                                                                                                                                                                                                                                                                                                                                                                                                                                    |      |                                               |   | Average                                     | 0      | 0%    |
| 8 Is there anything we could have done to improve the service we provided?  No  Yes  7 Were you treated with sensitivity & fairness?                                                                                                                                                                                                                                                                                                                                                                                                                                                                                                                                                                                                                                                                                                                                                                                                                                                                                                                                                                                                                         |      |                                               |   | Poor                                        | 0      | 0%    |
| 6 Is there anything we could have done to improve the service we provided?  No  69  93%  7 Were you treated with sensitivity & fairness?                                                                                                                                                                                                                                                                                                                                                                                                                                                                                                                                                                                                                                                                                                                                                                                                                                                                                                                                                                                                                     |      |                                               | 1 | V                                           | 1      | 701   |
| No 69 93%  Yes 73 99%  Were you treated with sensitivity & fairness?                                                                                                                                                                                                                                                                                                                                                                                                                                                                                                                                                                                                                                                                                                                                                                                                                                                                                                                                                                                                                                                                                         | 6    |                                               |   | Yes                                         | 5      | 7%    |
| 7 Were you treated with sensitivity & fairness?                                                                                                                                                                                                                                                                                                                                                                                                                                                                                                                                                                                                                                                                                                                                                                                                                                                                                                                                                                                                                                                                                                              |      |                                               | ] | No                                          | 69     | 93%   |
| 7 Were you treated with sensitivity & fairness?                                                                                                                                                                                                                                                                                                                                                                                                                                                                                                                                                                                                                                                                                                                                                                                                                                                                                                                                                                                                                                                                                                              | 7    |                                               |   | Vac                                         | 73     | 99%   |
| No 1 1%                                                                                                                                                                                                                                                                                                                                                                                                                                                                                                                                                                                                                                                                                                                                                                                                                                                                                                                                                                                                                                                                                                                                                      |      | Were you treated with sensitivity & fairness? |   |                                             |        |       |
|                                                                                                                                                                                                                                                                                                                                                                                                                                                                                                                                                                                                                                                                                                                                                                                                                                                                                                                                                                                                                                                                                                                                                              |      |                                               | J | No                                          | 1      | 1%    |