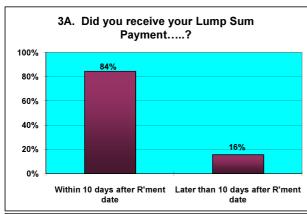

### Period 1 August to 31st October 2010

| 1 Was the information provided to you bythe Avon Pension Fund both clear & concise?  A Before Rment date                                                                                                                                                                                                                                                                                                                                                                                                                                                                                                                                                                                                                                                                                                                                                                                                                                                                                                                                                                                                                                                     |      | Number of Questionnaires in this period       | 1 | 74                                          | 1      |       |
|--------------------------------------------------------------------------------------------------------------------------------------------------------------------------------------------------------------------------------------------------------------------------------------------------------------------------------------------------------------------------------------------------------------------------------------------------------------------------------------------------------------------------------------------------------------------------------------------------------------------------------------------------------------------------------------------------------------------------------------------------------------------------------------------------------------------------------------------------------------------------------------------------------------------------------------------------------------------------------------------------------------------------------------------------------------------------------------------------------------------------------------------------------------|------|-----------------------------------------------|---|---------------------------------------------|--------|-------|
| Pension Fund both clear & concise?    A   Before R'ment date                                                                                                                                                                                                                                                                                                                                                                                                                                                                                                                                                                                                                                                                                                                                                                                                                                                                                                                                                                                                                                                                                                 |      |                                               | • |                                             |        |       |
| Pension Fund both clear & concise?    NO   0%                                                                                                                                                                                                                                                                                                                                                                                                                                                                                                                                                                                                                                                                                                                                                                                                                                                                                                                                                                                                                                                                                                                | 1    |                                               |   | Yes                                         | 74     | 100%  |
| A Before R'ment date 45 61%  Did you receive your LGPS Retirement Benefits Option Form  C Later than 10 days after R'ment date 12 16%  Within 10 days after R'ment date 38 84%  Later than 10 days after R'ment date 7 16%  Within 10 days after R'ment date 7 16%  Within 10 days after R'ment date 7 16%  Later than 10 days after R'ment date 7 16%  Within 10 days after returning Opt Form 13 76%  Later than 10 days after returning Opt Form 4 24%  Later than 10 days after returning Opt Form 6 50%  Later than 10 days after returning Opt Form 6 50%  Later than 10 days after returning Opt Form 6 50%  Later than 10 days after returning Opt Form 6 50%  Later than 10 days after returning Opt Form 6 50%  Later than 10 days after returning Opt Form 6 50%  Later than 10 days after returning Opt Form 6 50%  Later than 10 days after returning Opt Form 6 50%  Later than 10 days after returning Opt Form 6 50%  Later than 10 days after returning Opt Form 6 50%  Later than 10 days after returning Opt Form 6 50%  Average 0 0 0%  Poor 0 0 0%  Poor 0 0 0%  Poor 0 0 0%  Were you treated with sensitivity & fairness?  Yes 73 99% |      |                                               |   | NO                                          | il     | 0%    |
| Did you receive your LGPS Retirement Benefits Option Form    B   Within 10 working days after R'ment date   17   23%                                                                                                                                                                                                                                                                                                                                                                                                                                                                                                                                                                                                                                                                                                                                                                                                                                                                                                                                                                                                                                         |      |                                               | J |                                             |        | - 373 |
| B   Within 10 working days after R'ment date   17   23%                                                                                                                                                                                                                                                                                                                                                                                                                                                                                                                                                                                                                                                                                                                                                                                                                                                                                                                                                                                                                                                                                                      | 1    |                                               | Α | Before R'ment date                          | 45     | 61%   |
| C Later than 10 days after R'ment date 12 16%  Within 10 days after R'ment date 38 84%  Later than 10 days after R'ment date 7 16%  Later than 10 days after R'ment date 7 16%  Within 10 days after returning Opt Form 13 76%  Later than 10 days after returning Opt Form 4 24%  Later than 10 days after returning Opt Form 6 50%  Later than 10 days after returning Opt Form 6 50%  Later than 10 days after returning Opt Form 6 50%  Later than 10 days after returning Opt Form 6 50%  Later than 10 days after returning Opt Form 6 50%  Later than 10 days after returning Opt Form 6 50%  Later than 10 days after returning Opt Form 6 50%  Later than 10 days after returning Opt Form 6 50%  Average 0 0 0%  Poor 0 0 0%  Poor 0 0 0%  Yes 5 7%  Were you treated with sensitivity & fairness?                                                                                                                                                                                                                                                                                                                                                 | 2    |                                               |   | Mishin 40 washing days often Diment data    | 1 47 1 | 220/  |
| Within 10 days after R'ment date   38   84%                                                                                                                                                                                                                                                                                                                                                                                                                                                                                                                                                                                                                                                                                                                                                                                                                                                                                                                                                                                                                                                                                                                  |      |                                               | В | Within 10 working days after R ment date    | 17     | 23%   |
| Did you receive your Lump Sum Payment  Later than 10 days after R'ment date 7 16%  Within 10 days after returning Opt Form 13 76%  Later than 10 days after returning Opt Form 4 24%  Within 10 days after returning Opt Form 6 50%  Later than 10 days after returning Opt Form 6 50%  Later than 10 days after returning Opt Form 6 50%  Within 10 days after returning Opt Form 6 50%  Later than 10 days after returning Opt Form 6 50%  Later than 10 days after returning Opt Form 6 50%  Later than 10 days after returning Opt Form 6 50%  Within 1 month after R'ment date 11 15%  Excellent 52 70%  Overall, how would you rate the service you received from Avon Pension Fund?  Average 0 0 0%  Poor 0 0 0%  Is there anything we could have done to improve the service we provided?  No 69 93%  Ves 73 99%                                                                                                                                                                                                                                                                                                                                     |      |                                               | С | Later than 10 days after R'ment date        | 12     | 16%   |
| Did you receive your Lump Sum Payment  Later than 10 days after R'ment date 7 16%  Within 10 days after returning Opt Form 13 76%  Later than 10 days after returning Opt Form 4 24%  Within 10 days after returning Opt Form 6 50%  Later than 10 days after returning Opt Form 6 50%  Later than 10 days after returning Opt Form 6 50%  Within 10 days after returning Opt Form 6 50%  Later than 10 days after returning Opt Form 6 50%  Later than 10 days after returning Opt Form 6 50%  Later than 10 days after returning Opt Form 6 50%  Within 1 month after R'ment date 11 15%  Excellent 52 70%  Overall, how would you rate the service you received from Avon Pension Fund?  Average 0 0 0%  Poor 0 0 0%  Is there anything we could have done to improve the service we provided?  No 69 93%  Ves 73 99%                                                                                                                                                                                                                                                                                                                                     |      |                                               | 7 |                                             | 1      |       |
| Later than 10 days after R'ment date 7   16%    Within 10 days after returning Opt Form 13   76%    Later than 10 days after returning Opt Form 4   24%    Within 10 days after returning Opt Form 6   50%    Later than 10 days after returning Opt Form 6   50%    Later than 10 days after returning Opt Form 6   50%    Later than 10 days after returning Opt Form 6   50%    Later than 10 days after returning Opt Form 6   50%    Within 10 days after returning Opt Form 6   50%    Later than 10 days after returning Opt Form 6   50%    Within 1 month after R'ment date 63   85%    Later than 1 month after R'ment date 11   15%    Excellent 52   70%    Overall, how would you rate the service you received from Avon Pension Fund?    Average 0   0%    Poor 0   0%    Poor 5   7%    Is there anything we could have done to improve the service we provided?    No 69   93%    Yes 73   99%                                                                                                                                                                                                                                              | 3Δ   | Did you receive your Lump Sum Payment         |   | Within 10 days after R'ment date            | 38     | 84%   |
| Did you receive your Lump Sum Payment  Later than 10 days after returning Opt Form 4 24%  Within 10 days after returning Opt Form 6 50%  Later than 10 days after returning Opt Form 6 50%  Within 1 month after R'ment date 63 85%  Did you receive your first Pension Payment  Later than 1 month after R'ment date 11 15%  Excellent 52 70%  Overall, how would you rate the service you received from Avon Pension Fund?  Overall, how would you rate the service you received from Avon Pension Fund?  No 69 93%  Were you treated with sensitivity & fairness?                                                                                                                                                                                                                                                                                                                                                                                                                                                                                                                                                                                         | 0,11 |                                               |   | Later than 10 days after R'ment date        | 7      | 16%   |
| Later than 10 days after returning Opt Form 4 24%    Within 10 days after returning Opt Form 6 50%                                                                                                                                                                                                                                                                                                                                                                                                                                                                                                                                                                                                                                                                                                                                                                                                                                                                                                                                                                                                                                                           |      | Did you receive your Lump Sum Payment         | 1 | Within 10 days after returning Opt Form     | 13     | 76%   |
| Did you receive your Lump Sum Payment    Within 10 days after returning Opt Form   6   50%                                                                                                                                                                                                                                                                                                                                                                                                                                                                                                                                                                                                                                                                                                                                                                                                                                                                                                                                                                                                                                                                   | 3B   |                                               |   | Later than 10 days after returning Ont Form | 1 4    | 24%   |
| Did you receive your Lump Sum Payment  Later than 10 days after returning Opt Form 6 50%  Within 1 month after R'ment date 63 85%  Later than 1 month after R'ment date 11 15%  Excellent 52 70%  Excellent 52 70%  Overall, how would you rate the service you received from Avon Pension Fund?  Average 0 0%  Poor 0 0%  Is there anything we could have done to improve the service we provided?  No 69 93%  Yes 73 99%  Were you treated with sensitivity & fairness?                                                                                                                                                                                                                                                                                                                                                                                                                                                                                                                                                                                                                                                                                    |      |                                               | • |                                             |        |       |
| Later than 10 days after returning Opt Form 6 50%  Within 1 month after R'ment date 63 85%  Later than 1 month after R'ment date 11 15%  Excellent 52 70%  Overall, how would you rate the service you received from Avon Pension Fund?  Average 0 0%  Poor 0 0%  Is there anything we could have done to improve the service we provided?  No 69 93%  Were you treated with sensitivity & fairness?                                                                                                                                                                                                                                                                                                                                                                                                                                                                                                                                                                                                                                                                                                                                                         |      | Did you receive your Lump Sum Payment         | 1 | Within 10 days after returning Opt Form     | 6      | 50%   |
| Later than 1 month after R'ment date    Excellent   11   15%                                                                                                                                                                                                                                                                                                                                                                                                                                                                                                                                                                                                                                                                                                                                                                                                                                                                                                                                                                                                                                                                                                 | 3C   |                                               |   | Later than 10 days after returning Opt Form | 6      | 50%   |
| Later than 1 month after R'ment date    Excellent   11   15%                                                                                                                                                                                                                                                                                                                                                                                                                                                                                                                                                                                                                                                                                                                                                                                                                                                                                                                                                                                                                                                                                                 |      |                                               |   |                                             |        |       |
| Later than 1 month after R'ment date    Excellent   52   70%                                                                                                                                                                                                                                                                                                                                                                                                                                                                                                                                                                                                                                                                                                                                                                                                                                                                                                                                                                                                                                                                                                 |      | Did you receive your first Pension Payment    | 1 | Within 1 month after R'ment date            | 63     | 85%   |
| Excellent 52 70%  Overall, how would you rate the service you received from Avon Pension Fund?  Average 0 0%  Poor 0 0%  Service we provided?  Yes 5 7%  No 69 93%  Were you treated with sensitivity & fairness?                                                                                                                                                                                                                                                                                                                                                                                                                                                                                                                                                                                                                                                                                                                                                                                                                                                                                                                                            | 4    |                                               |   | Laterathon 4 mounth of the Director date    | 1      | 450/  |
| Overall, how would you rate the service you received from Avon Pension Fund?  Average  O 0%  Poor  O 0%  Is there anything we could have done to improve the service we provided?  No 69 93%  Were you treated with sensitivity & fairness?                                                                                                                                                                                                                                                                                                                                                                                                                                                                                                                                                                                                                                                                                                                                                                                                                                                                                                                  |      |                                               | J | Later than 1 month after R ment date        | 11     | 15%   |
| Solverall, how would you rate the service you received from Avon Pension Fund?  Average  O  O  O  Is there anything we could have done to improve the service we provided?  No  Yes  The service we provided?                                                                                                                                                                                                                                                                                                                                                                                                                                                                                                                                                                                                                                                                                                                       |      |                                               |   | Excellent                                   | 52     | 70%   |
| Solverall, how would you rate the service you received from Avon Pension Fund?  Average  O  O  O  Is there anything we could have done to improve the service we provided?  No  Yes  The service we provided?                                                                                                                                                                                                                                                                                                                                                                                                                                                                                                                                                                                                                                                                                                                       | İ    |                                               | 1 |                                             | 1 22   | 200/  |
| Average 0 0%  Poor 0 0%  Is there anything we could have done to improve the service we provided?  No 69 93%  Were you treated with sensitivity & fairness?                                                                                                                                                                                                                                                                                                                                                                                                                                                                                                                                                                                                                                                                                                                                                                                                                                                                                                                                                                                                  | 5    |                                               |   | Good                                        | 22     | 30 // |
| Is there anything we could have done to improve the service we provided?  No  Yes  5 7%  No  69 93%  Yes  7 Were you treated with sensitivity & fairness?                                                                                                                                                                                                                                                                                                                                                                                                                                                                                                                                                                                                                                                                                                                                                                                                                                                                                                                                                                                                    |      |                                               |   | Average                                     | 0      | 0%    |
| 8 Is there anything we could have done to improve the service we provided?  No  Yes  7 Were you treated with sensitivity & fairness?                                                                                                                                                                                                                                                                                                                                                                                                                                                                                                                                                                                                                                                                                                                                                                                                                                                                                                                                                                                                                         |      |                                               |   | Poor                                        | 0      | 0%    |
| 6 Is there anything we could have done to improve the service we provided?  No  69  93%  7 Were you treated with sensitivity & fairness?                                                                                                                                                                                                                                                                                                                                                                                                                                                                                                                                                                                                                                                                                                                                                                                                                                                                                                                                                                                                                     |      |                                               | 1 | V                                           | 1      | 701   |
| No 69 93%  Yes 73 99%  Were you treated with sensitivity & fairness?                                                                                                                                                                                                                                                                                                                                                                                                                                                                                                                                                                                                                                                                                                                                                                                                                                                                                                                                                                                                                                                                                         | 6    |                                               |   | Yes                                         | 5      | 7%    |
| 7 Were you treated with sensitivity & fairness?                                                                                                                                                                                                                                                                                                                                                                                                                                                                                                                                                                                                                                                                                                                                                                                                                                                                                                                                                                                                                                                                                                              |      |                                               | ] | No                                          | 69     | 93%   |
| 7 Were you treated with sensitivity & fairness?                                                                                                                                                                                                                                                                                                                                                                                                                                                                                                                                                                                                                                                                                                                                                                                                                                                                                                                                                                                                                                                                                                              | 7    |                                               |   | Vac                                         | 73     | 99%   |
| No 1 1%                                                                                                                                                                                                                                                                                                                                                                                                                                                                                                                                                                                                                                                                                                                                                                                                                                                                                                                                                                                                                                                                                                                                                      |      | Were you treated with sensitivity & fairness? |   |                                             |        |       |
|                                                                                                                                                                                                                                                                                                                                                                                                                                                                                                                                                                                                                                                                                                                                                                                                                                                                                                                                                                                                                                                                                                                                                              |      |                                               | J | No                                          | 1      | 1%    |

#### From Question 2 above (column 1)