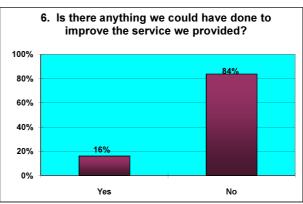

# Responses to Retirement Questionnaire Period 1 August to 31st October 2010

|    | Number of Questionnaires in this period                                      |   | 31                                          |    |          |       |
|----|------------------------------------------------------------------------------|---|---------------------------------------------|----|----------|-------|
| ı  |                                                                              | _ |                                             |    |          |       |
| 1  | Was the information provided to you bythe Avon                               |   | Yes                                         | 30 | Г        | 97%   |
|    | Pension Fund both clear & concise?                                           |   | NO                                          | 1  |          | 3%    |
|    |                                                                              | Α | Before R'ment date                          | 28 | _        | 90%   |
| 2  | Did you receive your LGPS Retirement Benefits Option Form                    |   | Defore K ment date                          |    | <u>L</u> | 90 /0 |
|    |                                                                              | В | Within 10 working days after R'ment date    | 1  |          | 3%    |
|    |                                                                              | С | Later than 10 days after R'ment date        | 2  | Г        | 6%    |
|    |                                                                              |   |                                             |    |          |       |
|    | Did you receive your Lump Sum Payment                                        |   | Within 10 days after R'ment date            | 26 |          | 93%   |
| 3A |                                                                              |   | Later than 10 days after R'ment date        | 2  | Г        | 7%    |
| ĺ  |                                                                              | 1 | Within 10 days after returning Opt Form     | 1  | Г        | 100%  |
| 3B | Did you receive your Lump Sum Payment                                        |   |                                             |    | _        | 00/   |
|    |                                                                              | J | Later than 10 days after returning Opt Form | 0  | <u>_</u> | 0%    |
| 3C | Did you receive your Lump Sum Payment                                        | 1 | Within 10 days after returning Opt Form     | 2  |          | 100%  |
|    |                                                                              |   | Later than 10 days after returning Opt Form | 0  |          | 0%    |
|    |                                                                              |   |                                             |    |          |       |
| 4  | Did you receive your first Pension Payment                                   | ] | Within 1 month after R'ment date            | 29 |          | 94%   |
|    |                                                                              |   | Later than 1 month after R'ment date        | 2  | Е        | 6%    |
|    |                                                                              |   |                                             |    |          |       |
|    |                                                                              |   | Excellent                                   | 24 |          | 77%   |
| 5  | Overall, how would you rate the service you received from Avon Pension Fund? | 1 | Good                                        | 6  | Г        | 19%   |
|    |                                                                              |   | Average                                     | 1  | Г        | 3%    |
|    |                                                                              |   |                                             |    | _        | 00/   |
|    |                                                                              |   | Poor                                        | 0  | _        | 0%    |
| 6  | Is there anything we could have done to improve the service we provided?     | 1 | Yes                                         | 5  | Г        | 16%   |
|    |                                                                              |   | No                                          | 26 | Г        | 84%   |
| ·  |                                                                              | - |                                             |    |          |       |
| 7  | Were you treated with sensitivity & fairness?                                | 1 | Yes                                         | 31 |          | 100%  |
|    |                                                                              |   | No                                          | 7  | Г        | 0%    |
|    |                                                                              | - |                                             |    | _        |       |