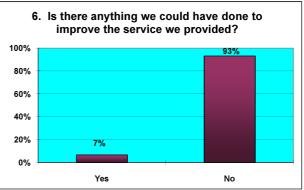

### Period 1 August to 31st October 2010

| 1 Was the information provided to you bythe Avon Pension Fund both clear & concise?  A Before Rment date                                                                                                                                                                                                                                                                                                                                                                                                                                                                                                                                                                                                                                                                                                                                                                                                                                                                                                                                                                                                                                                     |      | Number of Questionnaires in this period       | 1 | 74                                          | 1      |       |
|--------------------------------------------------------------------------------------------------------------------------------------------------------------------------------------------------------------------------------------------------------------------------------------------------------------------------------------------------------------------------------------------------------------------------------------------------------------------------------------------------------------------------------------------------------------------------------------------------------------------------------------------------------------------------------------------------------------------------------------------------------------------------------------------------------------------------------------------------------------------------------------------------------------------------------------------------------------------------------------------------------------------------------------------------------------------------------------------------------------------------------------------------------------|------|-----------------------------------------------|---|---------------------------------------------|--------|-------|
| Pension Fund both clear & concise?    A   Before R'ment date                                                                                                                                                                                                                                                                                                                                                                                                                                                                                                                                                                                                                                                                                                                                                                                                                                                                                                                                                                                                                                                                                                 |      |                                               | • |                                             |        |       |
| Pension Fund both clear & concise?    NO   0%                                                                                                                                                                                                                                                                                                                                                                                                                                                                                                                                                                                                                                                                                                                                                                                                                                                                                                                                                                                                                                                                                                                | 1    |                                               |   | Yes                                         | 74     | 100%  |
| A Before R'ment date 45 61%  Did you receive your LGPS Retirement Benefits Option Form  C Later than 10 days after R'ment date 12 16%  Within 10 days after R'ment date 38 84%  Later than 10 days after R'ment date 7 16%  Within 10 days after R'ment date 7 16%  Within 10 days after R'ment date 7 16%  Later than 10 days after R'ment date 7 16%  Within 10 days after returning Opt Form 13 76%  Later than 10 days after returning Opt Form 4 24%  Later than 10 days after returning Opt Form 6 50%  Later than 10 days after returning Opt Form 6 50%  Later than 10 days after returning Opt Form 6 50%  Later than 10 days after returning Opt Form 6 50%  Later than 10 days after returning Opt Form 6 50%  Later than 10 days after returning Opt Form 6 50%  Later than 10 days after returning Opt Form 6 50%  Later than 10 days after returning Opt Form 6 50%  Later than 10 days after returning Opt Form 6 50%  Later than 10 days after returning Opt Form 6 50%  Later than 10 days after returning Opt Form 6 50%  Average 0 0 0%  Poor 0 0 0%  Poor 0 0 0%  Poor 0 0 0%  Were you treated with sensitivity & fairness?  Yes 73 99% |      |                                               |   | NO                                          | il     | 0%    |
| Did you receive your LGPS Retirement Benefits Option Form    B   Within 10 working days after R'ment date   17   23%                                                                                                                                                                                                                                                                                                                                                                                                                                                                                                                                                                                                                                                                                                                                                                                                                                                                                                                                                                                                                                         |      |                                               | J |                                             |        | - 373 |
| B   Within 10 working days after R'ment date   17   23%                                                                                                                                                                                                                                                                                                                                                                                                                                                                                                                                                                                                                                                                                                                                                                                                                                                                                                                                                                                                                                                                                                      | 1    |                                               | Α | Before R'ment date                          | 45     | 61%   |
| C Later than 10 days after R'ment date 12 16%  Within 10 days after R'ment date 38 84%  Later than 10 days after R'ment date 7 16%  Later than 10 days after R'ment date 7 16%  Within 10 days after returning Opt Form 13 76%  Later than 10 days after returning Opt Form 4 24%  Later than 10 days after returning Opt Form 6 50%  Later than 10 days after returning Opt Form 6 50%  Later than 10 days after returning Opt Form 6 50%  Later than 10 days after returning Opt Form 6 50%  Later than 10 days after returning Opt Form 6 50%  Later than 10 days after returning Opt Form 6 50%  Later than 10 days after returning Opt Form 6 50%  Later than 10 days after returning Opt Form 6 50%  Average 0 0 0%  Poor 0 0 0%  Poor 0 0 0%  Yes 5 7%  Were you treated with sensitivity & fairness?                                                                                                                                                                                                                                                                                                                                                 | 2    |                                               |   | Mishin 40 washing days often Diment data    | 1 47 1 | 220/  |
| Within 10 days after R'ment date   38   84%                                                                                                                                                                                                                                                                                                                                                                                                                                                                                                                                                                                                                                                                                                                                                                                                                                                                                                                                                                                                                                                                                                                  |      |                                               | В | Within 10 working days after R ment date    | 17     | 23%   |
| Did you receive your Lump Sum Payment  Later than 10 days after R'ment date 7 16%  Within 10 days after returning Opt Form 13 76%  Later than 10 days after returning Opt Form 4 24%  Within 10 days after returning Opt Form 6 50%  Later than 10 days after returning Opt Form 6 50%  Later than 10 days after returning Opt Form 6 50%  Within 10 days after returning Opt Form 6 50%  Later than 10 days after returning Opt Form 6 50%  Later than 10 days after returning Opt Form 6 50%  Later than 10 days after returning Opt Form 6 50%  Within 1 month after R'ment date 11 15%  Excellent 52 70%  Overall, how would you rate the service you received from Avon Pension Fund?  Average 0 0 0%  Poor 0 0 0%  Is there anything we could have done to improve the service we provided?  No 69 93%  Ves 73 99%                                                                                                                                                                                                                                                                                                                                     |      |                                               | С | Later than 10 days after R'ment date        | 12     | 16%   |
| Did you receive your Lump Sum Payment  Later than 10 days after R'ment date 7 16%  Within 10 days after returning Opt Form 13 76%  Later than 10 days after returning Opt Form 4 24%  Within 10 days after returning Opt Form 6 50%  Later than 10 days after returning Opt Form 6 50%  Later than 10 days after returning Opt Form 6 50%  Within 10 days after returning Opt Form 6 50%  Later than 10 days after returning Opt Form 6 50%  Later than 10 days after returning Opt Form 6 50%  Later than 10 days after returning Opt Form 6 50%  Within 1 month after R'ment date 11 15%  Excellent 52 70%  Overall, how would you rate the service you received from Avon Pension Fund?  Average 0 0 0%  Poor 0 0 0%  Is there anything we could have done to improve the service we provided?  No 69 93%  Ves 73 99%                                                                                                                                                                                                                                                                                                                                     |      |                                               | 7 |                                             | 1      |       |
| Later than 10 days after R'ment date 7   16%    Within 10 days after returning Opt Form 13   76%    Later than 10 days after returning Opt Form 4   24%    Within 10 days after returning Opt Form 6   50%    Later than 10 days after returning Opt Form 6   50%    Later than 10 days after returning Opt Form 6   50%    Later than 10 days after returning Opt Form 6   50%    Later than 10 days after returning Opt Form 6   50%    Within 10 days after returning Opt Form 6   50%    Later than 10 days after returning Opt Form 6   50%    Within 1 month after R'ment date 63   85%    Later than 1 month after R'ment date 11   15%    Excellent 52   70%    Overall, how would you rate the service you received from Avon Pension Fund?    Average 0   0%    Poor 0   0%    Poor 5   7%    Is there anything we could have done to improve the service we provided?    No 69   93%    Yes 73   99%                                                                                                                                                                                                                                              | 3Δ   | Did you receive your Lump Sum Payment         |   | Within 10 days after R'ment date            | 38     | 84%   |
| Did you receive your Lump Sum Payment  Later than 10 days after returning Opt Form 4 24%  Within 10 days after returning Opt Form 6 50%  Later than 10 days after returning Opt Form 6 50%  Within 1 month after R'ment date 63 85%  Did you receive your first Pension Payment  Later than 1 month after R'ment date 11 15%  Excellent 52 70%  Overall, how would you rate the service you received from Avon Pension Fund?  Overall, how would you rate the service you received from Avon Pension Fund?  No 69 93%  Were you treated with sensitivity & fairness?                                                                                                                                                                                                                                                                                                                                                                                                                                                                                                                                                                                         | 0,11 |                                               |   | Later than 10 days after R'ment date        | 7      | 16%   |
| Later than 10 days after returning Opt Form 4 24%    Within 10 days after returning Opt Form 6 50%                                                                                                                                                                                                                                                                                                                                                                                                                                                                                                                                                                                                                                                                                                                                                                                                                                                                                                                                                                                                                                                           |      | Did you receive your Lump Sum Payment         | 1 | Within 10 days after returning Opt Form     | 13     | 76%   |
| Did you receive your Lump Sum Payment    Within 10 days after returning Opt Form   6   50%                                                                                                                                                                                                                                                                                                                                                                                                                                                                                                                                                                                                                                                                                                                                                                                                                                                                                                                                                                                                                                                                   | 3B   |                                               |   | Later than 10 days after returning Ont Form | 1 4    | 24%   |
| Did you receive your Lump Sum Payment  Later than 10 days after returning Opt Form 6 50%  Within 1 month after R'ment date 63 85%  Later than 1 month after R'ment date 11 15%  Excellent 52 70%  Excellent 52 70%  Overall, how would you rate the service you received from Avon Pension Fund?  Average 0 0%  Poor 0 0%  Is there anything we could have done to improve the service we provided?  No 69 93%  Yes 73 99%  Were you treated with sensitivity & fairness?                                                                                                                                                                                                                                                                                                                                                                                                                                                                                                                                                                                                                                                                                    |      |                                               | • |                                             |        |       |
| Later than 10 days after returning Opt Form 6 50%  Within 1 month after R'ment date 63 85%  Later than 1 month after R'ment date 11 15%  Excellent 52 70%  Overall, how would you rate the service you received from Avon Pension Fund?  Average 0 0%  Poor 0 0%  Is there anything we could have done to improve the service we provided?  No 69 93%  Were you treated with sensitivity & fairness?                                                                                                                                                                                                                                                                                                                                                                                                                                                                                                                                                                                                                                                                                                                                                         |      | Did you receive your Lump Sum Payment         | 1 | Within 10 days after returning Opt Form     | 6      | 50%   |
| Later than 1 month after R'ment date    Excellent   11   15%                                                                                                                                                                                                                                                                                                                                                                                                                                                                                                                                                                                                                                                                                                                                                                                                                                                                                                                                                                                                                                                                                                 | 3C   |                                               |   | Later than 10 days after returning Opt Form | 6      | 50%   |
| Later than 1 month after R'ment date    Excellent   11   15%                                                                                                                                                                                                                                                                                                                                                                                                                                                                                                                                                                                                                                                                                                                                                                                                                                                                                                                                                                                                                                                                                                 |      |                                               |   |                                             |        |       |
| Later than 1 month after R'ment date    Excellent   52   70%                                                                                                                                                                                                                                                                                                                                                                                                                                                                                                                                                                                                                                                                                                                                                                                                                                                                                                                                                                                                                                                                                                 |      | Did you receive your first Pension Payment    | 1 | Within 1 month after R'ment date            | 63     | 85%   |
| Excellent 52 70%  Overall, how would you rate the service you received from Avon Pension Fund?  Average 0 0%  Poor 0 0%  Service we provided?  Yes 5 7%  No 69 93%  Were you treated with sensitivity & fairness?                                                                                                                                                                                                                                                                                                                                                                                                                                                                                                                                                                                                                                                                                                                                                                                                                                                                                                                                            | 4    |                                               |   | Laterathon 4 mounth of the Director date    | 1      | 450/  |
| Overall, how would you rate the service you received from Avon Pension Fund?  Average  O 0%  Poor  O 0%  Is there anything we could have done to improve the service we provided?  No 69 93%  Were you treated with sensitivity & fairness?                                                                                                                                                                                                                                                                                                                                                                                                                                                                                                                                                                                                                                                                                                                                                                                                                                                                                                                  |      |                                               | J | Later than 1 month after R ment date        | 11     | 15%   |
| Solverall, how would you rate the service you received from Avon Pension Fund?  Average  O  O  O  Is there anything we could have done to improve the service we provided?  No  Yes  The service we provided?                                                                                                                                                                                                                                                                                                                                                                                                                                                                                                                                                                                                                                                                                                                       |      |                                               |   | Excellent                                   | 52     | 70%   |
| Solverall, how would you rate the service you received from Avon Pension Fund?  Average  O  O  O  Is there anything we could have done to improve the service we provided?  No  Yes  The service we provided?                                                                                                                                                                                                                                                                                                                                                                                                                                                                                                                                                                                                                                                                                                                       | İ    |                                               | 1 |                                             | 1 22   | 200/  |
| Average 0 0%  Poor 0 0%  Is there anything we could have done to improve the service we provided?  No 69 93%  Were you treated with sensitivity & fairness?                                                                                                                                                                                                                                                                                                                                                                                                                                                                                                                                                                                                                                                                                                                                                                                                                                                                                                                                                                                                  | 5    |                                               |   | Good                                        | 22     | 30 // |
| Is there anything we could have done to improve the service we provided?  No  Yes  5 7%  No  69 93%  Yes  7 Were you treated with sensitivity & fairness?                                                                                                                                                                                                                                                                                                                                                                                                                                                                                                                                                                                                                                                                                                                                                                                                                                                                                                                                                                                                    |      |                                               |   | Average                                     | 0      | 0%    |
| 8 Is there anything we could have done to improve the service we provided?  No  Yes  7 Were you treated with sensitivity & fairness?                                                                                                                                                                                                                                                                                                                                                                                                                                                                                                                                                                                                                                                                                                                                                                                                                                                                                                                                                                                                                         |      |                                               |   | Poor                                        | 0      | 0%    |
| 6 Is there anything we could have done to improve the service we provided?  No  69  93%  7 Were you treated with sensitivity & fairness?                                                                                                                                                                                                                                                                                                                                                                                                                                                                                                                                                                                                                                                                                                                                                                                                                                                                                                                                                                                                                     |      |                                               | 1 | V                                           | 1      | 701   |
| No 69 93%  Yes 73 99%  Were you treated with sensitivity & fairness?                                                                                                                                                                                                                                                                                                                                                                                                                                                                                                                                                                                                                                                                                                                                                                                                                                                                                                                                                                                                                                                                                         | 6    |                                               |   | Yes                                         | 5      | 7%    |
| 7 Were you treated with sensitivity & fairness?                                                                                                                                                                                                                                                                                                                                                                                                                                                                                                                                                                                                                                                                                                                                                                                                                                                                                                                                                                                                                                                                                                              |      |                                               | ] | No                                          | 69     | 93%   |
| 7 Were you treated with sensitivity & fairness?                                                                                                                                                                                                                                                                                                                                                                                                                                                                                                                                                                                                                                                                                                                                                                                                                                                                                                                                                                                                                                                                                                              | 7    |                                               |   | Vac                                         | 73     | 99%   |
| No 1 1%                                                                                                                                                                                                                                                                                                                                                                                                                                                                                                                                                                                                                                                                                                                                                                                                                                                                                                                                                                                                                                                                                                                                                      |      | Were you treated with sensitivity & fairness? |   |                                             |        |       |
|                                                                                                                                                                                                                                                                                                                                                                                                                                                                                                                                                                                                                                                                                                                                                                                                                                                                                                                                                                                                                                                                                                                                                              |      |                                               | J | No                                          | 1      | 1%    |