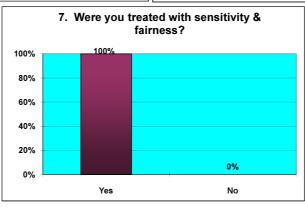

# Responses to Retirement Questionnaire Period 1 August to 31st October 2010

|    | Number of Questionnaires in this period                                      |   | 31                                          |    |          |       |
|----|------------------------------------------------------------------------------|---|---------------------------------------------|----|----------|-------|
| ı  |                                                                              | _ |                                             |    |          |       |
| 1  | Was the information provided to you bythe Avon                               |   | Yes                                         | 30 | Г        | 97%   |
|    | Pension Fund both clear & concise?                                           |   | NO                                          | 1  |          | 3%    |
|    |                                                                              | Α | Before R'ment date                          | 28 | _        | 90%   |
| 2  | Did you receive your LGPS Retirement Benefits Option Form                    |   | Defore K ment date                          |    | <u>L</u> | 90 /0 |
|    |                                                                              | В | Within 10 working days after R'ment date    | 1  |          | 3%    |
|    |                                                                              | С | Later than 10 days after R'ment date        | 2  | Г        | 6%    |
|    |                                                                              |   |                                             |    |          |       |
|    | Did you receive your Lump Sum Payment                                        |   | Within 10 days after R'ment date            | 26 |          | 93%   |
| 3A |                                                                              |   | Later than 10 days after R'ment date        | 2  | Г        | 7%    |
| ĺ  |                                                                              | 1 | Within 10 days after returning Opt Form     | 1  | Г        | 100%  |
| 3B | Did you receive your Lump Sum Payment                                        |   |                                             |    | _        | 00/   |
|    |                                                                              | J | Later than 10 days after returning Opt Form | 0  | <u>_</u> | 0%    |
| 3C | Did you receive your Lump Sum Payment                                        | 1 | Within 10 days after returning Opt Form     | 2  |          | 100%  |
|    |                                                                              |   | Later than 10 days after returning Opt Form | 0  |          | 0%    |
|    |                                                                              |   |                                             |    |          |       |
| 4  | Did you receive your first Pension Payment                                   | ] | Within 1 month after R'ment date            | 29 |          | 94%   |
|    |                                                                              |   | Later than 1 month after R'ment date        | 2  | Е        | 6%    |
|    |                                                                              |   |                                             |    |          |       |
|    |                                                                              |   | Excellent                                   | 24 |          | 77%   |
| 5  | Overall, how would you rate the service you received from Avon Pension Fund? | 1 | Good                                        | 6  | Г        | 19%   |
|    |                                                                              |   | Average                                     | 1  | Г        | 3%    |
|    |                                                                              |   |                                             |    | _        | 00/   |
|    |                                                                              |   | Poor                                        | 0  | _        | 0%    |
| 6  | Is there anything we could have done to improve the service we provided?     | 1 | Yes                                         | 5  | Г        | 16%   |
|    |                                                                              |   | No                                          | 26 | Г        | 84%   |
| ·  |                                                                              | - |                                             |    |          |       |
| 7  | Were you treated with sensitivity & fairness?                                | 1 | Yes                                         | 31 |          | 100%  |
|    |                                                                              |   | No                                          | 7  | Г        | 0%    |
|    |                                                                              | - |                                             |    | _        |       |