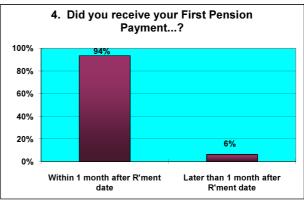

# Responses to Retirement Questionnaire Period 1 August to 31st October 2010

|    | Number of Questionnaires in this period                                      |   | 31                                          |    |          |       |
|----|------------------------------------------------------------------------------|---|---------------------------------------------|----|----------|-------|
| ı  |                                                                              | _ |                                             |    |          |       |
| 1  | Was the information provided to you bythe Avon                               |   | Yes                                         | 30 | Г        | 97%   |
|    | Pension Fund both clear & concise?                                           |   | NO                                          | 1  |          | 3%    |
|    |                                                                              | Α | Before R'ment date                          | 28 | _        | 90%   |
| 2  | Did you receive your LGPS Retirement Benefits Option Form                    |   | Defore K ment date                          |    | <u>L</u> | 90 /0 |
|    |                                                                              | В | Within 10 working days after R'ment date    | 1  |          | 3%    |
|    |                                                                              | С | Later than 10 days after R'ment date        | 2  | Г        | 6%    |
|    |                                                                              |   |                                             |    |          |       |
|    | Did you receive your Lump Sum Payment                                        |   | Within 10 days after R'ment date            | 26 |          | 93%   |
| 3A |                                                                              |   | Later than 10 days after R'ment date        | 2  | Г        | 7%    |
| ĺ  |                                                                              | 1 | Within 10 days after returning Opt Form     | 1  | Г        | 100%  |
| 3B | Did you receive your Lump Sum Payment                                        |   |                                             |    | _        | 00/   |
|    |                                                                              | J | Later than 10 days after returning Opt Form | 0  | <u>_</u> | 0%    |
| 3C | Did you receive your Lump Sum Payment                                        | 1 | Within 10 days after returning Opt Form     | 2  |          | 100%  |
|    |                                                                              |   | Later than 10 days after returning Opt Form | 0  |          | 0%    |
|    |                                                                              |   |                                             |    |          |       |
| 4  | Did you receive your first Pension Payment                                   | ] | Within 1 month after R'ment date            | 29 |          | 94%   |
|    |                                                                              |   | Later than 1 month after R'ment date        | 2  | Е        | 6%    |
|    |                                                                              |   |                                             |    |          |       |
|    |                                                                              |   | Excellent                                   | 24 |          | 77%   |
| 5  | Overall, how would you rate the service you received from Avon Pension Fund? | 1 | Good                                        | 6  | Г        | 19%   |
|    |                                                                              |   | Average                                     | 1  | Г        | 3%    |
|    |                                                                              |   |                                             |    | _        | 00/   |
|    |                                                                              |   | Poor                                        | 0  | _        | 0%    |
| 6  | Is there anything we could have done to improve the service we provided?     | 1 | Yes                                         | 5  | Г        | 16%   |
|    |                                                                              |   | No                                          | 26 | Г        | 84%   |
| ·  |                                                                              | - |                                             |    |          |       |
| 7  | Were you treated with sensitivity & fairness?                                | 1 | Yes                                         | 31 |          | 100%  |
|    |                                                                              |   | No                                          | 7  | Г        | 0%    |
|    |                                                                              | - |                                             |    | _        |       |