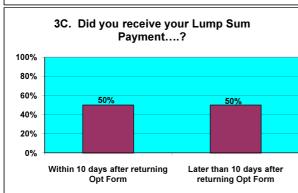

### Period 1 August to 31st October 2010

| 1 Was the information provided to you bythe Avon Pension Fund both clear & concise?  A Before Rment date                                                                                                                                                                                                                                                                                                                                                                                                                                                                                                                                                                                                                                                                                                                                                                                                                                                                                                                                                                                                                                                     |      | Number of Questionnaires in this period       | 1 | 74                                          | 1      |       |
|--------------------------------------------------------------------------------------------------------------------------------------------------------------------------------------------------------------------------------------------------------------------------------------------------------------------------------------------------------------------------------------------------------------------------------------------------------------------------------------------------------------------------------------------------------------------------------------------------------------------------------------------------------------------------------------------------------------------------------------------------------------------------------------------------------------------------------------------------------------------------------------------------------------------------------------------------------------------------------------------------------------------------------------------------------------------------------------------------------------------------------------------------------------|------|-----------------------------------------------|---|---------------------------------------------|--------|-------|
| Pension Fund both clear & concise?    A   Before R'ment date                                                                                                                                                                                                                                                                                                                                                                                                                                                                                                                                                                                                                                                                                                                                                                                                                                                                                                                                                                                                                                                                                                 |      |                                               | • |                                             |        |       |
| Pension Fund both clear & concise?    NO   0%                                                                                                                                                                                                                                                                                                                                                                                                                                                                                                                                                                                                                                                                                                                                                                                                                                                                                                                                                                                                                                                                                                                | 1    |                                               |   | Yes                                         | 74     | 100%  |
| A Before R'ment date 45 61%  Did you receive your LGPS Retirement Benefits Option Form  C Later than 10 days after R'ment date 12 16%  Within 10 days after R'ment date 38 84%  Later than 10 days after R'ment date 7 16%  Within 10 days after R'ment date 7 16%  Within 10 days after R'ment date 7 16%  Later than 10 days after R'ment date 7 16%  Within 10 days after returning Opt Form 13 76%  Later than 10 days after returning Opt Form 4 24%  Later than 10 days after returning Opt Form 6 50%  Later than 10 days after returning Opt Form 6 50%  Later than 10 days after returning Opt Form 6 50%  Later than 10 days after returning Opt Form 6 50%  Later than 10 days after returning Opt Form 6 50%  Later than 10 days after returning Opt Form 6 50%  Later than 10 days after returning Opt Form 6 50%  Later than 10 days after returning Opt Form 6 50%  Later than 10 days after returning Opt Form 6 50%  Later than 10 days after returning Opt Form 6 50%  Later than 10 days after returning Opt Form 6 50%  Average 0 0 0%  Poor 0 0 0%  Poor 0 0 0%  Poor 0 0 0%  Were you treated with sensitivity & fairness?  Yes 73 99% |      |                                               |   | NO                                          | il     | 0%    |
| Did you receive your LGPS Retirement Benefits Option Form    B   Within 10 working days after R'ment date   17   23%                                                                                                                                                                                                                                                                                                                                                                                                                                                                                                                                                                                                                                                                                                                                                                                                                                                                                                                                                                                                                                         |      |                                               | J |                                             |        | - 373 |
| B   Within 10 working days after R'ment date   17   23%                                                                                                                                                                                                                                                                                                                                                                                                                                                                                                                                                                                                                                                                                                                                                                                                                                                                                                                                                                                                                                                                                                      | 1    |                                               | Α | Before R'ment date                          | 45     | 61%   |
| C Later than 10 days after R'ment date 12 16%  Within 10 days after R'ment date 38 84%  Later than 10 days after R'ment date 7 16%  Later than 10 days after R'ment date 7 16%  Within 10 days after returning Opt Form 13 76%  Later than 10 days after returning Opt Form 4 24%  Later than 10 days after returning Opt Form 6 50%  Later than 10 days after returning Opt Form 6 50%  Later than 10 days after returning Opt Form 6 50%  Later than 10 days after returning Opt Form 6 50%  Later than 10 days after returning Opt Form 6 50%  Later than 10 days after returning Opt Form 6 50%  Later than 10 days after returning Opt Form 6 50%  Later than 10 days after returning Opt Form 6 50%  Average 0 0 0%  Poor 0 0 0%  Poor 0 0 0%  Yes 5 7%  Were you treated with sensitivity & fairness?                                                                                                                                                                                                                                                                                                                                                 | 2    |                                               |   | Mishin 40 washing days often Diment data    | 1 47 1 | 220/  |
| Within 10 days after R'ment date   38   84%                                                                                                                                                                                                                                                                                                                                                                                                                                                                                                                                                                                                                                                                                                                                                                                                                                                                                                                                                                                                                                                                                                                  |      |                                               | В | Within 10 working days after R ment date    | 17     | 23%   |
| Did you receive your Lump Sum Payment  Later than 10 days after R'ment date 7 16%  Within 10 days after returning Opt Form 13 76%  Later than 10 days after returning Opt Form 4 24%  Within 10 days after returning Opt Form 6 50%  Later than 10 days after returning Opt Form 6 50%  Later than 10 days after returning Opt Form 6 50%  Within 10 days after returning Opt Form 6 50%  Later than 10 days after returning Opt Form 6 50%  Later than 10 days after returning Opt Form 6 50%  Later than 10 days after returning Opt Form 6 50%  Within 1 month after R'ment date 11 15%  Excellent 52 70%  Overall, how would you rate the service you received from Avon Pension Fund?  Average 0 0 0%  Poor 0 0 0%  Is there anything we could have done to improve the service we provided?  No 69 93%  Ves 73 99%                                                                                                                                                                                                                                                                                                                                     |      |                                               | С | Later than 10 days after R'ment date        | 12     | 16%   |
| Did you receive your Lump Sum Payment  Later than 10 days after R'ment date 7 16%  Within 10 days after returning Opt Form 13 76%  Later than 10 days after returning Opt Form 4 24%  Within 10 days after returning Opt Form 6 50%  Later than 10 days after returning Opt Form 6 50%  Later than 10 days after returning Opt Form 6 50%  Within 10 days after returning Opt Form 6 50%  Later than 10 days after returning Opt Form 6 50%  Later than 10 days after returning Opt Form 6 50%  Later than 10 days after returning Opt Form 6 50%  Within 1 month after R'ment date 11 15%  Excellent 52 70%  Overall, how would you rate the service you received from Avon Pension Fund?  Average 0 0 0%  Poor 0 0 0%  Is there anything we could have done to improve the service we provided?  No 69 93%  Ves 73 99%                                                                                                                                                                                                                                                                                                                                     |      |                                               | 7 |                                             | 1      |       |
| Later than 10 days after R'ment date 7   16%    Within 10 days after returning Opt Form 13   76%    Later than 10 days after returning Opt Form 4   24%    Within 10 days after returning Opt Form 6   50%    Later than 10 days after returning Opt Form 6   50%    Later than 10 days after returning Opt Form 6   50%    Later than 10 days after returning Opt Form 6   50%    Later than 10 days after returning Opt Form 6   50%    Within 10 days after returning Opt Form 6   50%    Later than 10 days after returning Opt Form 6   50%    Within 1 month after R'ment date 63   85%    Later than 1 month after R'ment date 11   15%    Excellent 52   70%    Overall, how would you rate the service you received from Avon Pension Fund?    Average 0   0%    Poor 0   0%    Poor 5   7%    Is there anything we could have done to improve the service we provided?    No 69   93%    Yes 73   99%                                                                                                                                                                                                                                              | 3Δ   | Did you receive your Lump Sum Payment         |   | Within 10 days after R'ment date            | 38     | 84%   |
| Did you receive your Lump Sum Payment  Later than 10 days after returning Opt Form 4 24%  Within 10 days after returning Opt Form 6 50%  Later than 10 days after returning Opt Form 6 50%  Within 1 month after R'ment date 63 85%  Did you receive your first Pension Payment  Later than 1 month after R'ment date 11 15%  Excellent 52 70%  Overall, how would you rate the service you received from Avon Pension Fund?  Overall, how would you rate the service you received from Avon Pension Fund?  No 69 93%  Were you treated with sensitivity & fairness?                                                                                                                                                                                                                                                                                                                                                                                                                                                                                                                                                                                         | 0,11 |                                               |   | Later than 10 days after R'ment date        | 7      | 16%   |
| Later than 10 days after returning Opt Form 4 24%    Within 10 days after returning Opt Form 6 50%                                                                                                                                                                                                                                                                                                                                                                                                                                                                                                                                                                                                                                                                                                                                                                                                                                                                                                                                                                                                                                                           |      | Did you receive your Lump Sum Payment         | 1 | Within 10 days after returning Opt Form     | 13     | 76%   |
| Did you receive your Lump Sum Payment    Within 10 days after returning Opt Form   6   50%                                                                                                                                                                                                                                                                                                                                                                                                                                                                                                                                                                                                                                                                                                                                                                                                                                                                                                                                                                                                                                                                   | 3B   |                                               |   | Later than 10 days after returning Ont Form | 1 4    | 24%   |
| Did you receive your Lump Sum Payment  Later than 10 days after returning Opt Form 6 50%  Within 1 month after R'ment date 63 85%  Later than 1 month after R'ment date 11 15%  Excellent 52 70%  Excellent 52 70%  Overall, how would you rate the service you received from Avon Pension Fund?  Average 0 0%  Poor 0 0%  Is there anything we could have done to improve the service we provided?  No 69 93%  Yes 73 99%  Were you treated with sensitivity & fairness?                                                                                                                                                                                                                                                                                                                                                                                                                                                                                                                                                                                                                                                                                    |      |                                               | • |                                             |        |       |
| Later than 10 days after returning Opt Form 6 50%  Within 1 month after R'ment date 63 85%  Later than 1 month after R'ment date 11 15%  Excellent 52 70%  Overall, how would you rate the service you received from Avon Pension Fund?  Average 0 0%  Poor 0 0%  Is there anything we could have done to improve the service we provided?  No 69 93%  Were you treated with sensitivity & fairness?                                                                                                                                                                                                                                                                                                                                                                                                                                                                                                                                                                                                                                                                                                                                                         |      | Did you receive your Lump Sum Payment         | 1 | Within 10 days after returning Opt Form     | 6      | 50%   |
| Later than 1 month after R'ment date    Excellent   11   15%                                                                                                                                                                                                                                                                                                                                                                                                                                                                                                                                                                                                                                                                                                                                                                                                                                                                                                                                                                                                                                                                                                 | 3C   |                                               |   | Later than 10 days after returning Opt Form | 6      | 50%   |
| Later than 1 month after R'ment date    Excellent   11   15%                                                                                                                                                                                                                                                                                                                                                                                                                                                                                                                                                                                                                                                                                                                                                                                                                                                                                                                                                                                                                                                                                                 |      |                                               |   |                                             |        |       |
| Later than 1 month after R'ment date    Excellent   52   70%                                                                                                                                                                                                                                                                                                                                                                                                                                                                                                                                                                                                                                                                                                                                                                                                                                                                                                                                                                                                                                                                                                 |      | Did you receive your first Pension Payment    | 1 | Within 1 month after R'ment date            | 63     | 85%   |
| Excellent 52 70%  Overall, how would you rate the service you received from Avon Pension Fund?  Average 0 0%  Poor 0 0%  Service we provided?  Yes 5 7%  No 69 93%  Were you treated with sensitivity & fairness?                                                                                                                                                                                                                                                                                                                                                                                                                                                                                                                                                                                                                                                                                                                                                                                                                                                                                                                                            | 4    |                                               |   | Laterathon 4 mounth of the Director date    | 1      | 450/  |
| Overall, how would you rate the service you received from Avon Pension Fund?  Average  O 0%  Poor  O 0%  Is there anything we could have done to improve the service we provided?  No 69 93%  Were you treated with sensitivity & fairness?                                                                                                                                                                                                                                                                                                                                                                                                                                                                                                                                                                                                                                                                                                                                                                                                                                                                                                                  |      |                                               | J | Later than 1 month after R ment date        | 11     | 15%   |
| Solverall, how would you rate the service you received from Avon Pension Fund?  Average  O  O  O  Is there anything we could have done to improve the service we provided?  No  Yes  The service we provided?                                                                                                                                                                                                                                                                                                                                                                                                                                                                                                                                                                                                                                                                                                                       |      |                                               |   | Excellent                                   | 52     | 70%   |
| Solverall, how would you rate the service you received from Avon Pension Fund?  Average  O  O  O  Is there anything we could have done to improve the service we provided?  No  Yes  The service we provided?                                                                                                                                                                                                                                                                                                                                                                                                                                                                                                                                                                                                                                                                                                                       | İ    |                                               | 1 |                                             | 1 22   | 200/  |
| Average 0 0%  Poor 0 0%  Is there anything we could have done to improve the service we provided?  No 69 93%  Were you treated with sensitivity & fairness?                                                                                                                                                                                                                                                                                                                                                                                                                                                                                                                                                                                                                                                                                                                                                                                                                                                                                                                                                                                                  | 5    |                                               |   | Good                                        | 22     | 30 // |
| Is there anything we could have done to improve the service we provided?  No  Yes  5 7%  No  69 93%  Yes  7 Were you treated with sensitivity & fairness?                                                                                                                                                                                                                                                                                                                                                                                                                                                                                                                                                                                                                                                                                                                                                                                                                                                                                                                                                                                                    |      |                                               |   | Average                                     | 0      | 0%    |
| 8 Is there anything we could have done to improve the service we provided?  No  Yes  7 Were you treated with sensitivity & fairness?                                                                                                                                                                                                                                                                                                                                                                                                                                                                                                                                                                                                                                                                                                                                                                                                                                                                                                                                                                                                                         |      |                                               |   | Poor                                        | 0      | 0%    |
| 6 Is there anything we could have done to improve the service we provided?  No  69  93%  7 Were you treated with sensitivity & fairness?                                                                                                                                                                                                                                                                                                                                                                                                                                                                                                                                                                                                                                                                                                                                                                                                                                                                                                                                                                                                                     |      |                                               | 1 | V                                           | 1      | 701   |
| No 69 93%  Yes 73 99%  Were you treated with sensitivity & fairness?                                                                                                                                                                                                                                                                                                                                                                                                                                                                                                                                                                                                                                                                                                                                                                                                                                                                                                                                                                                                                                                                                         | 6    |                                               |   | Yes                                         | 5      | 7%    |
| 7 Were you treated with sensitivity & fairness?                                                                                                                                                                                                                                                                                                                                                                                                                                                                                                                                                                                                                                                                                                                                                                                                                                                                                                                                                                                                                                                                                                              |      |                                               | ] | No                                          | 69     | 93%   |
| 7 Were you treated with sensitivity & fairness?                                                                                                                                                                                                                                                                                                                                                                                                                                                                                                                                                                                                                                                                                                                                                                                                                                                                                                                                                                                                                                                                                                              | 7    |                                               |   | Vac                                         | 73     | 99%   |
| No 1 1%                                                                                                                                                                                                                                                                                                                                                                                                                                                                                                                                                                                                                                                                                                                                                                                                                                                                                                                                                                                                                                                                                                                                                      |      | Were you treated with sensitivity & fairness? |   |                                             |        |       |
|                                                                                                                                                                                                                                                                                                                                                                                                                                                                                                                                                                                                                                                                                                                                                                                                                                                                                                                                                                                                                                                                                                                                                              |      |                                               | J | No                                          | 1      | 1%    |