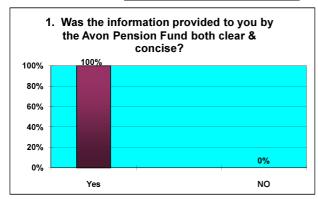

### Period 1 August to 31st October 2010

| 1 Was the information provided to you bythe Avon Pension Fund both clear & concise?  A Before Rment date                                                                                                                                                                                                                                                                                                                                                                                                                                                                                                                                                                                                                                                                                                                                                                                                                                                                                                                                                                                                                                                     |      | Number of Questionnaires in this period       | 1 | 74                                          | 1      |       |
|--------------------------------------------------------------------------------------------------------------------------------------------------------------------------------------------------------------------------------------------------------------------------------------------------------------------------------------------------------------------------------------------------------------------------------------------------------------------------------------------------------------------------------------------------------------------------------------------------------------------------------------------------------------------------------------------------------------------------------------------------------------------------------------------------------------------------------------------------------------------------------------------------------------------------------------------------------------------------------------------------------------------------------------------------------------------------------------------------------------------------------------------------------------|------|-----------------------------------------------|---|---------------------------------------------|--------|-------|
| Pension Fund both clear & concise?    A   Before R'ment date                                                                                                                                                                                                                                                                                                                                                                                                                                                                                                                                                                                                                                                                                                                                                                                                                                                                                                                                                                                                                                                                                                 |      |                                               | • |                                             |        |       |
| Pension Fund both clear & concise?    NO   0%                                                                                                                                                                                                                                                                                                                                                                                                                                                                                                                                                                                                                                                                                                                                                                                                                                                                                                                                                                                                                                                                                                                | 1    |                                               |   | Yes                                         | 74     | 100%  |
| A Before R'ment date 45 61%  Did you receive your LGPS Retirement Benefits Option Form  C Later than 10 days after R'ment date 12 16%  Within 10 days after R'ment date 38 84%  Later than 10 days after R'ment date 7 16%  Within 10 days after R'ment date 7 16%  Within 10 days after R'ment date 7 16%  Later than 10 days after R'ment date 7 16%  Within 10 days after returning Opt Form 13 76%  Later than 10 days after returning Opt Form 4 24%  Later than 10 days after returning Opt Form 6 50%  Later than 10 days after returning Opt Form 6 50%  Later than 10 days after returning Opt Form 6 50%  Later than 10 days after returning Opt Form 6 50%  Later than 10 days after returning Opt Form 6 50%  Later than 10 days after returning Opt Form 6 50%  Later than 10 days after returning Opt Form 6 50%  Later than 10 days after returning Opt Form 6 50%  Later than 10 days after returning Opt Form 6 50%  Later than 10 days after returning Opt Form 6 50%  Later than 10 days after returning Opt Form 6 50%  Average 0 0 0%  Poor 0 0 0%  Poor 0 0 0%  Poor 0 0 0%  Were you treated with sensitivity & fairness?  Yes 73 99% |      |                                               |   | NO                                          | il     | 0%    |
| Did you receive your LGPS Retirement Benefits Option Form    B   Within 10 working days after R'ment date   17   23%                                                                                                                                                                                                                                                                                                                                                                                                                                                                                                                                                                                                                                                                                                                                                                                                                                                                                                                                                                                                                                         |      |                                               | J |                                             |        | - 373 |
| B   Within 10 working days after R'ment date   17   23%                                                                                                                                                                                                                                                                                                                                                                                                                                                                                                                                                                                                                                                                                                                                                                                                                                                                                                                                                                                                                                                                                                      | 1    |                                               | Α | Before R'ment date                          | 45     | 61%   |
| C Later than 10 days after R'ment date 12 16%  Within 10 days after R'ment date 38 84%  Later than 10 days after R'ment date 7 16%  Later than 10 days after R'ment date 7 16%  Within 10 days after returning Opt Form 13 76%  Later than 10 days after returning Opt Form 4 24%  Later than 10 days after returning Opt Form 6 50%  Later than 10 days after returning Opt Form 6 50%  Later than 10 days after returning Opt Form 6 50%  Later than 10 days after returning Opt Form 6 50%  Later than 10 days after returning Opt Form 6 50%  Later than 10 days after returning Opt Form 6 50%  Later than 10 days after returning Opt Form 6 50%  Later than 10 days after returning Opt Form 6 50%  Average 0 0 0%  Poor 0 0 0%  Poor 0 0 0%  Yes 5 7%  Were you treated with sensitivity & fairness?                                                                                                                                                                                                                                                                                                                                                 | 2    |                                               |   | Mishin 40 washing days often Diment data    | 1 47 1 | 220/  |
| Within 10 days after R'ment date   38   84%                                                                                                                                                                                                                                                                                                                                                                                                                                                                                                                                                                                                                                                                                                                                                                                                                                                                                                                                                                                                                                                                                                                  |      |                                               | В | Within 10 working days after R ment date    | 17     | 23%   |
| Did you receive your Lump Sum Payment  Later than 10 days after R'ment date 7 16%  Within 10 days after returning Opt Form 13 76%  Later than 10 days after returning Opt Form 4 24%  Within 10 days after returning Opt Form 6 50%  Later than 10 days after returning Opt Form 6 50%  Later than 10 days after returning Opt Form 6 50%  Within 10 days after returning Opt Form 6 50%  Later than 10 days after returning Opt Form 6 50%  Later than 10 days after returning Opt Form 6 50%  Later than 10 days after returning Opt Form 6 50%  Within 1 month after R'ment date 11 15%  Excellent 52 70%  Overall, how would you rate the service you received from Avon Pension Fund?  Average 0 0 0%  Poor 0 0 0%  Is there anything we could have done to improve the service we provided?  No 69 93%  Ves 73 99%                                                                                                                                                                                                                                                                                                                                     |      |                                               | С | Later than 10 days after R'ment date        | 12     | 16%   |
| Did you receive your Lump Sum Payment  Later than 10 days after R'ment date 7 16%  Within 10 days after returning Opt Form 13 76%  Later than 10 days after returning Opt Form 4 24%  Within 10 days after returning Opt Form 6 50%  Later than 10 days after returning Opt Form 6 50%  Later than 10 days after returning Opt Form 6 50%  Within 10 days after returning Opt Form 6 50%  Later than 10 days after returning Opt Form 6 50%  Later than 10 days after returning Opt Form 6 50%  Later than 10 days after returning Opt Form 6 50%  Within 1 month after R'ment date 11 15%  Excellent 52 70%  Overall, how would you rate the service you received from Avon Pension Fund?  Average 0 0 0%  Poor 0 0 0%  Is there anything we could have done to improve the service we provided?  No 69 93%  Ves 73 99%                                                                                                                                                                                                                                                                                                                                     |      |                                               | 7 |                                             | 1      |       |
| Later than 10 days after R'ment date 7   16%    Within 10 days after returning Opt Form 13   76%    Later than 10 days after returning Opt Form 4   24%    Within 10 days after returning Opt Form 6   50%    Later than 10 days after returning Opt Form 6   50%    Later than 10 days after returning Opt Form 6   50%    Later than 10 days after returning Opt Form 6   50%    Later than 10 days after returning Opt Form 6   50%    Within 10 days after returning Opt Form 6   50%    Later than 10 days after returning Opt Form 6   50%    Within 1 month after R'ment date 63   85%    Later than 1 month after R'ment date 11   15%    Excellent 52   70%    Overall, how would you rate the service you received from Avon Pension Fund?    Average 0   0%    Poor 0   0%    Poor 5   7%    Is there anything we could have done to improve the service we provided?    No 69   93%    Yes 73   99%                                                                                                                                                                                                                                              | 3Δ   | Did you receive your Lump Sum Payment         |   | Within 10 days after R'ment date            | 38     | 84%   |
| Did you receive your Lump Sum Payment  Later than 10 days after returning Opt Form 4 24%  Within 10 days after returning Opt Form 6 50%  Later than 10 days after returning Opt Form 6 50%  Within 1 month after R'ment date 63 85%  Did you receive your first Pension Payment  Later than 1 month after R'ment date 11 15%  Excellent 52 70%  Overall, how would you rate the service you received from Avon Pension Fund?  Overall, how would you rate the service you received from Avon Pension Fund?  No 69 93%  Were you treated with sensitivity & fairness?                                                                                                                                                                                                                                                                                                                                                                                                                                                                                                                                                                                         | 0,11 |                                               |   | Later than 10 days after R'ment date        | 7      | 16%   |
| Later than 10 days after returning Opt Form 4 24%    Within 10 days after returning Opt Form 6 50%                                                                                                                                                                                                                                                                                                                                                                                                                                                                                                                                                                                                                                                                                                                                                                                                                                                                                                                                                                                                                                                           |      | Did you receive your Lump Sum Payment         | 1 | Within 10 days after returning Opt Form     | 13     | 76%   |
| Did you receive your Lump Sum Payment    Within 10 days after returning Opt Form   6   50%                                                                                                                                                                                                                                                                                                                                                                                                                                                                                                                                                                                                                                                                                                                                                                                                                                                                                                                                                                                                                                                                   | 3B   |                                               |   | Later than 10 days after returning Ont Form | 1 4    | 24%   |
| Did you receive your Lump Sum Payment  Later than 10 days after returning Opt Form 6 50%  Within 1 month after R'ment date 63 85%  Later than 1 month after R'ment date 11 15%  Excellent 52 70%  Excellent 52 70%  Overall, how would you rate the service you received from Avon Pension Fund?  Average 0 0%  Poor 0 0%  Is there anything we could have done to improve the service we provided?  No 69 93%  Yes 73 99%  Were you treated with sensitivity & fairness?                                                                                                                                                                                                                                                                                                                                                                                                                                                                                                                                                                                                                                                                                    |      |                                               | • |                                             |        |       |
| Later than 10 days after returning Opt Form 6 50%  Within 1 month after R'ment date 63 85%  Later than 1 month after R'ment date 11 15%  Excellent 52 70%  Overall, how would you rate the service you received from Avon Pension Fund?  Average 0 0%  Poor 0 0%  Is there anything we could have done to improve the service we provided?  No 69 93%  Were you treated with sensitivity & fairness?                                                                                                                                                                                                                                                                                                                                                                                                                                                                                                                                                                                                                                                                                                                                                         |      | Did you receive your Lump Sum Payment         | 1 | Within 10 days after returning Opt Form     | 6      | 50%   |
| Later than 1 month after R'ment date    Excellent   11   15%                                                                                                                                                                                                                                                                                                                                                                                                                                                                                                                                                                                                                                                                                                                                                                                                                                                                                                                                                                                                                                                                                                 | 3C   |                                               |   | Later than 10 days after returning Opt Form | 6      | 50%   |
| Later than 1 month after R'ment date    Excellent   11   15%                                                                                                                                                                                                                                                                                                                                                                                                                                                                                                                                                                                                                                                                                                                                                                                                                                                                                                                                                                                                                                                                                                 |      |                                               |   |                                             |        |       |
| Later than 1 month after R'ment date    Excellent   52   70%                                                                                                                                                                                                                                                                                                                                                                                                                                                                                                                                                                                                                                                                                                                                                                                                                                                                                                                                                                                                                                                                                                 |      | Did you receive your first Pension Payment    | 1 | Within 1 month after R'ment date            | 63     | 85%   |
| Excellent 52 70%  Overall, how would you rate the service you received from Avon Pension Fund?  Average 0 0%  Poor 0 0%  Service we provided?  Yes 5 7%  No 69 93%  Were you treated with sensitivity & fairness?                                                                                                                                                                                                                                                                                                                                                                                                                                                                                                                                                                                                                                                                                                                                                                                                                                                                                                                                            | 4    |                                               |   | Laterathon 4 mounth of the Director date    | 1      | 450/  |
| Overall, how would you rate the service you received from Avon Pension Fund?  Average  O 0%  Poor  O 0%  Is there anything we could have done to improve the service we provided?  No 69 93%  Were you treated with sensitivity & fairness?                                                                                                                                                                                                                                                                                                                                                                                                                                                                                                                                                                                                                                                                                                                                                                                                                                                                                                                  |      |                                               | J | Later than 1 month after R ment date        | 11     | 15%   |
| Solverall, how would you rate the service you received from Avon Pension Fund?  Average  O  O  O  Is there anything we could have done to improve the service we provided?  No  Yes  The service we provided?                                                                                                                                                                                                                                                                                                                                                                                                                                                                                                                                                                                                                                                                                                                       |      |                                               |   | Excellent                                   | 52     | 70%   |
| Solverall, how would you rate the service you received from Avon Pension Fund?  Average  O  O  O  Is there anything we could have done to improve the service we provided?  No  Yes  The service we provided?                                                                                                                                                                                                                                                                                                                                                                                                                                                                                                                                                                                                                                                                                                                       | İ    |                                               | 1 |                                             | 1 22   | 200/  |
| Average 0 0%  Poor 0 0%  Is there anything we could have done to improve the service we provided?  No 69 93%  Were you treated with sensitivity & fairness?                                                                                                                                                                                                                                                                                                                                                                                                                                                                                                                                                                                                                                                                                                                                                                                                                                                                                                                                                                                                  | 5    |                                               |   | Good                                        | 22     | 30 // |
| Is there anything we could have done to improve the service we provided?  No  Yes  5 7%  No  69 93%  Yes  7 Were you treated with sensitivity & fairness?                                                                                                                                                                                                                                                                                                                                                                                                                                                                                                                                                                                                                                                                                                                                                                                                                                                                                                                                                                                                    |      |                                               |   | Average                                     | 0      | 0%    |
| 8 Is there anything we could have done to improve the service we provided?  No  Yes  7 Were you treated with sensitivity & fairness?                                                                                                                                                                                                                                                                                                                                                                                                                                                                                                                                                                                                                                                                                                                                                                                                                                                                                                                                                                                                                         |      |                                               |   | Poor                                        | 0      | 0%    |
| 6 Is there anything we could have done to improve the service we provided?  No  69  93%  7 Were you treated with sensitivity & fairness?                                                                                                                                                                                                                                                                                                                                                                                                                                                                                                                                                                                                                                                                                                                                                                                                                                                                                                                                                                                                                     |      |                                               | 1 | V                                           | 1      | 701   |
| No 69 93%  Yes 73 99%  Were you treated with sensitivity & fairness?                                                                                                                                                                                                                                                                                                                                                                                                                                                                                                                                                                                                                                                                                                                                                                                                                                                                                                                                                                                                                                                                                         | 6    |                                               |   | Yes                                         | 5      | 7%    |
| 7 Were you treated with sensitivity & fairness?                                                                                                                                                                                                                                                                                                                                                                                                                                                                                                                                                                                                                                                                                                                                                                                                                                                                                                                                                                                                                                                                                                              |      |                                               | ] | No                                          | 69     | 93%   |
| 7 Were you treated with sensitivity & fairness?                                                                                                                                                                                                                                                                                                                                                                                                                                                                                                                                                                                                                                                                                                                                                                                                                                                                                                                                                                                                                                                                                                              | 7    |                                               |   | Vac                                         | 73     | 99%   |
| No 1 1%                                                                                                                                                                                                                                                                                                                                                                                                                                                                                                                                                                                                                                                                                                                                                                                                                                                                                                                                                                                                                                                                                                                                                      |      | Were you treated with sensitivity & fairness? |   |                                             |        |       |
|                                                                                                                                                                                                                                                                                                                                                                                                                                                                                                                                                                                                                                                                                                                                                                                                                                                                                                                                                                                                                                                                                                                                                              |      |                                               | J | No                                          | 1      | 1%    |