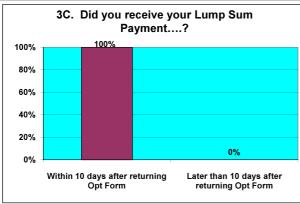

# Responses to Retirement Questionnaire Period 1 August to 31st October 2010

|    | Number of Questionnaires in this period                                      |   | 31                                          |    |          |       |
|----|------------------------------------------------------------------------------|---|---------------------------------------------|----|----------|-------|
| ı  |                                                                              | _ |                                             |    |          |       |
| 1  | Was the information provided to you bythe Avon                               |   | Yes                                         | 30 | Г        | 97%   |
|    | Pension Fund both clear & concise?                                           |   | NO                                          | 1  |          | 3%    |
|    |                                                                              | Α | Before R'ment date                          | 28 | _        | 90%   |
| 2  | Did you receive your LGPS Retirement Benefits Option Form                    |   | Defore K ment date                          |    | <u>L</u> | 90 /0 |
|    |                                                                              | В | Within 10 working days after R'ment date    | 1  |          | 3%    |
|    |                                                                              | С | Later than 10 days after R'ment date        | 2  | Г        | 6%    |
|    |                                                                              |   |                                             |    |          |       |
|    | Did you receive your Lump Sum Payment                                        |   | Within 10 days after R'ment date            | 26 |          | 93%   |
| 3A |                                                                              |   | Later than 10 days after R'ment date        | 2  | Г        | 7%    |
| ĺ  |                                                                              | 1 | Within 10 days after returning Opt Form     | 1  | Г        | 100%  |
| 3B | Did you receive your Lump Sum Payment                                        |   |                                             |    | _        | 00/   |
|    |                                                                              | J | Later than 10 days after returning Opt Form | 0  | <u>_</u> | 0%    |
| 3C | Did you receive your Lump Sum Payment                                        | 1 | Within 10 days after returning Opt Form     | 2  |          | 100%  |
|    |                                                                              |   | Later than 10 days after returning Opt Form | 0  |          | 0%    |
|    |                                                                              |   |                                             |    |          |       |
| 4  | Did you receive your first Pension Payment                                   | ] | Within 1 month after R'ment date            | 29 |          | 94%   |
|    |                                                                              |   | Later than 1 month after R'ment date        | 2  | Е        | 6%    |
|    |                                                                              |   |                                             |    |          |       |
|    |                                                                              |   | Excellent                                   | 24 |          | 77%   |
| 5  | Overall, how would you rate the service you received from Avon Pension Fund? | 1 | Good                                        | 6  | Г        | 19%   |
|    |                                                                              |   | Average                                     | 1  | Г        | 3%    |
|    |                                                                              |   |                                             |    | _        | 00/   |
|    |                                                                              |   | Poor                                        | 0  | _        | 0%    |
| 6  | Is there anything we could have done to improve the service we provided?     | 1 | Yes                                         | 5  | Г        | 16%   |
|    |                                                                              |   | No                                          | 26 | Г        | 84%   |
| ·  |                                                                              | - |                                             |    |          |       |
| 7  | Were you treated with sensitivity & fairness?                                | 1 | Yes                                         | 31 |          | 100%  |
|    |                                                                              |   | No                                          | 7  | Г        | 0%    |
|    |                                                                              | - |                                             |    | _        |       |