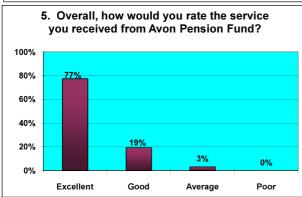

# Responses to Retirement Questionnaire Period 1 August to 31st October 2010

|    | Number of Questionnaires in this period                                      |   | 31                                          |    |          |       |
|----|------------------------------------------------------------------------------|---|---------------------------------------------|----|----------|-------|
| ı  |                                                                              | _ |                                             |    |          |       |
| 1  | Was the information provided to you bythe Avon                               |   | Yes                                         | 30 | Г        | 97%   |
|    | Pension Fund both clear & concise?                                           |   | NO                                          | 1  |          | 3%    |
|    |                                                                              | Α | Before R'ment date                          | 28 | _        | 90%   |
| 2  | Did you receive your LGPS Retirement Benefits Option Form                    |   | Defore K ment date                          |    | <u>L</u> | 90 /0 |
|    |                                                                              | В | Within 10 working days after R'ment date    | 1  |          | 3%    |
|    |                                                                              | С | Later than 10 days after R'ment date        | 2  | Г        | 6%    |
|    |                                                                              |   |                                             |    |          |       |
|    | Did you receive your Lump Sum Payment                                        |   | Within 10 days after R'ment date            | 26 |          | 93%   |
| 3A |                                                                              |   | Later than 10 days after R'ment date        | 2  | Г        | 7%    |
| ĺ  |                                                                              | 1 | Within 10 days after returning Opt Form     | 1  | Г        | 100%  |
| 3B | Did you receive your Lump Sum Payment                                        |   |                                             |    | _        | 00/   |
|    |                                                                              | J | Later than 10 days after returning Opt Form | 0  | <u>_</u> | 0%    |
| 3C | Did you receive your Lump Sum Payment                                        | 1 | Within 10 days after returning Opt Form     | 2  |          | 100%  |
|    |                                                                              |   | Later than 10 days after returning Opt Form | 0  |          | 0%    |
|    |                                                                              |   |                                             |    |          |       |
| 4  | Did you receive your first Pension Payment                                   | ] | Within 1 month after R'ment date            | 29 |          | 94%   |
|    |                                                                              |   | Later than 1 month after R'ment date        | 2  | Е        | 6%    |
|    |                                                                              |   |                                             |    |          |       |
|    |                                                                              |   | Excellent                                   | 24 |          | 77%   |
| 5  | Overall, how would you rate the service you received from Avon Pension Fund? | 1 | Good                                        | 6  | Г        | 19%   |
|    |                                                                              |   | Average                                     | 1  | Г        | 3%    |
|    |                                                                              |   |                                             |    | _        | 00/   |
|    |                                                                              |   | Poor                                        | 0  | _        | 0%    |
| 6  | Is there anything we could have done to improve the service we provided?     | 1 | Yes                                         | 5  | Г        | 16%   |
|    |                                                                              |   | No                                          | 26 | Г        | 84%   |
| ·  |                                                                              | - |                                             |    |          |       |
| 7  | Were you treated with sensitivity & fairness?                                | 1 | Yes                                         | 31 |          | 100%  |
|    |                                                                              |   | No                                          | 7  | Г        | 0%    |
|    |                                                                              | - |                                             |    | _        |       |