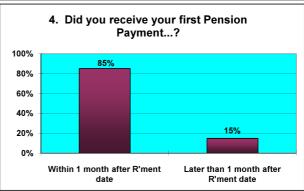

### Period 1 August to 31st October 2010

| 1 Was the information provided to you bythe Avon Pension Fund both clear & concise?  A Before Rment date                                                                                                                                                                                                                                                                                                                                                                                                                                                                                                                                                                                                                                                                                                                                                                                                                                                                                                                                                                                                                                                     |      | Number of Questionnaires in this period       | 1 | 74                                          | 1      |       |
|--------------------------------------------------------------------------------------------------------------------------------------------------------------------------------------------------------------------------------------------------------------------------------------------------------------------------------------------------------------------------------------------------------------------------------------------------------------------------------------------------------------------------------------------------------------------------------------------------------------------------------------------------------------------------------------------------------------------------------------------------------------------------------------------------------------------------------------------------------------------------------------------------------------------------------------------------------------------------------------------------------------------------------------------------------------------------------------------------------------------------------------------------------------|------|-----------------------------------------------|---|---------------------------------------------|--------|-------|
| Pension Fund both clear & concise?    A   Before R'ment date                                                                                                                                                                                                                                                                                                                                                                                                                                                                                                                                                                                                                                                                                                                                                                                                                                                                                                                                                                                                                                                                                                 |      |                                               | • |                                             |        |       |
| Pension Fund both clear & concise?    NO   0%                                                                                                                                                                                                                                                                                                                                                                                                                                                                                                                                                                                                                                                                                                                                                                                                                                                                                                                                                                                                                                                                                                                | 1    |                                               |   | Yes                                         | 74     | 100%  |
| A Before R'ment date 45 61%  Did you receive your LGPS Retirement Benefits Option Form  C Later than 10 days after R'ment date 12 16%  Within 10 days after R'ment date 38 84%  Later than 10 days after R'ment date 7 16%  Within 10 days after R'ment date 7 16%  Within 10 days after R'ment date 7 16%  Later than 10 days after R'ment date 7 16%  Within 10 days after returning Opt Form 13 76%  Later than 10 days after returning Opt Form 4 24%  Later than 10 days after returning Opt Form 6 50%  Later than 10 days after returning Opt Form 6 50%  Later than 10 days after returning Opt Form 6 50%  Later than 10 days after returning Opt Form 6 50%  Later than 10 days after returning Opt Form 6 50%  Later than 10 days after returning Opt Form 6 50%  Later than 10 days after returning Opt Form 6 50%  Later than 10 days after returning Opt Form 6 50%  Later than 10 days after returning Opt Form 6 50%  Later than 10 days after returning Opt Form 6 50%  Later than 10 days after returning Opt Form 6 50%  Average 0 0 0%  Poor 0 0 0%  Poor 0 0 0%  Poor 0 0 0%  Were you treated with sensitivity & fairness?  Yes 73 99% |      |                                               |   | NO                                          | il     | 0%    |
| Did you receive your LGPS Retirement Benefits Option Form    B   Within 10 working days after R'ment date   17   23%                                                                                                                                                                                                                                                                                                                                                                                                                                                                                                                                                                                                                                                                                                                                                                                                                                                                                                                                                                                                                                         |      |                                               | J |                                             |        | - 373 |
| B   Within 10 working days after R'ment date   17   23%                                                                                                                                                                                                                                                                                                                                                                                                                                                                                                                                                                                                                                                                                                                                                                                                                                                                                                                                                                                                                                                                                                      | 1    |                                               | Α | Before R'ment date                          | 45     | 61%   |
| C Later than 10 days after R'ment date 12 16%  Within 10 days after R'ment date 38 84%  Later than 10 days after R'ment date 7 16%  Later than 10 days after R'ment date 7 16%  Within 10 days after returning Opt Form 13 76%  Later than 10 days after returning Opt Form 4 24%  Later than 10 days after returning Opt Form 6 50%  Later than 10 days after returning Opt Form 6 50%  Later than 10 days after returning Opt Form 6 50%  Later than 10 days after returning Opt Form 6 50%  Later than 10 days after returning Opt Form 6 50%  Later than 10 days after returning Opt Form 6 50%  Later than 10 days after returning Opt Form 6 50%  Later than 10 days after returning Opt Form 6 50%  Average 0 0 0%  Poor 0 0 0%  Poor 0 0 0%  Yes 5 7%  Were you treated with sensitivity & fairness?                                                                                                                                                                                                                                                                                                                                                 | 2    |                                               |   | Mishin 40 washing days often Diment data    | 1 47 1 | 220/  |
| Within 10 days after R'ment date   38   84%                                                                                                                                                                                                                                                                                                                                                                                                                                                                                                                                                                                                                                                                                                                                                                                                                                                                                                                                                                                                                                                                                                                  |      |                                               | В | Within 10 working days after R ment date    | 17     | 23%   |
| Did you receive your Lump Sum Payment  Later than 10 days after R'ment date 7 16%  Within 10 days after returning Opt Form 13 76%  Later than 10 days after returning Opt Form 4 24%  Within 10 days after returning Opt Form 6 50%  Later than 10 days after returning Opt Form 6 50%  Later than 10 days after returning Opt Form 6 50%  Within 10 days after returning Opt Form 6 50%  Later than 10 days after returning Opt Form 6 50%  Later than 10 days after returning Opt Form 6 50%  Later than 10 days after returning Opt Form 6 50%  Within 1 month after R'ment date 11 15%  Excellent 52 70%  Overall, how would you rate the service you received from Avon Pension Fund?  Average 0 0 0%  Poor 0 0 0%  Is there anything we could have done to improve the service we provided?  No 69 93%  Ves 73 99%                                                                                                                                                                                                                                                                                                                                     |      |                                               | С | Later than 10 days after R'ment date        | 12     | 16%   |
| Did you receive your Lump Sum Payment  Later than 10 days after R'ment date 7 16%  Within 10 days after returning Opt Form 13 76%  Later than 10 days after returning Opt Form 4 24%  Within 10 days after returning Opt Form 6 50%  Later than 10 days after returning Opt Form 6 50%  Later than 10 days after returning Opt Form 6 50%  Within 10 days after returning Opt Form 6 50%  Later than 10 days after returning Opt Form 6 50%  Later than 10 days after returning Opt Form 6 50%  Later than 10 days after returning Opt Form 6 50%  Within 1 month after R'ment date 11 15%  Excellent 52 70%  Overall, how would you rate the service you received from Avon Pension Fund?  Average 0 0 0%  Poor 0 0 0%  Is there anything we could have done to improve the service we provided?  No 69 93%  Ves 73 99%                                                                                                                                                                                                                                                                                                                                     |      |                                               | 7 |                                             | 1      |       |
| Later than 10 days after R'ment date 7   16%    Within 10 days after returning Opt Form 13   76%    Later than 10 days after returning Opt Form 4   24%    Within 10 days after returning Opt Form 6   50%    Later than 10 days after returning Opt Form 6   50%    Later than 10 days after returning Opt Form 6   50%    Later than 10 days after returning Opt Form 6   50%    Later than 10 days after returning Opt Form 6   50%    Within 10 days after returning Opt Form 6   50%    Later than 10 days after returning Opt Form 6   50%    Within 1 month after R'ment date 63   85%    Later than 1 month after R'ment date 11   15%    Excellent 52   70%    Overall, how would you rate the service you received from Avon Pension Fund?    Average 0   0%    Poor 0   0%    Poor 5   7%    Is there anything we could have done to improve the service we provided?    No 69   93%    Yes 73   99%                                                                                                                                                                                                                                              | 3Δ   | Did you receive your Lump Sum Payment         |   | Within 10 days after R'ment date            | 38     | 84%   |
| Did you receive your Lump Sum Payment  Later than 10 days after returning Opt Form 4 24%  Within 10 days after returning Opt Form 6 50%  Later than 10 days after returning Opt Form 6 50%  Within 1 month after R'ment date 63 85%  Did you receive your first Pension Payment  Later than 1 month after R'ment date 11 15%  Excellent 52 70%  Overall, how would you rate the service you received from Avon Pension Fund?  Overall, how would you rate the service you received from Avon Pension Fund?  No 69 93%  Were you treated with sensitivity & fairness?                                                                                                                                                                                                                                                                                                                                                                                                                                                                                                                                                                                         | 0,11 |                                               |   | Later than 10 days after R'ment date        | 7      | 16%   |
| Later than 10 days after returning Opt Form 4 24%    Within 10 days after returning Opt Form 6 50%                                                                                                                                                                                                                                                                                                                                                                                                                                                                                                                                                                                                                                                                                                                                                                                                                                                                                                                                                                                                                                                           |      | Did you receive your Lump Sum Payment         | 1 | Within 10 days after returning Opt Form     | 13     | 76%   |
| Did you receive your Lump Sum Payment    Within 10 days after returning Opt Form   6   50%                                                                                                                                                                                                                                                                                                                                                                                                                                                                                                                                                                                                                                                                                                                                                                                                                                                                                                                                                                                                                                                                   | 3B   |                                               |   | Later than 10 days after returning Ont Form | 1 4    | 24%   |
| Did you receive your Lump Sum Payment  Later than 10 days after returning Opt Form 6 50%  Within 1 month after R'ment date 63 85%  Later than 1 month after R'ment date 11 15%  Excellent 52 70%  Excellent 52 70%  Overall, how would you rate the service you received from Avon Pension Fund?  Average 0 0%  Poor 0 0%  Is there anything we could have done to improve the service we provided?  No 69 93%  Yes 73 99%  Were you treated with sensitivity & fairness?                                                                                                                                                                                                                                                                                                                                                                                                                                                                                                                                                                                                                                                                                    |      |                                               | • |                                             |        |       |
| Later than 10 days after returning Opt Form 6 50%  Within 1 month after R'ment date 63 85%  Later than 1 month after R'ment date 11 15%  Excellent 52 70%  Overall, how would you rate the service you received from Avon Pension Fund?  Average 0 0%  Poor 0 0%  Is there anything we could have done to improve the service we provided?  No 69 93%  Were you treated with sensitivity & fairness?                                                                                                                                                                                                                                                                                                                                                                                                                                                                                                                                                                                                                                                                                                                                                         |      | Did you receive your Lump Sum Payment         | 1 | Within 10 days after returning Opt Form     | 6      | 50%   |
| Later than 1 month after R'ment date    Excellent   11   15%                                                                                                                                                                                                                                                                                                                                                                                                                                                                                                                                                                                                                                                                                                                                                                                                                                                                                                                                                                                                                                                                                                 | 3C   |                                               |   | Later than 10 days after returning Opt Form | 6      | 50%   |
| Later than 1 month after R'ment date    Excellent   11   15%                                                                                                                                                                                                                                                                                                                                                                                                                                                                                                                                                                                                                                                                                                                                                                                                                                                                                                                                                                                                                                                                                                 |      |                                               |   |                                             |        |       |
| Later than 1 month after R'ment date    Excellent   52   70%                                                                                                                                                                                                                                                                                                                                                                                                                                                                                                                                                                                                                                                                                                                                                                                                                                                                                                                                                                                                                                                                                                 |      | Did you receive your first Pension Payment    | 1 | Within 1 month after R'ment date            | 63     | 85%   |
| Excellent 52 70%  Overall, how would you rate the service you received from Avon Pension Fund?  Average 0 0%  Poor 0 0%  Service we provided?  Yes 5 7%  No 69 93%  Were you treated with sensitivity & fairness?                                                                                                                                                                                                                                                                                                                                                                                                                                                                                                                                                                                                                                                                                                                                                                                                                                                                                                                                            | 4    |                                               |   | Laterathon 4 mounth of the Director date    | 1      | 450/  |
| Overall, how would you rate the service you received from Avon Pension Fund?  Average  O 0%  Poor  O 0%  Is there anything we could have done to improve the service we provided?  No 69 93%  Were you treated with sensitivity & fairness?                                                                                                                                                                                                                                                                                                                                                                                                                                                                                                                                                                                                                                                                                                                                                                                                                                                                                                                  |      |                                               | J | Later than 1 month after R ment date        | 11     | 15%   |
| Solverall, how would you rate the service you received from Avon Pension Fund?  Average  O  O  O  Is there anything we could have done to improve the service we provided?  No  Yes  The service we provided?                                                                                                                                                                                                                                                                                                                                                                                                                                                                                                                                                                                                                                                                                                                       |      |                                               |   | Excellent                                   | 52     | 70%   |
| Solverall, how would you rate the service you received from Avon Pension Fund?  Average  O  O  O  Is there anything we could have done to improve the service we provided?  No  Yes  The service we provided?                                                                                                                                                                                                                                                                                                                                                                                                                                                                                                                                                                                                                                                                                                                       | İ    |                                               | 1 |                                             | 1 22   | 200/  |
| Average 0 0%  Poor 0 0%  Is there anything we could have done to improve the service we provided?  No 69 93%  Were you treated with sensitivity & fairness?                                                                                                                                                                                                                                                                                                                                                                                                                                                                                                                                                                                                                                                                                                                                                                                                                                                                                                                                                                                                  | 5    |                                               |   | Good                                        | 22     | 30 // |
| Is there anything we could have done to improve the service we provided?  No  Yes  5 7%  No  69 93%  Yes  7 Were you treated with sensitivity & fairness?                                                                                                                                                                                                                                                                                                                                                                                                                                                                                                                                                                                                                                                                                                                                                                                                                                                                                                                                                                                                    |      |                                               |   | Average                                     | 0      | 0%    |
| 8 Is there anything we could have done to improve the service we provided?  No  Yes  7 Were you treated with sensitivity & fairness?                                                                                                                                                                                                                                                                                                                                                                                                                                                                                                                                                                                                                                                                                                                                                                                                                                                                                                                                                                                                                         |      |                                               |   | Poor                                        | 0      | 0%    |
| 6 Is there anything we could have done to improve the service we provided?  No  69  93%  7 Were you treated with sensitivity & fairness?                                                                                                                                                                                                                                                                                                                                                                                                                                                                                                                                                                                                                                                                                                                                                                                                                                                                                                                                                                                                                     |      |                                               | 1 | V                                           | 1      | 701   |
| No 69 93%  Yes 73 99%  Were you treated with sensitivity & fairness?                                                                                                                                                                                                                                                                                                                                                                                                                                                                                                                                                                                                                                                                                                                                                                                                                                                                                                                                                                                                                                                                                         | 6    |                                               |   | Yes                                         | 5      | 7%    |
| 7 Were you treated with sensitivity & fairness?                                                                                                                                                                                                                                                                                                                                                                                                                                                                                                                                                                                                                                                                                                                                                                                                                                                                                                                                                                                                                                                                                                              |      |                                               | ] | No                                          | 69     | 93%   |
| 7 Were you treated with sensitivity & fairness?                                                                                                                                                                                                                                                                                                                                                                                                                                                                                                                                                                                                                                                                                                                                                                                                                                                                                                                                                                                                                                                                                                              | 7    |                                               |   | Vac                                         | 73     | 99%   |
| No 1 1%                                                                                                                                                                                                                                                                                                                                                                                                                                                                                                                                                                                                                                                                                                                                                                                                                                                                                                                                                                                                                                                                                                                                                      |      | Were you treated with sensitivity & fairness? |   |                                             |        |       |
|                                                                                                                                                                                                                                                                                                                                                                                                                                                                                                                                                                                                                                                                                                                                                                                                                                                                                                                                                                                                                                                                                                                                                              |      |                                               | J | No                                          | 1      | 1%    |